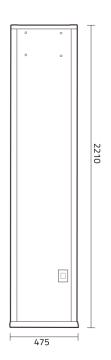

## **DIMENSIONS**

# **SPECIFICATIONS**

| Model No.              | DSSP516                                          |
|------------------------|--------------------------------------------------|
| Brand                  | Daosafe                                          |
| Framework Material     | High-pressure Laminate (HPL)                     |
| Outer Dimension        | 2210(H)×840(W)×475(D) mm                         |
| Inner Dimension        | 1980(H)×710(W)×400(D) mm                         |
| Gross Weight           | 70kg/pcs                                         |
| Power Supply           | AC187V~242V, 50/60Hz                             |
| Power Consumption      | <15W                                             |
| Working Frequency      | Adjust according to the installation environment |
| Operation Temperature  | -10 °C ~ 40 °C                                   |
| Operation Humidity     | 0 ~ 95% (No freeze)                              |
| Detection Defense Zone | 12 Zones Standard (18 zones optional)            |
| Output Connection      | PC connection (optional)                         |
|                        | Turnstile gate connection (optional)             |