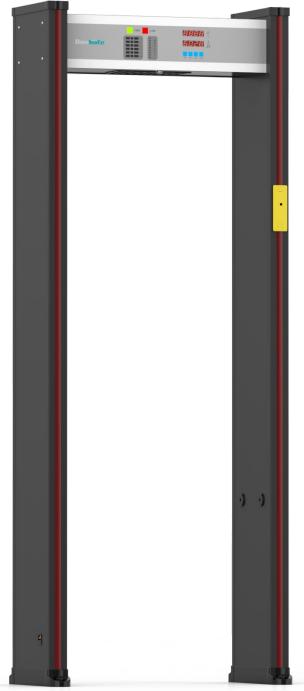

# DSSP516 Walk Through Metal Detector With Temperature Measurement

## **DIMENSIONS**

# **SPECIFICATIONS**

| Model No.              | DSSP516                                          |
|------------------------|--------------------------------------------------|
| Brand                  | Daosafe                                          |
| Framework Material     | High-pressure Laminate (HPL)                     |
| Outer Dimension        | 2210(H)×840(W)×475(D) mm                         |
| Inner Dimension        | 1980(H)×710(W)×400(D) mm                         |
| Gross Weight           | 70kg/pcs                                         |
| Power Supply           | AC187V~242V, 50/60Hz                             |
| Power Consumption      | <15W                                             |
| Working Frequency      | Adjust according to the installation environment |
| Operation Temperature  | -10 °C ~ 40 °C                                   |
| Operation Humidity     | 0 ~ 95% (No freeze)                              |
| Detection Defense Zone | 12 Zones Standard (18 zones optional)            |
| Output Connection      | PC connection (optional)                         |
|                        | Turnstile gate connection (optional)             |