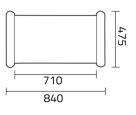

# 1980

710

840

## **DIMENSIONS**

# **SPECIFICATIONS**

| Model No.              | DSSP516                                          |
|------------------------|--------------------------------------------------|
| Brand                  | Daosafe                                          |
| Framework Material     | High-pressure Laminate (HPL)                     |
| Outer Dimension        | 2210(H)×840(W)×475(D) mm                         |
| Inner Dimension        | 1980(H)×710(W)×400(D) mm                         |
| Gross Weight           | 70kg/pcs                                         |
| Power Supply           | AC187V~242V, 50/60Hz                             |
| Power Consumption      | <15W                                             |
| Working Frequency      | Adjust according to the installation environment |
| Operation Temperature  | -10 °C ~ 40 °C                                   |
| Operation Humidity     | 0 ~ 95% (No freeze)                              |
| Detection Defense Zone | 12 Zones Standard (18 zones optional)            |
| Output Connection      | PC connection (optional)                         |
|                        | Turnstile gate connection (optional)             |