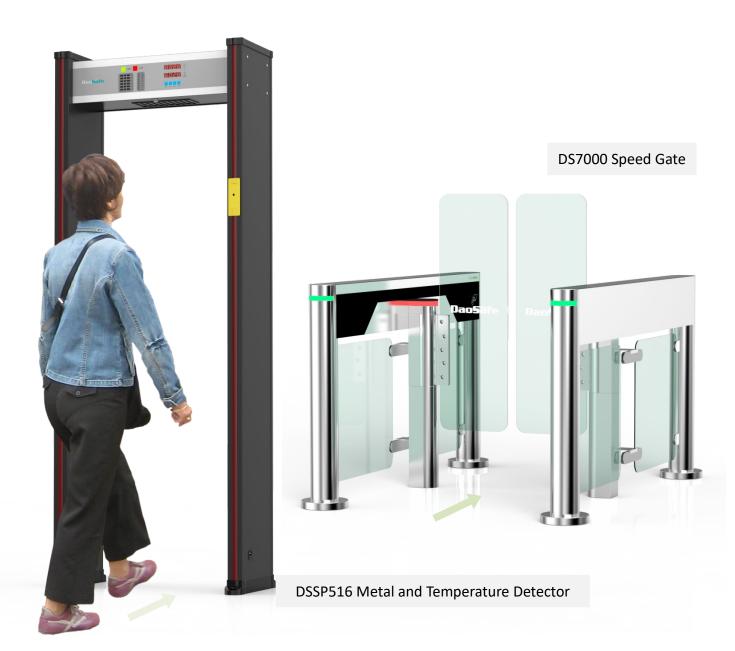

# We don't only provide products, we offer full range access control solution

# \*Turnstile gate and metal temperature detector integrated by wiring

Personnel pass through the detector, detect the body temperature, knife, gun and other metal objects. If detection passed, turnstile will automatically open and people will pass.

If detection rejected, the detector alarms and turnstile remains closed.

#### \*Turnstile gate and metal detector used separately

Step 1, Personnel pass through the detector, detect body temperature knife, gun and other metal objects Step 2, Personnel who passed the detector via the turnstile to verify the identity (Rfid card, fingerprint, face, password, QR code...).

EMAIL: info@daosafe.com

If verification passed, turnstile opens.

If verification failed, turnstile remains closed.

02