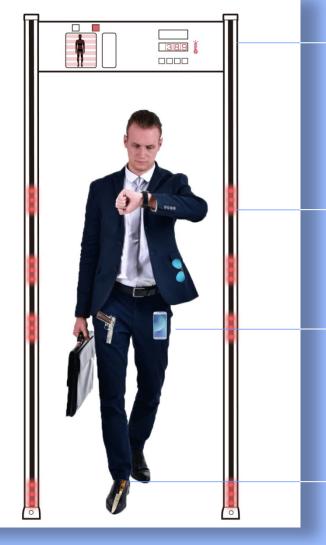

#### **Metal Items Alarm**

Ultra-high detection sensitivity, excluding the influence of belt buckles, leather shoes and bras, It could detect precious metals such as copper, aluminum and zinc above 150 grams, or controlled knives and guns

#### **Metal Weapons Alarm**

Able to fast detect contraband weapons and accurately distinguish ferromagnetic and non-ferromagnetic metal objects.

#### Ultra Low Sounding Altitude:

Any metal object more than 2CM above the ground entering the detection area can alarm

#### Original Flight Alarm Function:

Throwing a metal object through the middle of a door also gives an accurate warning.