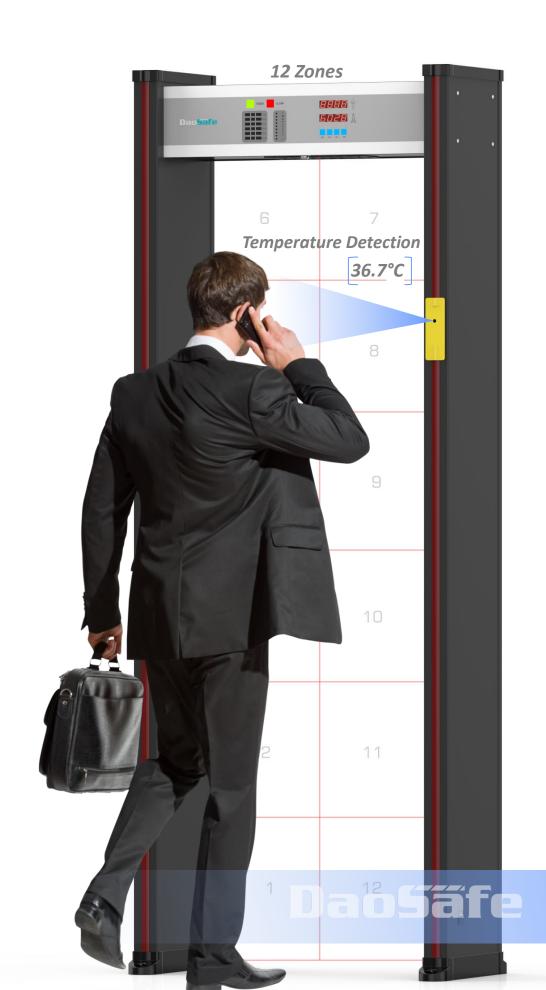

# DETECTION RANGE ▶

#### **Zone Alarm**

When a plurality of metals in different positions of the human body pass through the security gate, the alarm is raised simultaneously and the position of the plurality of metals can be indicated.

#### **Thermometry**

Led panel shows the value of temperature when people approach the point for temperature measuring and allows screeners know whose temperature is abnormal.

#### **Detection Area**

Led indicators on side of panels are to accurately display where the prohibited goods are.

#### 12 Detection Areas

12 independent detection areas, each area 1000 degree sensitivity adjustment, accurate display of metal position