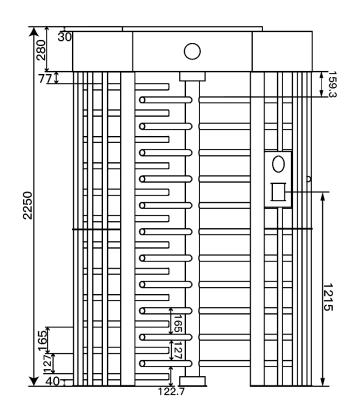

## Specification

| Model No.             | DS401RS                                                   |
|-----------------------|-----------------------------------------------------------|
| Туре                  | Full height turnstile with curved canopy                  |
| Brand                 | Daosafe                                                   |
| Framework Material    | 304 full stainless steel                                  |
| Arm Support           | 120° rotors with 3 sections or 90° rotors with 4 sections |
| Dimension             | 1500 * 1300 * 2250mm                                      |
| Net Weight            | 250kg/pcs                                                 |
| Passage Width         | 1 lane, 650mm/lane                                        |
| Passing Direction     | Single directional / Bi-directional                       |
| MCBF                  | 5 million                                                 |
| Power Supply          | AC220V/110V, 50/60Hz                                      |
| Operation Voltage     | 24V DC                                                    |
| Power Consumption     | 40W                                                       |
| Operation Temperature | –15 °C – 60 °C                                            |
| Operation Humidity    | 0 ~ 95% (No freeze)                                       |
| Working Environment   | Indoor / Outdoor                                          |
| Flow Rate             | 35–40 people per minute                                   |
| LED Indicator         | Yes                                                       |
| Emergency             | Automatic arm open when power off                         |
| Communication         | Dry contact, Relay signal, RS485                          |