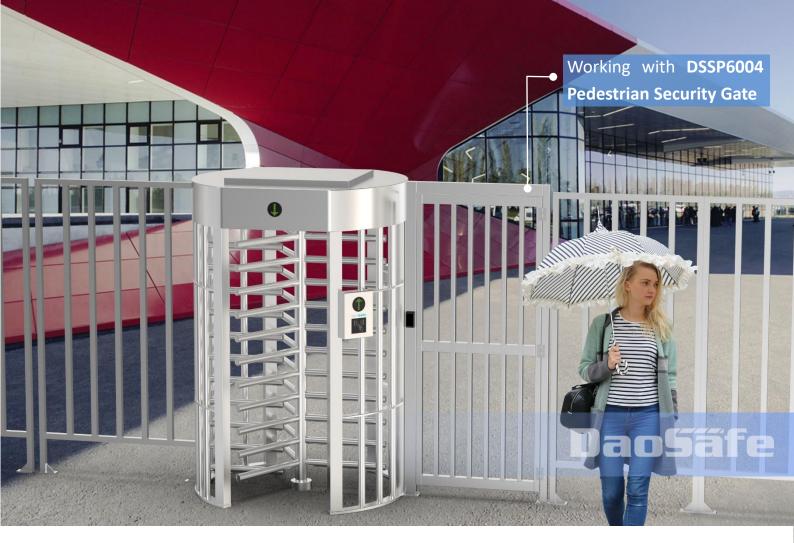

Full Height Turnstile DS401RS is a single door type with rain cover, which is ideal for using at outdoor environments and usually matched with DSSP6002 railings and DSSP6004 full height pedestrian gate for large deliveries and emergency purpose.

DS401RS Single Door

DS402FS Double Door

Pedestrian Gate and Railings