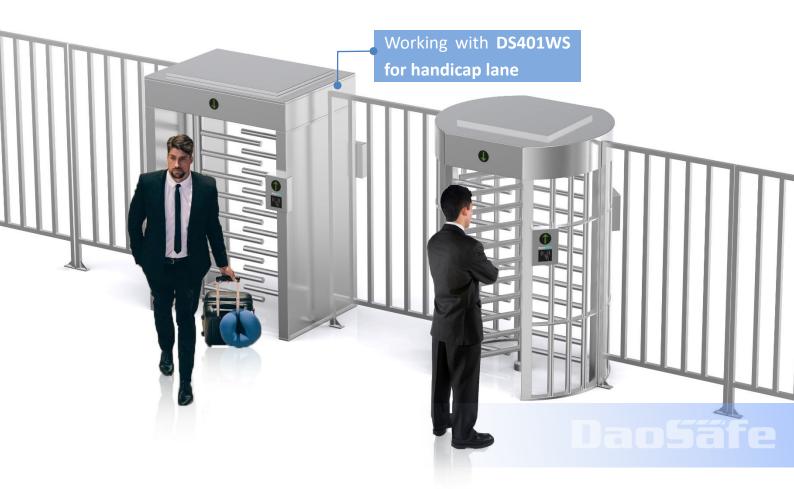

The solution for combining Model DS401RS with DS401WS is not only satisfy high security purpose but also settle the problem of wheelchair and big luggage pass through.

Full Height Turnstile DS401RS is a single door type with rain cover, which is ideal for using at outdoor environments and usually matched with DSSP6002 railings and DSSP6004 full height pedestrian gate for large deliveries and emergency purpose.