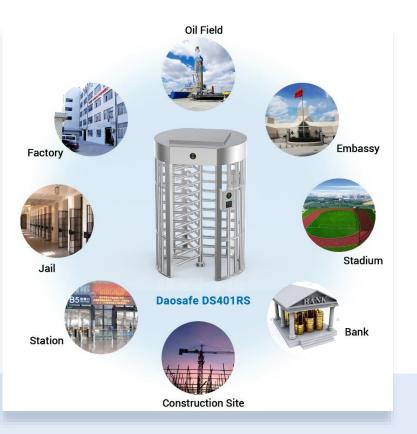

### Description

- DS401RS full height turnstile added canopy to protect the body from inclement weather and to prevent persons who want to climb over for unauthorized entry.
- > The body is made of brushed stainless steel which is robust, rigid, anti-rust, waterproof and durable.
- It is ideal for both indoor and outdoor settings.
- Solid rain protection roof to resist bad weather and intrusions, with 304 or 316 stainless steel optional. The standard dimension is 1.5m (L) X1.3m (W), which can be customized.
- It has standard relay signal, which can be integrated with any kind of third-party access control system (e.g.: RFID, Fingerprint and Biometric reader device).
- It supports any type of external device solution. (e.g.: Display, Counter, Reader, Face recognition, Push button, Card collector, RFID Wristband Collector, Coin insert, Barcode/QR reader, Wheel).
- > In case of emergency, turnstile gate will open automatically to allow free passage when power off.
- > It is suitable for areas with high security. (e.g.: Embassy, Stadium, Bank, Jail, Oil Field, Construction site, Station).