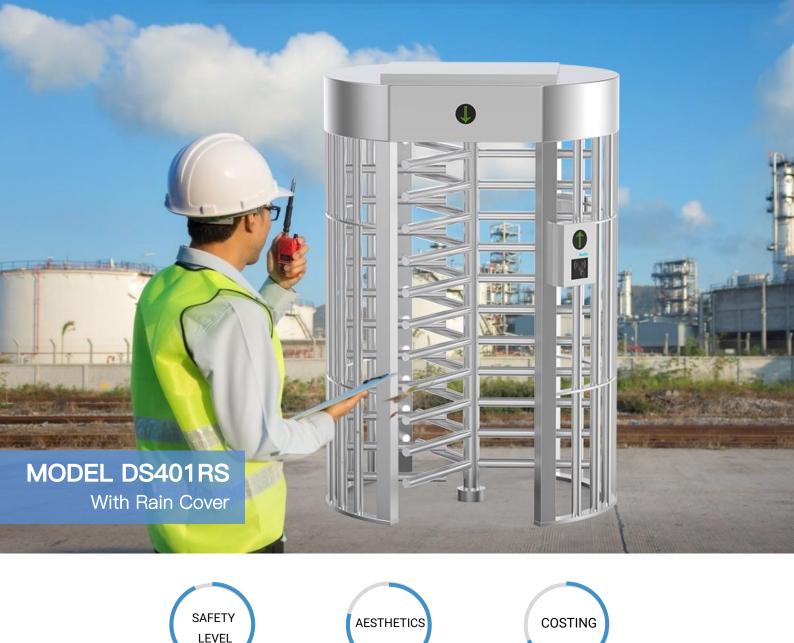

# FULL HEIGHT TURNSTILE

### Description

- DS401RS full height turnstile added canopy to protect the body from inclement weather and to prevent persons who want to climb over for unauthorized entry.
- > The body is made of brushed stainless steel which is robust, rigid, anti-rust, waterproof and durable.
- It is ideal for both indoor and outdoor settings.
- Solid rain protection roof to resist bad weather and intrusions, with 304 or 316 stainless steel optional. The standard dimension is 1.5m (L) X1.3m (W), which can be customized.
- It has standard relay signal, which can be integrated with any kind of third-party access control system (e.g.: RFID, Fingerprint and Biometric reader device).
- It supports any type of external device solution. (e.g.: Display, Counter, Reader, Face recognition, Push button, Card collector, RFID Wristband Collector, Coin insert, Barcode/QR reader, Wheel).
- > In case of emergency, turnstile gate will open automatically to allow free passage when power off.
- > It is suitable for areas with high security. (e.g.: Embassy, Stadium, Bank, Jail, Oil Field, Construction site, Station).

Full Height Turnstile DS401RS is a single door type with rain cover, which is ideal for using at outdoor environments and usually matched with DSSP6002 railings and DSSP6004 full height pedestrian gate for large deliveries and emergency purpose.