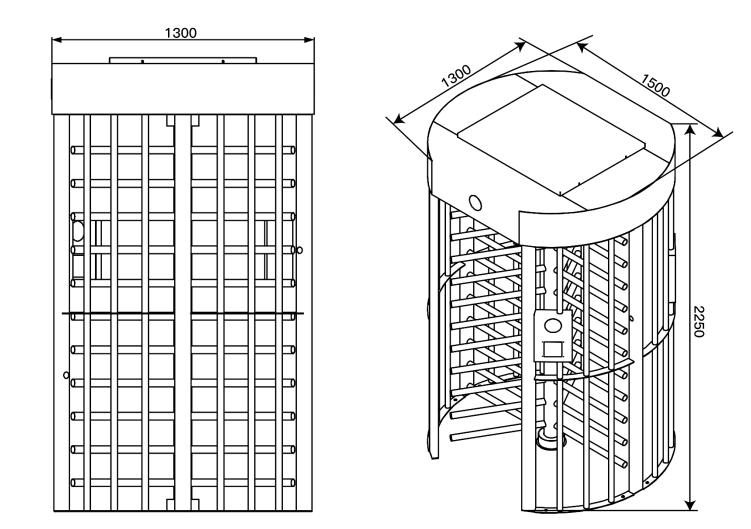

## Specification

| Model No.             | DS401RS                                                   |
|-----------------------|-----------------------------------------------------------|
| Туре                  | Full height turnstile with curved canopy                  |
| Brand                 | Daosafe                                                   |
| Framework Material    | 304 full stainless steel                                  |
| Arm Support           | 120° rotors with 3 sections or 90° rotors with 4 sections |
| Dimension             | 1500 * 1300 * 2250mm                                      |
| Net Weight            | 250kg/pcs                                                 |
| Passage Width         | 1 lane, 650mm/lane                                        |
| Passing Direction     | Single directional / Bi-directional                       |
| MCBF                  | 5 million                                                 |
| Power Supply          | AC220V/110V, 50/60Hz                                      |
| Operation Voltage     | 24V DC                                                    |
| Power Consumption     | 40W                                                       |
| Operation Temperature | –15 °C – 60 °C                                            |
| Operation Humidity    | 0 ~ 95% (No freeze)                                       |
| Working Environment   | Indoor / Outdoor                                          |
| Flow Rate             | 35–40 people per minute                                   |
| LED Indicator         | Yes                                                       |
| Emergency             | Automatic arm open when power off                         |
| Communication         | Dry contact, Relay signal, RS485                          |