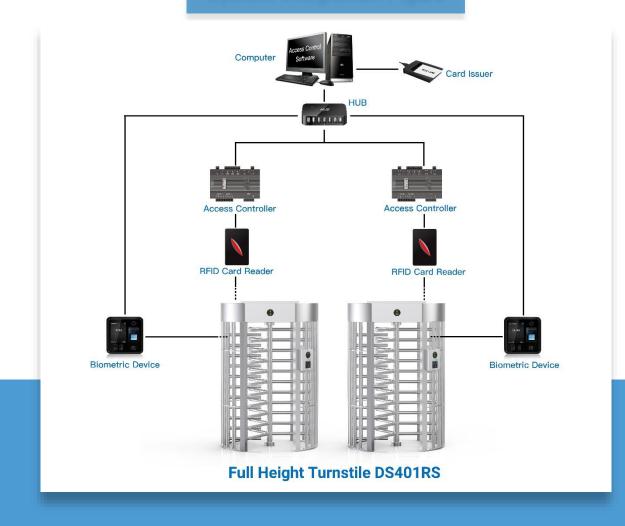

## System Integration Figure

#### **REMARK:**

- The turnstile circuit board support to work with any relay signal, and support to integrated with any 3rd party
  access control system: RFID, BIOMETRIC, QR/BARCODE and so on.
- Multiple access controller board can be connected by TCP/IP through net cable, control by central computer.
- The turnstile circuit board is also with RS232 output, it can connect with mini PC. Turnstile will open once received simple code by computer, which is suitable for the complicated like ticketing system solution.