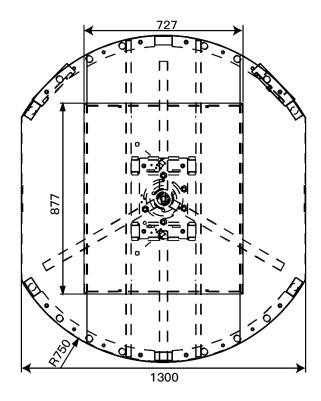

## Specification

| Model No.             | DS401RS                                                   |
|-----------------------|-----------------------------------------------------------|
| Туре                  | Full height turnstile with curved canopy                  |
| Brand                 | Daosafe                                                   |
| Framework Material    | 304 full stainless steel                                  |
| Arm Support           | 120° rotors with 3 sections or 90° rotors with 4 sections |
| Dimension             | 1500 * 1300 * 2250mm                                      |
| Net Weight            | 250kg/pcs                                                 |
| Passage Width         | 1 lane, 650mm/lane                                        |
| Passing Direction     | Single directional / Bi-directional                       |
| MCBF                  | 5 million                                                 |
| Power Supply          | AC220V/110V, 50/60Hz                                      |
| Operation Voltage     | 24V DC                                                    |
| Power Consumption     | 40W                                                       |
| Operation Temperature | –15 °C – 60 °C                                            |
| Operation Humidity    | 0 ~ 95% (No freeze)                                       |
| Working Environment   | Indoor / Outdoor                                          |
| Flow Rate             | 35–40 people per minute                                   |
| LED Indicator         | Yes                                                       |
| Emergency             | Automatic arm open when power off                         |
| Communication         | Dry contact, Relay signal, RS485                          |