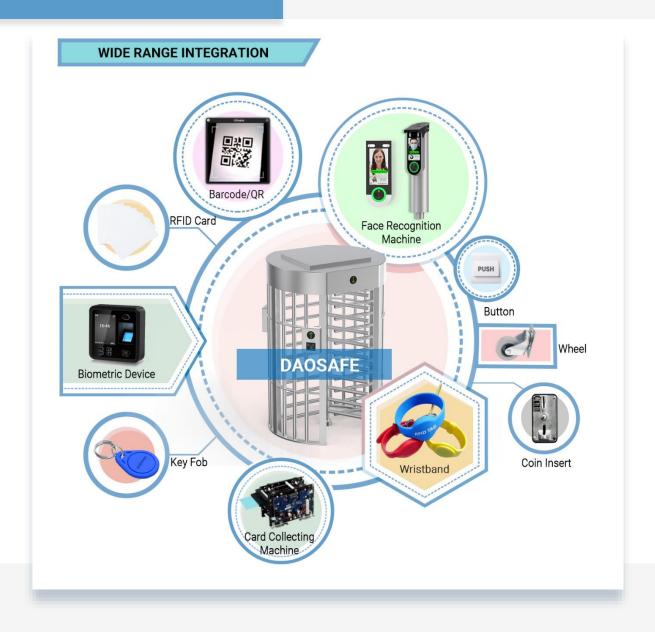

### Integrate With Any Access Control

#### Face Recognition

Dynamic face recognizes, non-contact and trendy solutions

Barcode /QR scanner

Connect with mini PC or access controller to use Support phone or paper Barcode/QR

RFID Card

All kinds of RFID card reader, such as Mifare, EM cards, HID card, Key Fob, Wristband...

Biometric Device

Support Fingerprint, RFID card, password Popular and secure access control solutions

Key Fob

#### • Card Collector Machine

The solution is mainly used in park, building for visitor

Wristband

RFID type, mainly used in swing pool and gym

Coin Insert

The solution is mainly for bus stations or toilet

Wheel

Integrated on turnstile for movable and portable

- Button
   Exit by freely passing/ push button
- 3rd Party Access Controller

Any 3rd party access controller can integrate with all our turnstiles

RFID type, mainly use in apartment