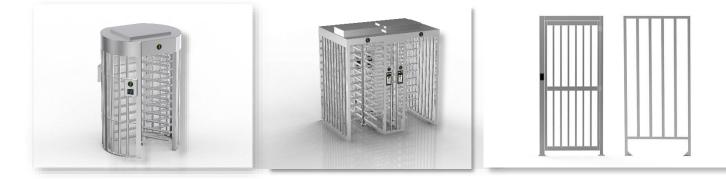

gration Figure



#### **REMARK:**

- The turnstile circuit board support to work with any relay signal, and support to integrated with any 3rd party
  access control system: RFID, BIOMETRIC, QR/BARCODE and so on.
- Multiple access controller board can be connected by TCP/IP through net cable, control by central computer.
- The turnstile circuit board is also with RS232 output, it can connect with mini PC. Turnstile will open once received simple code by computer, which is suitable for the complicated like ticketing system solution.

Full height turnstile is for maximum security in all type turnstiles. The most obvious feature of DS401RS is that the turnstile top with canopy to shelter from the severe environments. Meanwhile, 304 or 316SS framework material also enhances this capability.



DS401RS Single Door

DS402FS Double Door

Pedestrian Gate and Railings