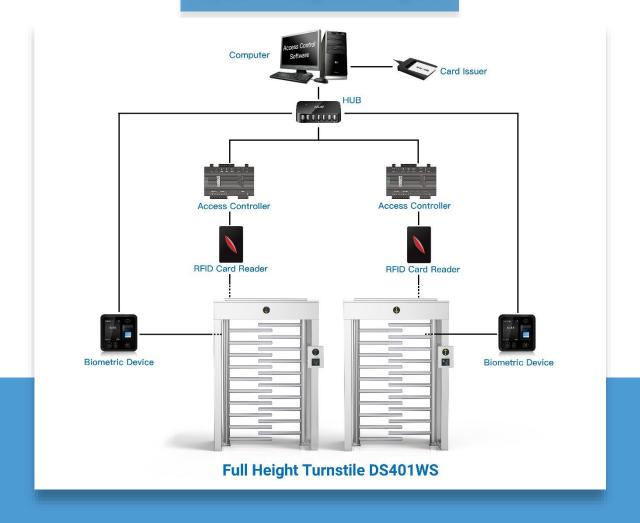

### System Integration Figure

#### **REMARK:**

- The turnstile circuit board support to work with any relay signal, and support to integrated with any 3rd party access control system: RFID, BIOMETRIC, QR/BARCODE and so on.
- Multiple access controller board can be connected by TCP/IP through net cable, control by central computer.
- The turnstile circuit board is also with RS232 output, it can connect with mini PC. Turnstile will open once received simple code by computer, which is suitable for the complicated like ticketing system solution.