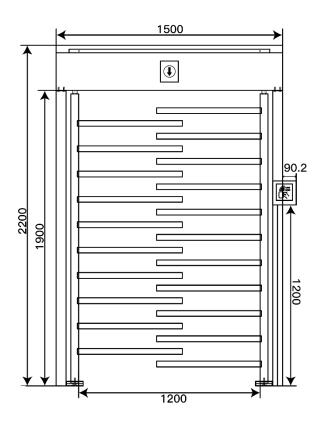

## Specification

| Model No.             | DS401WS                               |
|-----------------------|---------------------------------------|
| Туре                  | Full height turnstile (handicap type) |
| Brand                 | Daosafe                               |
| Framework Material    | 304 full stainless steel              |
| Dimension             | 1500 * 1000 * 2200mm                  |
| Net Weight            | 300kg/pcs                             |
| Passage Width         | 1 lane, 1200mm/lane                   |
| Passing Direction     | Single directional / Bi-directional   |
| MCBF                  | 5 million                             |
| Power Supply          | AC220V/110V, 50/60Hz                  |
| Operation Voltage     | 24V DC                                |
| Power Consumption     | 40W                                   |
| Operation Temperature | −15 °C − 60 °C                        |
| Operation Humidity    | 0 ~ 95% (No freeze)                   |
| Working Environment   | Indoor / Outdoor                      |
| Flow Rate             | 35–40 people per minute               |
| LED Indicator         | Yes                                   |
| Emergency             | Automatic arm open when power off     |
| Communication         | Dry contact, Relay signal, RS485      |
|                       |                                       |