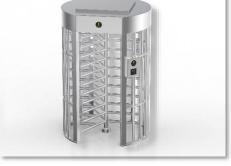

Combine both of DS401WS and DS401RS is safe and efficient, model DS401RS is to control normal passage, and DS401WS with 1200mm width plays a complementary role to allow wheelchair and cart pass.

DS401WS Single Door

DS401RS Single Door

Pedestrian Gate and Railings