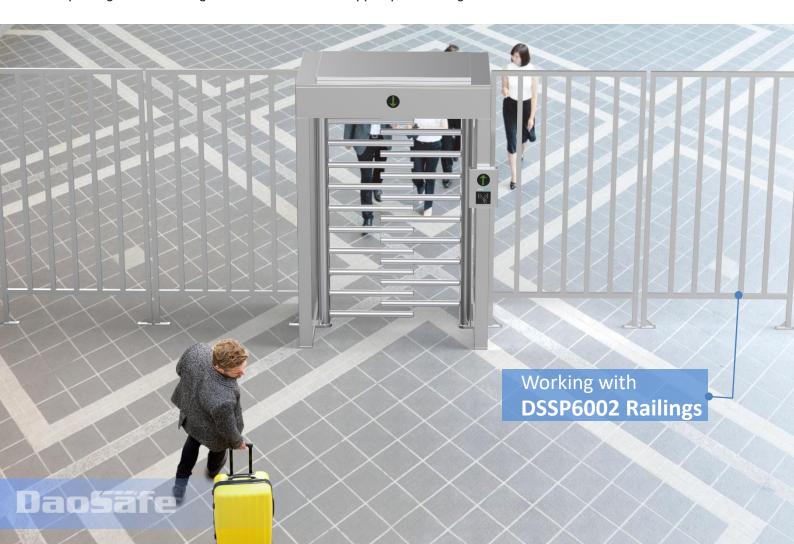

Combine both of DS401WS and DS401RS is safe and efficient, model DS401RS is to control normal passage, and DS401WS with 1200mm width plays a complementary role to allow wheelchair and cart pass.

DS401WS Single Door

DS401RS Single Door

Pedestrian Gate and Railings