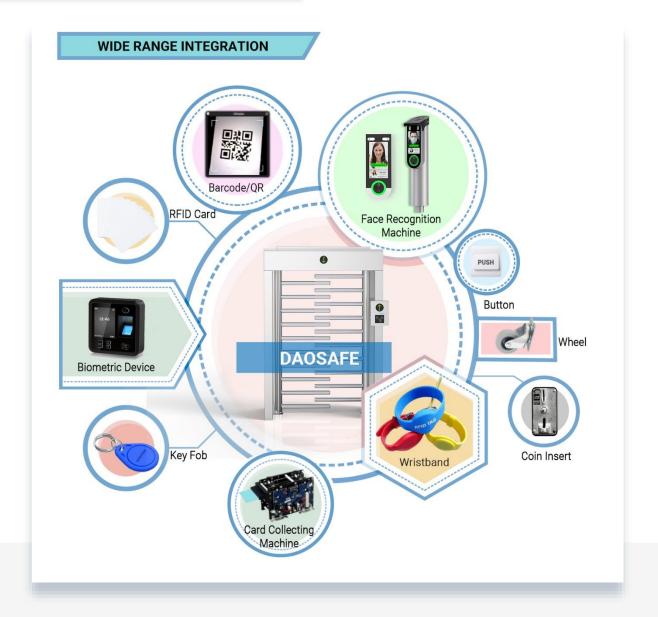

## Description

- > DS401WS full height turnstile added canopy to protect the body from inclement weather and to prevent persons who want to climb over for unauthorized entry.
- > The body is made of brushed stainless steel which is robust, rigid, anti-rust, waterproof and durable.
- It is ideal for both indoor and outdoor settings.
- Solid rain protection roof to resist bad weather and intrusions, with 304 or 316 stainless steel optional. The passage width can reach to 1200mm for large deliveries and handicapped pass through.
- It has standard relay signal, which can be integrated with any kind of third-party access control system (e.g.: RFID, Fingerprint and Biometric reader device).
- It supports any type of external device solution. (e.g.: Display, Counter, Reader, Face recognition, Push button, Card collector, RFID Wristband Collector, Coin insert, Barcode/QR reader, Wheel).
- In case of emergency, turnstile gate will open automatically to allow free passage when power off.
- It is suitable for areas with high security. (e.g.: Embassy, Stadium, Bank, Jail, Oil Field, Construction site, Station).

#### Face Recognition

Dynamic face recognizes, non-contact and trendy solutions

#### Barcode /QR scanner

Connect with mini PC or access controller to use Support phone or paper Barcode/QR

#### RFID Card

All kinds of RFID card reader, such as

Mifare, EM cards, HID card, Key Fob, Wristband...

#### Biometric Device

Support Fingerprint, RFID card, password

Popular and secure access control solutions

#### Key Fob

RFID type, mainly use in apartment

#### Card Collector Machine

The solution is mainly used in park, building for visitor

#### Wristband

RFID type, mainly used in swing pool and gym

#### Coin Insert

The solution is mainly for bus stations or toilet

#### Wheel

Integrated on turnstile for movable and portable

#### Button

Exit by freely passing/ push button

#### 3rd Party Access Controller

Any 3rd party access controller can integrate with all our turnstiles

Full Height Turnstile DS401WS is a single door type with rain cover, which is ideal for using at outdoor environments and with 1200mm passage width for large deliveries and handicapped pass through.