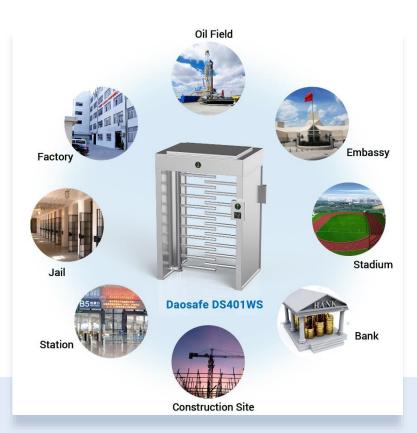

# FULL HEIGHT TURNSTILE

## Specification

| Model No.             | DS401WS                               |
|-----------------------|---------------------------------------|
| Туре                  | Full height turnstile (handicap type) |
| Brand                 | Daosafe                               |
| Framework Material    | 304 full stainless steel              |
| Dimension             | 1500 * 1000 * 2200mm                  |
| Net Weight            | 300kg/pcs                             |
| Passage Width         | 1 lane, 1200mm/lane                   |
| Passing Direction     | Single directional / Bi-directional   |
| MCBF                  | 5 million                             |
| Power Supply          | AC220V/110V, 50/60Hz                  |
| Operation Voltage     | 24V DC                                |
| Power Consumption     | 40W                                   |
| Operation Temperature | −15 °C − 60 °C                        |
| Operation Humidity    | 0 ~ 95% (No freeze)                   |
| Working Environment   | Indoor / Outdoor                      |
| Flow Rate             | 35–40 people per minute               |
| LED Indicator         | Yes                                   |
| Emergency             | Automatic arm open when power off     |
| Communication         | Dry contact, Relay signal, RS485      |
|                       |                                       |

Full height turnstile is for maximum security in all type turnstiles. The most obvious feature of DS401WS is that the turnstile top with canopy to shelter from the severe environments. Meanwhile, 304 or 316SS framework material also enhances this capability.