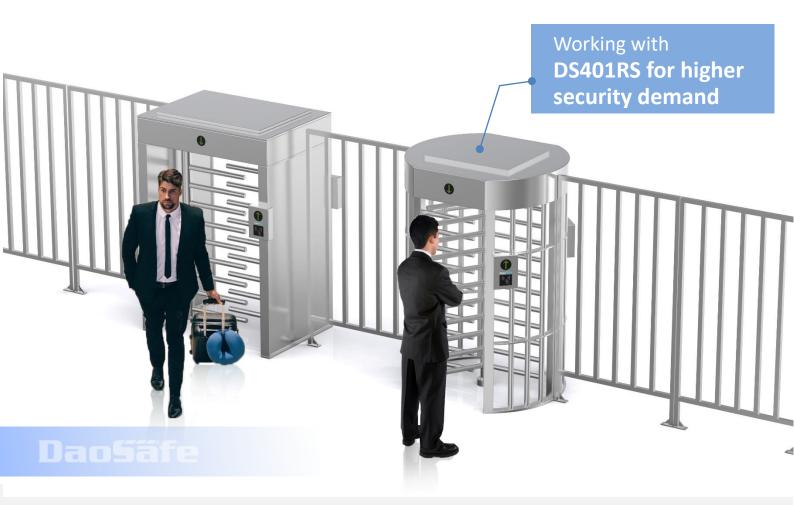

Combine both of DS401WS and DS401RS is safe and efficient, model DS401RS is to control normal passage, and DS401WS with 1200mm width plays a complementary role to allow wheelchair and cart pass.

DS401WS Single Door

DS401RS Single Door

Pedestrian Gate and Railings