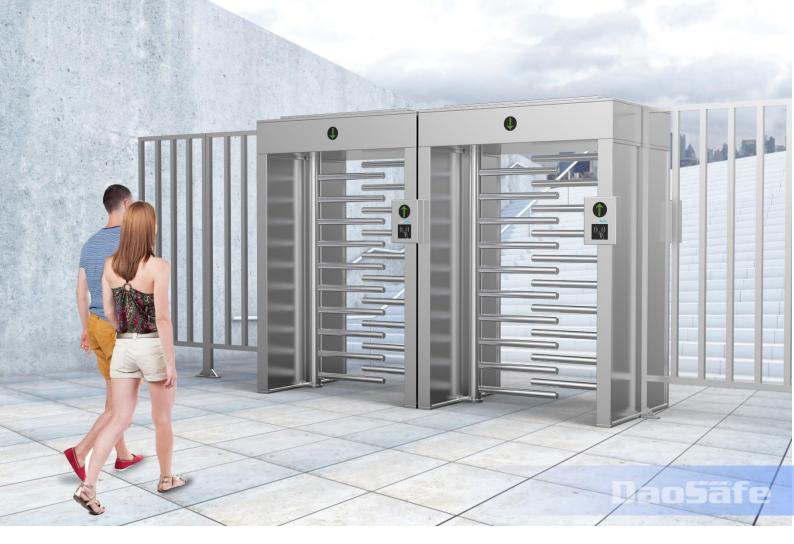

# FULL HEIGHT TURNSTILE

Full height turnstile is for maximum security in all type turnstiles. The most obvious feature of DS401WS is that the turnstile top with canopy to shelter from the severe environments. Meanwhile, 304 or 316SS framework material also enhances this capability.