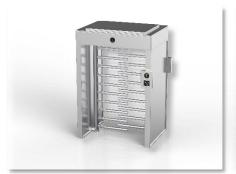

# FULL HEIGHT TURNSTILE

## Description

- > DS401WS full height turnstile added canopy to protect the body from inclement weather and to prevent persons who want to climb over for unauthorized entry.
- > The body is made of brushed stainless steel which is robust, rigid, anti-rust, waterproof and durable.
- It is ideal for both indoor and outdoor settings.
- Solid rain protection roof to resist bad weather and intrusions, with 304 or 316 stainless steel optional. The passage width can reach to 1200mm for large deliveries and handicapped pass through.
- It has standard relay signal, which can be integrated with any kind of third-party access control system (e.g.: RFID, Fingerprint and Biometric reader device).
- It supports any type of external device solution. (e.g.: Display, Counter, Reader, Face recognition, Push button, Card collector, RFID Wristband Collector, Coin insert, Barcode/QR reader, Wheel).
- In case of emergency, turnstile gate will open automatically to allow free passage when power off.
- It is suitable for areas with high security. (e.g.: Embassy, Stadium, Bank, Jail, Oil Field, Construction site, Station).

Full height turnstile is for maximum security in all type turnstiles. The most obvious feature of DS401WS is that the turnstile top with canopy to shelter from the severe environments. Meanwhile, 304 or 316SS framework material also enhances this capability.