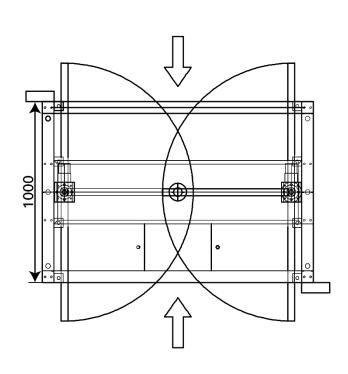

#### **Features**

- Long-life performance, high operation dependability and fast response.
- ✓ Anti-tailing function: only one person passes at one time.
- Override key function: when emergency, can control turnstile open/close manually.
- The mechanism is equipped with an automatic regulated hydraulic buffer device. No noise and impact when running.
- ✓ Single directional or Bi-directional is selectable.
- Automatic reset function: turnstile arm will lock automatically within 5s (can be setting) if passenger delay to entry.
- ✓ LED indicator (red × means no entry; green → means entry).
- Structure of trunking to contain cable tidy inside the case.
- ✓ Structure of ring cover on top and bottom to beautify it.
- ✓ Structure of arm with round stainless-steel end cover.
- ✓ Easy to install and maintain.
- ✓ 3-year warranty support.