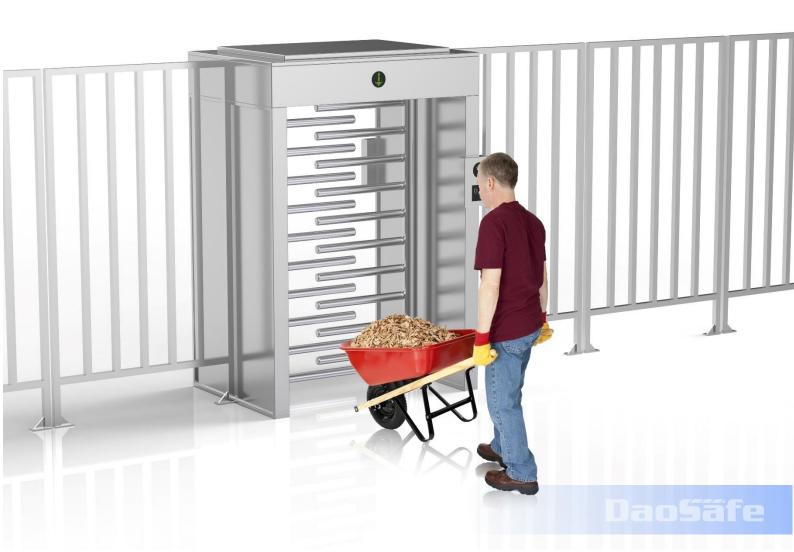

## Description

- > DS401WS full height turnstile added canopy to protect the body from inclement weather and to prevent persons who want to climb over for unauthorized entry.
- > The body is made of brushed stainless steel which is robust, rigid, anti-rust, waterproof and durable.
- It is ideal for both indoor and outdoor settings.
- Solid rain protection roof to resist bad weather and intrusions, with 304 or 316 stainless steel optional. The passage width can reach to 1200mm for large deliveries and handicapped pass through.
- It has standard relay signal, which can be integrated with any kind of third-party access control system (e.g.: RFID, Fingerprint and Biometric reader device).
- It supports any type of external device solution. (e.g.: Display, Counter, Reader, Face recognition, Push button, Card collector, RFID Wristband Collector, Coin insert, Barcode/QR reader, Wheel).
- In case of emergency, turnstile gate will open automatically to allow free passage when power off.
- It is suitable for areas with high security. (e.g.: Embassy, Stadium, Bank, Jail, Oil Field, Construction site, Station).

#### 3rd Party Access Controller

Any 3rd party access controller can integrate with all our turnstiles

Full Height Turnstile DS401WS is a single door type with rain cover, which is ideal for using at outdoor environments and with 1200mm passage width for large deliveries and handicapped pass through.

Full height turnstile is for maximum security in all type turnstiles. The most obvious feature of DS401WS is that the turnstile top with canopy to shelter from the severe environments. Meanwhile, 304 or 316SS framework material also enhances this capability.