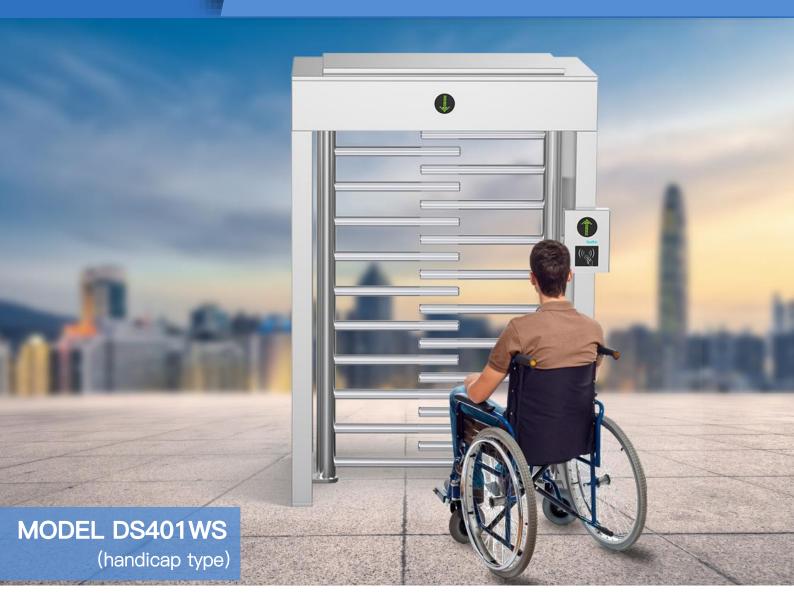

# FULL HEIGHT TURNSTILE

## Description

- > DS401WS full height turnstile added canopy to protect the body from inclement weather and to prevent persons who want to climb over for unauthorized entry.
- > The body is made of brushed stainless steel which is robust, rigid, anti-rust, waterproof and durable.
- It is ideal for both indoor and outdoor settings.
- Solid rain protection roof to resist bad weather and intrusions, with 304 or 316 stainless steel optional. The passage width can reach to 1200mm for large deliveries and handicapped pass through.
- It has standard relay signal, which can be integrated with any kind of third-party access control system (e.g.: RFID, Fingerprint and Biometric reader device).
- It supports any type of external device solution. (e.g.: Display, Counter, Reader, Face recognition, Push button, Card collector, RFID Wristband Collector, Coin insert, Barcode/QR reader, Wheel).
- In case of emergency, turnstile gate will open automatically to allow free passage when power off.
- It is suitable for areas with high security. (e.g.: Embassy, Stadium, Bank, Jail, Oil Field, Construction site, Station).

Combine both of DS401WS and DS401RS is safe and efficient, model DS401RS is to control normal passage, and DS401WS with 1200mm width plays a complementary role to allow wheelchair and cart pass.