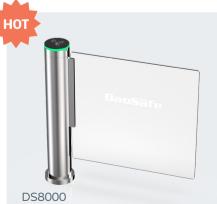

tremely fast throughout speed rates with high glass preventing unauthorised access. The speed gate arms open away from visitors, move quick and keep low noise. Its width is up to 900mm to meet wheelchair access, and the glass height is reach to 1800mm.

#### Model No. DS6000



Material: 304 stainless steel + acrylic glass Size: 1600 \* 160 \* 1000mm Net weight: 75kg/pcs Pass rate: 35 person/min Arm height: 900-1400mm Pass width: 600-1140mm



Suitable for both indoor and outdoor environments

#### Model No. DS605



Material: 304 stainless steel + acrylic glass Size: 1400 \* 310 \* 1400mm Net weight: 90kg/pcs Pass rate: 35 person/min Arm height: 1400-1800mm Pass width: 550-900mm

Suitable for both indoor and outdoor environments

www.daosafe.com

## Speed Gate Overview