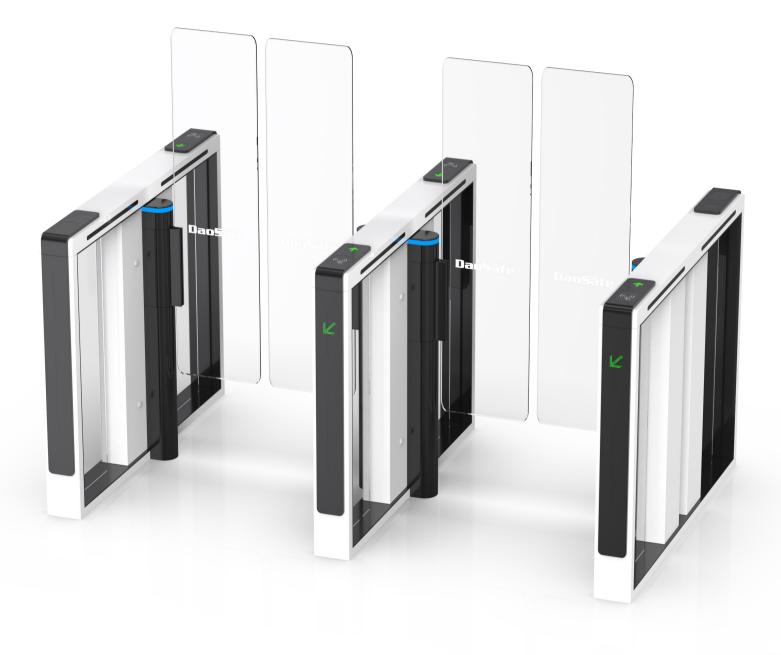

#### **Speed Gate**

- DS-Q70 Quantum speed gate is designed with classic black, white color appearance, elegant and timeless pairing, perfect for using at high end applications. Supporting 600mm-1100mm for wide passageway, wheelchair, and pedestrian with large luggage can also pass.
- The system is with high open and close rate (0.1S) and 45 persons/minute throughput.

Material: 304 stainless steel + acrylic glass Size: 1400 \* 120 \* 978mm Net weight: 75kg/pcs Pass rate: 45 person/min Arm height: 900-1800mm Pass width: 600-1100mm (one passage)