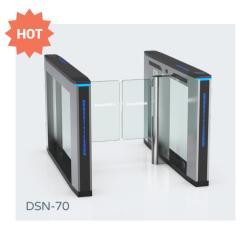

#### Model No. DSN-70

- Speed gate DSN-70, sleekly and beautifully designed, is a very thinnest speed gate with gorgeous stainless steel, it is suitable for using in the situation of limited installation space.
- The system is with high open and close rate (0.1S) and 45 persons/minute throughput.

Material: 304 stainless steel + acrylic glass Size: 1600 \* 150 \* 980mm Net weight: 85kg/pcs Pass rate: 45 person/min Pass width: 650-1000mm (one passage)