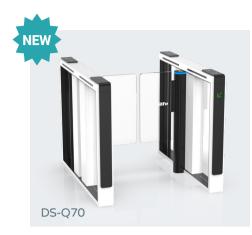

#### **Speed Gate**

- DS-Q70 Quantum speed gate is designed with classic black, white color appearance, elegant and timeless pairing, perfect for using at high end applications. Supporting 600mm-1100mm for wide passageway, wheelchair, and pedestrian with large luggage can also pass.
- The system is with high open and close rate (0.1S) and 45 persons/minute throughput.

Material: 304 stainless steel + acrylic glass Size: 1400 \* 120 \* 978mm Net weight: 75kg/pcs Pass rate: 45 person/min Arm height: 900-1800mm Pass width: 600-1100mm (one passage)