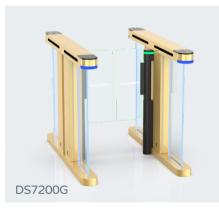

#### Model No. DS7200G

Material: steel + stoving varnish + acrylic glass Size: 1200 \* 120 \* 1020mm Net weight: 80kg/pcs Pass rate: 45 person/min Arm height: 900-1800mm Pass width: 600-900mm

Suitable for both indoor and outdoor environments