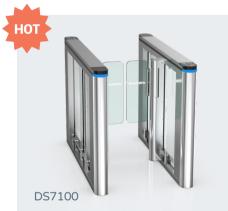

#### Model No. DS7100

Material: 304 stainless steel + acrylic glass Size: 1500 \* 120 \* 1020mm Net weight: 80kg/pcs Pass rate: 45 person/min Pass width: 600-1000mm

Suitable for both indoor and outdoor environments