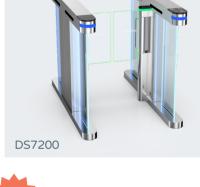

#### Model No. DS7100

Material: 304 stainless steel + acrylic glass Size: 1500 \* 120 \* 1020mm Net weight: 80kg/pcs Pass rate: 45 person/min Pass width: 600-1000mm

Suitable for both indoor and outdoor environments