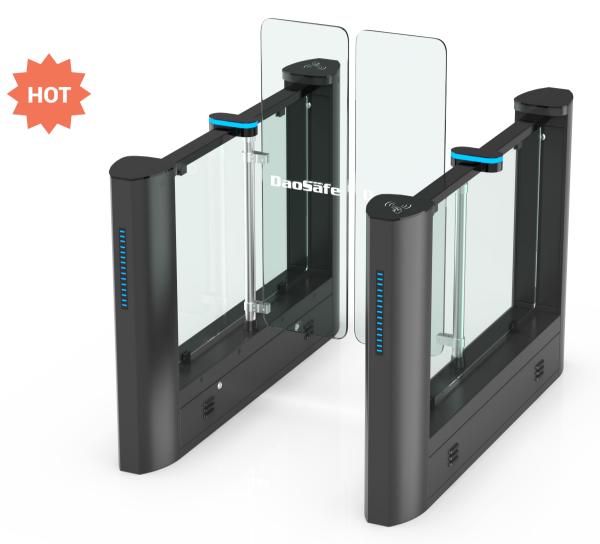

#### Model No. DSN-70

- Speed gate DSN-70, sleekly and beautifully designed, is a very thinnest speed gate with gorgeous stainless steel, it is suitable for using in the situation of limited installation space.
- The system is with high open and close rate (0.1S) and 45 persons/minute throughput.

Material: 304 stainless steel + acrylic glass Size: 1600 \* 150 \* 980mm Net weight: 85kg/pcs Pass rate: 45 person/min Pass width: 650-1000mm (one passage)