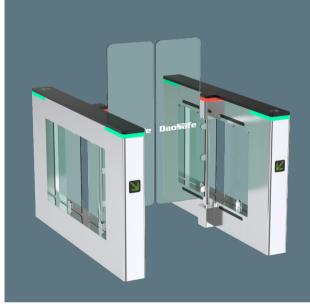

#### Model No. DS7000

- Speed gate DS7000 is designed in a super-fast, slim and artistic style to provide access control at place with elegant requirement, like business center, hotel and hall.
- The arm height is reach to 1800mm and the system is with high open and close rate(0.2) and 35 persons/min throughtput.

Material: 304 stainless steel + acrylic glass Size: 1683 \* 132 \* 1000mm Net weight: 75kg/pcs Pass rate: 35 person/min Arm height: 900-1800mm Pass width: 600-1200mm (one passage)