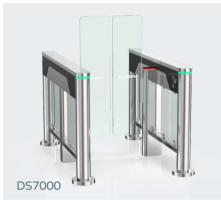

#### Model No. DS7000

- Speed gate DS7000 is designed in a super-fast, slim and artistic style to provide access control at place with elegant requirement, like business center, hotel and hall.
- The arm height is reach to 1800mm and the system is with high open and close rate(0.2) and 35 persons/min throughtput.

Material: 304 stainless steel + acrylic glass Size: 1683 \* 132 \* 1000mm Net weight: 75kg/pcs Pass rate: 35 person/min Arm height: 900-1800mm Pass width: 600-1200mm (one passage)