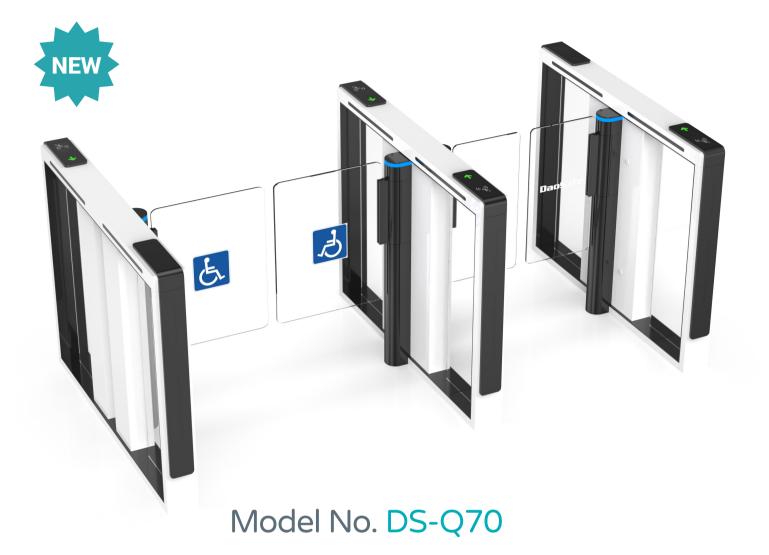

#### **Speed Gate**

- DS-Q70 Quantum speed gate is designed with classic black, white color appearance, elegant and timeless pairing, perfect for using at high end applications. Supporting 600mm-1100mm for wide passageway, wheelchair, and pedestrian with large luggage can also pass.
- The system is with high open and close rate (0.1S) and 45 persons/minute throughput.

Material: 304 stainless steel + acrylic glass Size: 1400 \* 120 \* 978mm Net weight: 75kg/pcs Pass rate: 45 person/min Arm height: 900-1800mm Pass width: 600-1100mm (one passage)