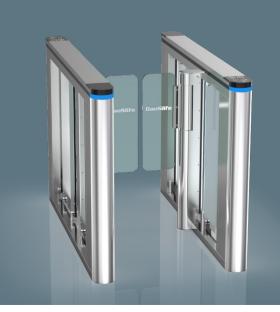

#### **Speed Gate**

- DS-Q70 Quantum speed gate is designed with classic black, white color appearance, elegant and timeless pairing, perfect for using at high end applications. Supporting 600mm-1100mm for wide passageway, wheelchair, and pedestrian with large luggage can also pass.
- The system is with high open and close rate (0.1S) and 45 persons/minute throughput.

Material: 304 stainless steel + acrylic glass Size: 1400 \* 120 \* 978mm Net weight: 75kg/pcs Pass rate: 45 person/min Arm height: 900-1800mm Pass width: 600-1100mm (one passage)