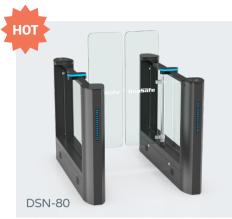

#### Model No. DSN-80

- Nebula speed gate DSN-80 is with unique design, stylish of modern and urbanization cabinet, typical swipe card panel, attractive blue LED strip, solid body crate, brushed stainless steel and high-end black painting process.
- The arm height is reach to 1800mm and the system is with high open and close rate and 35 persons/minute throughput.

Material: steel + stoving varnish + acrylic glass Size: 1400 \* 185 \* 990mm Net weight: 75kg/pcs Pass rate: 35 person/min Glass height: 900mm-1800mm Pass width: 600-900mm (one passage)