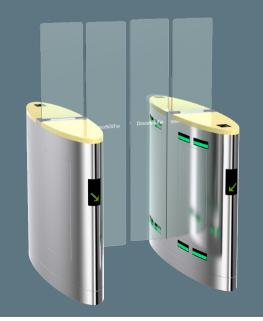

#### **Speed Gate High Glass**

The advantage of high glass speed gate is that feature extremely fast throughout speed rates with high glass preventing unauthorised access. The speed gate arms open away from visitors, move quick and keep low noise. Its width is up to 900mm to meet wheelchair access, and the glass height is reach to 1800mm.

#### Model No. DS6000

Material: 304 stainless steel + acrylic glass Size: 1600 \* 160 \* 1000mm Net weight: 75kg/pcs Pass rate: 35 person/min Arm height: 900-1400mm Pass width: 600-1140mm

Suitable for both indoor and outdoor environments