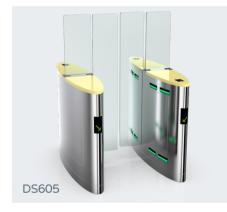

#### Model No. DS605

Material: 304 stainless steel + acrylic glass Size: 1400 \* 310 \* 1400mm Net weight: 90kg/pcs Pass rate: 35 person/min Arm height: 1400-1800mm Pass width: 550-900mm

Suitable for both indoor and outdoor environments