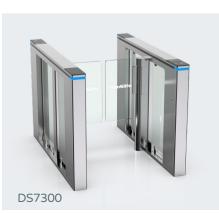

#### Model No. DS7100

Material: 304 stainless steel + acrylic glass Size: 1500 \* 120 \* 1020mm Net weight: 80kg/pcs Pass rate: 45 person/min Pass width: 600-1000mm

Suitable for both indoor and outdoor environments