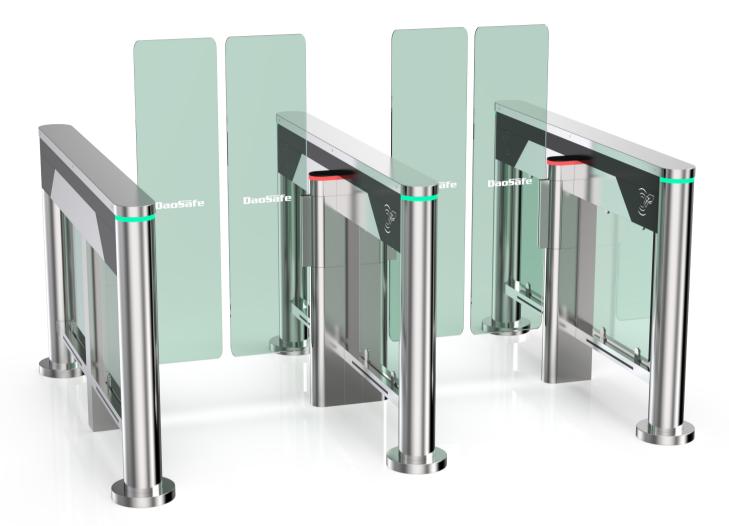

#### Model No. DSN-80

- Nebula speed gate DSN-80 is with unique design, stylish of modern and urbanization cabinet, typical swipe card panel, attractive blue LED strip, solid body crate, brushed stainless steel and high-end black painting process.
- The arm height is reach to 1800mm and the system is with high open and close rate and 35 persons/minute throughput.

Material: steel + stoving varnish + acrylic glass Size: 1400 \* 185 \* 990mm Net weight: 75kg/pcs Pass rate: 35 person/min Glass height: 900mm-1800mm Pass width: 600-900mm (one passage)