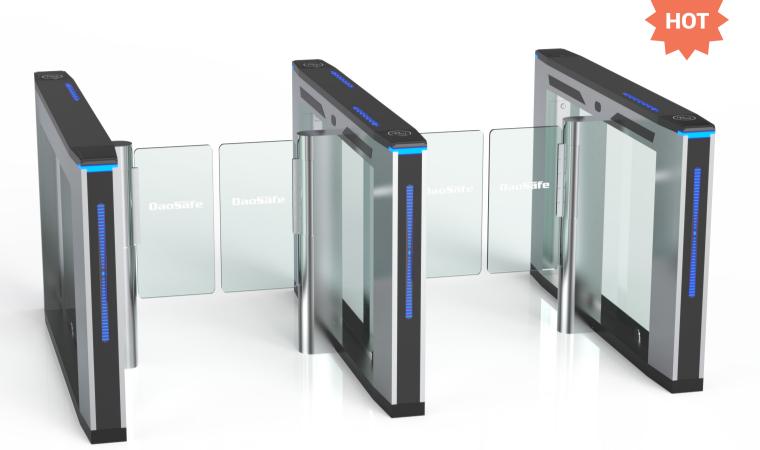

#### Model No. DSN-80

- Nebula speed gate DSN-80 is with unique design, stylish of modern and urbanization cabinet, typical swipe card panel, attractive blue LED strip, solid body crate, brushed stainless steel and high-end black painting process.
- The arm height is reach to 1800mm and the system is with high open and close rate and 35 persons/minute throughput.

Material: steel + stoving varnish + acrylic glass Size: 1400 \* 185 \* 990mm Net weight: 75kg/pcs Pass rate: 35 person/min Glass height: 900mm-1800mm Pass width: 600-900mm (one passage)