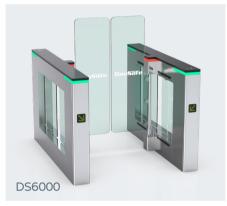

#### Model No. DS6000

Material: 304 stainless steel + acrylic glass Size: 1600 \* 160 \* 1000mm Net weight: 75kg/pcs Pass rate: 35 person/min Arm height: 900-1400mm Pass width: 600-1140mm

Suitable for both indoor and outdoor environments