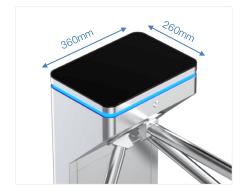

| Specifications        |                                                                                                               |
|-----------------------|---------------------------------------------------------------------------------------------------------------|
| Model No.             | DSN-50                                                                                                        |
| Туре                  | Nebula Tripod Turnstile                                                                                       |
| Brand                 | Daosafe                                                                                                       |
| Certifications        | Compliance CE, ROHS, FCC                                                                                      |
| Framework Material    | 304 brushed stainless steel<br>High end black tempered film glass                                             |
| Arm material          | 304 Stainless Steel<br>(Black rubber protector is optional)                                                   |
| Dimension             | 360 * 260 * 980mm                                                                                             |
| Net Weight            | 35kg/pcs                                                                                                      |
| Passage Width         | 550mm                                                                                                         |
| Passing Direction     | Single directional / Bi-directional                                                                           |
| MCBF                  | 10 million                                                                                                    |
| Power Supply          | AC220V/110V, 50/60Hz                                                                                          |
| Operation Voltage     | 24V DC                                                                                                        |
| Power Consumption     | 40W                                                                                                           |
| Operation Temperature | −20 °C − 75 °C                                                                                                |
| Operation Humidity    | 0 ~ 95% (No freeze)                                                                                           |
| Working Environment   | Indoor / Outdoor                                                                                              |
| Flow Rate             | 35 people per minute                                                                                          |
| LED Indicator         | Three LED indicators on top: blue $\rightarrow$ default, green $\rightarrow$ valid, red $\rightarrow$ invalid |
| Communication         | Dry contact, Relay signal, RS485                                                                              |
| Emergency             | Arms will drop down automatically                                                                             |
| Flexibility           | Integrate with any access control                                                                             |

### Dimensions

Front View