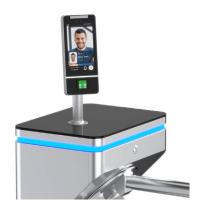

Biometric Solution

Remote Control

Touchless Button

Card

QR Code

Fingerprint

Face

Palm Vein