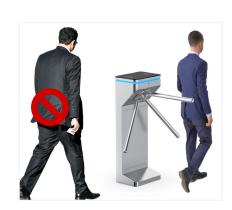

### **Tripod Turnstile**

DSN-50 Nebula tripod turnstile is the slimmest tripod turnstile, it is cost-effective, exquisite and beauty, only one person can pass at one time, highest security to prevent the illegal trailing.