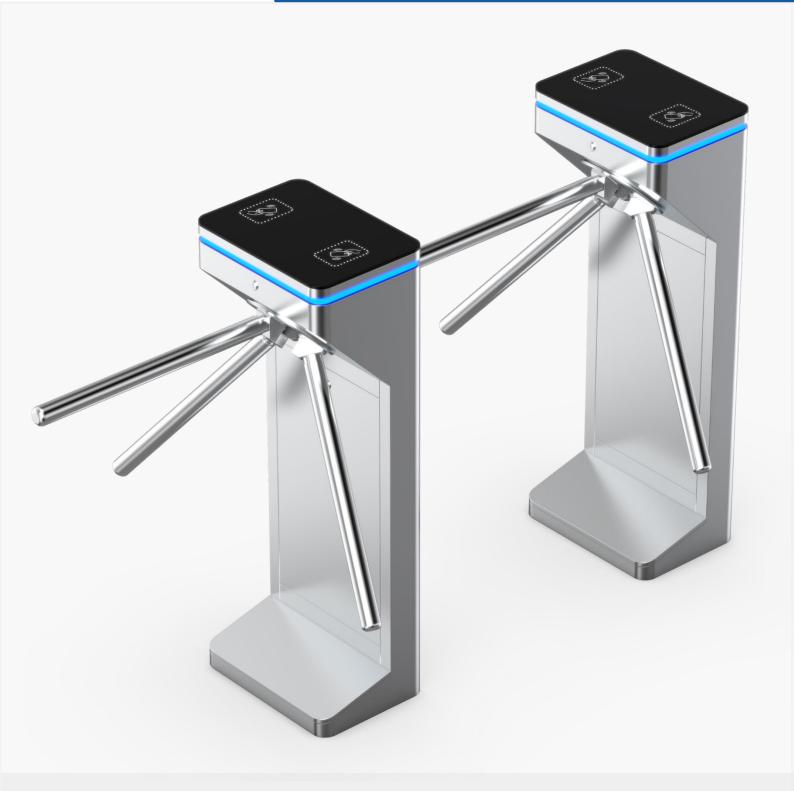

### **Tripod Turnstile**

DSN-50 Nebula tripod turnstile is the slimmest tripod turnstile, it is cost-effective, exquisite and beauty, only one person can pass at one time, highest security to prevent the illegal trailing.

At the top, it's covered by a high black tempered glass, show up an attractive and impressive character. The full stainless-steel body is surrounded with dazzling decorative LED light bar which bring out an aesthetic and distinctive sense.

Small Size

Arms Drop Down

Sturdy Bottom, No Shaking

Three LED Indicators

Single/Bi-directional Selectable

Anti-trailing Function: one person can pass at one time

Card Solution

QR/Bar Code Solution