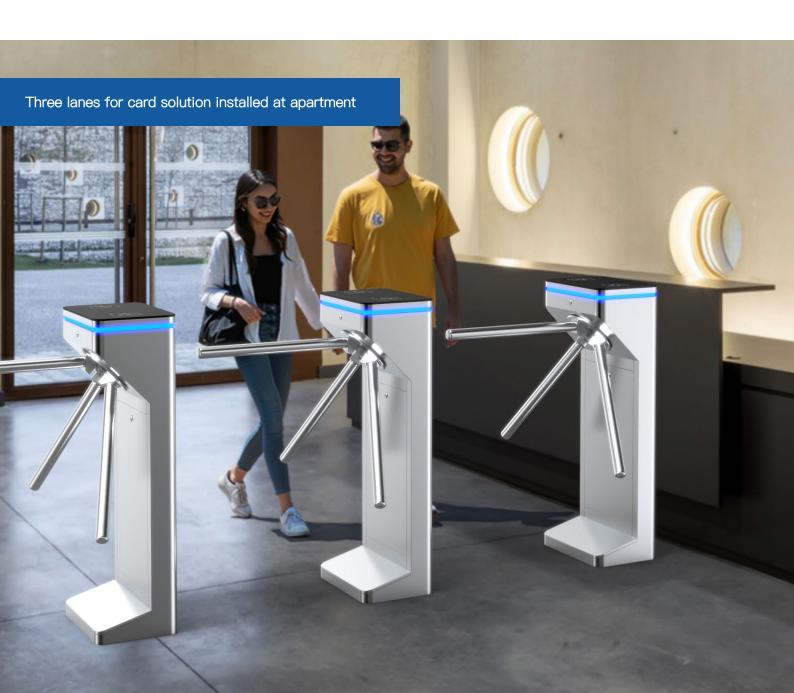

### **Tripod Turnstile**

DSN-50 Nebula tripod turnstile is the slimmest tripod turnstile, it is cost-effective, exquisite and beauty, only one person can pass at one time, highest security to prevent the illegal trailing.

Small Size

Arms Drop Down

Sturdy Bottom, No Shaking

Three LED Indicators

Single/Bi-directional Selectable

Anti-trailing Function: one person can pass at one time

Card Solution

QR/Bar Code Solution