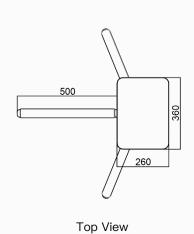

| Specifications        |                                                                                                               |
|-----------------------|---------------------------------------------------------------------------------------------------------------|
| Model No.             | DSN-50                                                                                                        |
| Туре                  | Nebula Tripod Turnstile                                                                                       |
| Brand                 | Daosafe                                                                                                       |
| Certifications        | Compliance CE, ROHS, FCC                                                                                      |
| Framework Material    | 304 brushed stainless steel<br>High end black tempered film glass                                             |
| Arm material          | 304 Stainless Steel<br>(Black rubber protector is optional)                                                   |
| Dimension             | 360 * 260 * 980mm                                                                                             |
| Net Weight            | 35kg/pcs                                                                                                      |
| Passage Width         | 550mm                                                                                                         |
| Passing Direction     | Single directional / Bi-directional                                                                           |
| MCBF                  | 10 million                                                                                                    |
| Power Supply          | AC220V/110V, 50/60Hz                                                                                          |
| Operation Voltage     | 24V DC                                                                                                        |
| Power Consumption     | 40W                                                                                                           |
| Operation Temperature | −20 °C − 75 °C                                                                                                |
| Operation Humidity    | 0 ~ 95% (No freeze)                                                                                           |
| Working Environment   | Indoor / Outdoor                                                                                              |
| Flow Rate             | 35 people per minute                                                                                          |
| LED Indicator         | Three LED indicators on top: blue $\rightarrow$ default, green $\rightarrow$ valid, red $\rightarrow$ invalid |
| Communication         | Dry contact, Relay signal, RS485                                                                              |
| Emergency             | Arms will drop down automatically                                                                             |
| Flexibility           | Integrate with any access control                                                                             |

### Dimensions

Front View