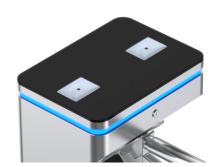

At the top, it's covered by a high black tempered glass, show up an attractive and impressive character. The full stainless-steel body is surrounded with dazzling decorative LED light bar which bring out an aesthetic and distinctive sense.

Small Size

Arms Drop Down

Sturdy Bottom, No Shaking

Three LED Indicators

Single/Bi-directional Selectable

Anti-trailing Function: one person can pass at one time

Card Solution

QR/Bar Code Solution