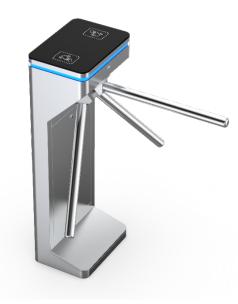

### **Tripod Turnstile**

DSN-50 Nebula tripod turnstile is the slimmest tripod turnstile, it is cost-effective, exquisite and beauty, only one person can pass at one time, highest security to prevent the illegal trailing.

At the top, it's covered by a high black tempered glass, show up an attractive and impressive character. The full stainless-steel body is surrounded with dazzling decorative LED light bar which bring out an aesthetic and distinctive sense.