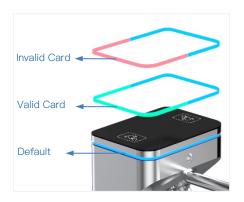

#### **Features**

- Two way or one way working.
- Support integrated with any type of access control systems.
- Three colors LED Indicator interface: blue for power on, green for valid card access, red for invalid card access.
- Counter output interface: both entrance and exit can count accurately. The counter support only counts when the person passes through the turnstile, and does not count when the card is swiped but not passed through.
- Temporary constant opening function: The security guard can press the button once, and multiple people can pass through the turnstile freely.
- Fire alarm interface: connect to the fire alarm, and the door will automatically open.
- RS485 communication interface.
- Easy to install and maintain.
- 3 years warranty support.

| Specifications        |                                                                                                               |
|-----------------------|---------------------------------------------------------------------------------------------------------------|
| Model No.             | DSN-50                                                                                                        |
| Туре                  | Nebula Tripod Turnstile                                                                                       |
| Brand                 | Daosafe                                                                                                       |
| Certifications        | Compliance CE, ROHS, FCC                                                                                      |
| Framework Material    | 304 brushed stainless steel<br>High end black tempered film glass                                             |
| Arm material          | 304 Stainless Steel<br>(Black rubber protector is optional)                                                   |
| Dimension             | 360 * 260 * 980mm                                                                                             |
| Net Weight            | 35kg/pcs                                                                                                      |
| Passage Width         | 550mm                                                                                                         |
| Passing Direction     | Single directional / Bi-directional                                                                           |
| MCBF                  | 10 million                                                                                                    |
| Power Supply          | AC220V/110V, 50/60Hz                                                                                          |
| Operation Voltage     | 24V DC                                                                                                        |
| Power Consumption     | 40W                                                                                                           |
| Operation Temperature | −20 °C − 75 °C                                                                                                |
| Operation Humidity    | 0 ~ 95% (No freeze)                                                                                           |
| Working Environment   | Indoor / Outdoor                                                                                              |
| Flow Rate             | 35 people per minute                                                                                          |
| LED Indicator         | Three LED indicators on top: blue $\rightarrow$ default, green $\rightarrow$ valid, red $\rightarrow$ invalid |
| Communication         | Dry contact, Relay signal, RS485                                                                              |
| Emergency             | Arms will drop down automatically                                                                             |
| Flexibility           | Integrate with any access control                                                                             |