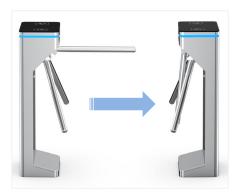

Small Size

Arms Drop Down

Sturdy Bottom, No Shaking

Three LED Indicators

Single/Bi-directional Selectable

Anti-trailing Function: one person can pass at one time

Card Solution

QR/Bar Code Solution

#### **Features**

- Two way or one way working.
- Support integrated with any type of access control systems.
- Three colors LED Indicator interface: blue for power on, green for valid card access, red for invalid card access.
- Counter output interface: both entrance and exit can count accurately. The counter support only counts when the person passes through the turnstile, and does not count when the card is swiped but not passed through.
- Temporary constant opening function: The security guard can press the button once, and multiple people can pass through the turnstile freely.
- Fire alarm interface: connect to the fire alarm, and the door will automatically open.
- RS485 communication interface.
- Easy to install and maintain.
- 3 years warranty support.