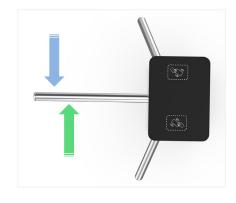

#### **Features**

- Two way or one way working.
- Support integrated with any type of access control systems.
- Three colors LED Indicator interface: blue for power on, green for valid card access, red for invalid card access.
- Counter output interface: both entrance and exit can count accurately. The counter support only counts when the person passes through the turnstile, and does not count when the card is swiped but not passed through.
- Temporary constant opening function: The security guard can press the button once, and multiple people can pass through the turnstile freely.
- Fire alarm interface: connect to the fire alarm, and the door will automatically open.
- RS485 communication interface.
- Easy to install and maintain.
- 3 years warranty support.

| Specifications        |                                                                                                               |
|-----------------------|---------------------------------------------------------------------------------------------------------------|
| Model No.             | DSN-50                                                                                                        |
| Туре                  | Nebula Tripod Turnstile                                                                                       |
| Brand                 | Daosafe                                                                                                       |
| Certifications        | Compliance CE, ROHS, FCC                                                                                      |
| Framework Material    | 304 brushed stainless steel<br>High end black tempered film glass                                             |
| Arm material          | 304 Stainless Steel<br>(Black rubber protector is optional)                                                   |
| Dimension             | 360 * 260 * 980mm                                                                                             |
| Net Weight            | 35kg/pcs                                                                                                      |
| Passage Width         | 550mm                                                                                                         |
| Passing Direction     | Single directional / Bi-directional                                                                           |
| MCBF                  | 10 million                                                                                                    |
| Power Supply          | AC220V/110V, 50/60Hz                                                                                          |
| Operation Voltage     | 24V DC                                                                                                        |
| Power Consumption     | 40W                                                                                                           |
| Operation Temperature | −20 °C − 75 °C                                                                                                |
| Operation Humidity    | 0 ~ 95% (No freeze)                                                                                           |
| Working Environment   | Indoor / Outdoor                                                                                              |
| Flow Rate             | 35 people per minute                                                                                          |
| LED Indicator         | Three LED indicators on top: blue $\rightarrow$ default, green $\rightarrow$ valid, red $\rightarrow$ invalid |
| Communication         | Dry contact, Relay signal, RS485                                                                              |
| Emergency             | Arms will drop down automatically                                                                             |
| Flexibility           | Integrate with any access control                                                                             |