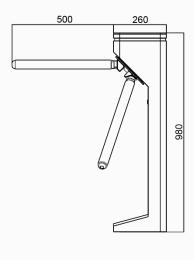

| Specifications        |                                                                                                               |
|-----------------------|---------------------------------------------------------------------------------------------------------------|
| Model No.             | DSN-50                                                                                                        |
| Туре                  | Nebula Tripod Turnstile                                                                                       |
| Brand                 | Daosafe                                                                                                       |
| Certifications        | Compliance CE, ROHS, FCC                                                                                      |
| Framework Material    | 304 brushed stainless steel<br>High end black tempered film glass                                             |
| Arm material          | 304 Stainless Steel<br>(Black rubber protector is optional)                                                   |
| Dimension             | 360 * 260 * 980mm                                                                                             |
| Net Weight            | 35kg/pcs                                                                                                      |
| Passage Width         | 550mm                                                                                                         |
| Passing Direction     | Single directional / Bi-directional                                                                           |
| MCBF                  | 10 million                                                                                                    |
| Power Supply          | AC220V/110V, 50/60Hz                                                                                          |
| Operation Voltage     | 24V DC                                                                                                        |
| Power Consumption     | 40W                                                                                                           |
| Operation Temperature | −20 °C − 75 °C                                                                                                |
| Operation Humidity    | 0 ~ 95% (No freeze)                                                                                           |
| Working Environment   | Indoor / Outdoor                                                                                              |
| Flow Rate             | 35 people per minute                                                                                          |
| LED Indicator         | Three LED indicators on top: blue $\rightarrow$ default, green $\rightarrow$ valid, red $\rightarrow$ invalid |
| Communication         | Dry contact, Relay signal, RS485                                                                              |
| Emergency             | Arms will drop down automatically                                                                             |
| Flexibility           | Integrate with any access control                                                                             |

### Dimensions

Front View