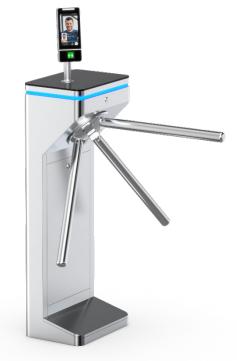

### **Tripod Turnstile**

DSN-50 Nebula tripod turnstile is the slimmest tripod turnstile, it is cost-effective, exquisite and beauty, only one person can pass at one time, highest security to prevent the illegal trailing.

At the top, it's covered by a high black tempered glass, show up an attractive and impressive character. The full stainless-steel body is surrounded with dazzling decorative LED light bar which bring out an aesthetic and distinctive sense.