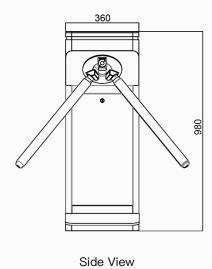

| Specifications        |                                                                                                               |
|-----------------------|---------------------------------------------------------------------------------------------------------------|
| Model No.             | DSN-50                                                                                                        |
| Туре                  | Nebula Tripod Turnstile                                                                                       |
| Brand                 | Daosafe                                                                                                       |
| Certifications        | Compliance CE, ROHS, FCC                                                                                      |
| Framework Material    | 304 brushed stainless steel<br>High end black tempered film glass                                             |
| Arm material          | 304 Stainless Steel<br>(Black rubber protector is optional)                                                   |
| Dimension             | 360 * 260 * 980mm                                                                                             |
| Net Weight            | 35kg/pcs                                                                                                      |
| Passage Width         | 550mm                                                                                                         |
| Passing Direction     | Single directional / Bi-directional                                                                           |
| MCBF                  | 10 million                                                                                                    |
| Power Supply          | AC220V/110V, 50/60Hz                                                                                          |
| Operation Voltage     | 24V DC                                                                                                        |
| Power Consumption     | 40W                                                                                                           |
| Operation Temperature | −20 °C − 75 °C                                                                                                |
| Operation Humidity    | 0 ~ 95% (No freeze)                                                                                           |
| Working Environment   | Indoor / Outdoor                                                                                              |
| Flow Rate             | 35 people per minute                                                                                          |
| LED Indicator         | Three LED indicators on top: blue $\rightarrow$ default, green $\rightarrow$ valid, red $\rightarrow$ invalid |
| Communication         | Dry contact, Relay signal, RS485                                                                              |
| Emergency             | Arms will drop down automatically                                                                             |
| Flexibility           | Integrate with any access control                                                                             |

### Dimensions

Front View