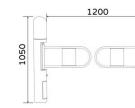

Wide Passage

Slim Cabinet

Fire Safety Requirements, Arms Open Automatically

Anti-pinch Function

| Specifications                                                          |                      |               |                                  |                                   |  |
|-------------------------------------------------------------------------|----------------------|---------------|----------------------------------|-----------------------------------|--|
| Model No.                                                               | DS205A               |               | Operation Voltage                | 24V DC                            |  |
| Туре                                                                    | Swing Turnstile Gate |               | Power Consumption                | 40W                               |  |
| Brand                                                                   | Daosafe              |               | Operation Temperature            | –15 °C – 60 °C                    |  |
| Framework Material 304 Full Stainless Steel                             |                      |               | Operation Humidity               | 0 ~ 95% (No freeze)               |  |
| Dimension                                                               |                      |               | IP Level                         | IP54                              |  |
| Net Weight                                                              |                      |               | Working Environment              | Indoor / Outdoor (shelter)        |  |
| Passage Width<900mmPassing DirectionSingle directional / Bi-directional |                      |               | Flow Rate                        | 40 people per minute              |  |
|                                                                         |                      |               | Infrared Sensor                  | Optional                          |  |
| MCBF                                                                    | 10 million           |               | Emergency                        | Automatic arm open when power off |  |
| Power Supply AC220V/110V, 50/60Hz                                       |                      | Communication | Dry contact, Relay signal, RS485 |                                   |  |

#### **Optional Models**

DS205(infrared optional)

DS205A(infrared optional)

DS205B(card, infrared optional)

DS205C(card, infrared optional)

DS205D(card, infrared, with railing)

DS205E(card, infrared, with railing)