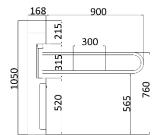

### Swing Turnstile

One pcs DS205A swing turnstile support 900mm arm, which design for wide passageway, wheelchair, pedestrian with large luggage can pass.

It has only 168mm cabinet, ideal for installation in any narrow place, e.g.: building, dormitory, supermarket, mall, shop etc. The turnstile's body is robust, rigid, anti-rust, waterproof, and durable.

Wide Passage

Slim Cabinet

Fire Safety Requirements, Arms Open Automatically

Anti-pinch Function

| Specifications                                                          |                      |               |                                  |                                   |  |
|-------------------------------------------------------------------------|----------------------|---------------|----------------------------------|-----------------------------------|--|
| Model No.                                                               | DS205A               |               | Operation Voltage                | 24V DC                            |  |
| Туре                                                                    | Swing Turnstile Gate |               | Power Consumption                | 40W                               |  |
| Brand                                                                   | Daosafe              |               | Operation Temperature            | –15 °C – 60 °C                    |  |
| Framework Material 304 Full Stainless Steel                             |                      |               | Operation Humidity               | 0 ~ 95% (No freeze)               |  |
| Dimension                                                               |                      |               | IP Level                         | IP54                              |  |
| Net Weight                                                              |                      |               | Working Environment              | Indoor / Outdoor (shelter)        |  |
| Passage Width<900mmPassing DirectionSingle directional / Bi-directional |                      |               | Flow Rate                        | 40 people per minute              |  |
|                                                                         |                      |               | Infrared Sensor                  | Optional                          |  |
| MCBF                                                                    | 10 million           |               | Emergency                        | Automatic arm open when power off |  |
| Power Supply AC220V/110V, 50/60Hz                                       |                      | Communication | Dry contact, Relay signal, RS485 |                                   |  |