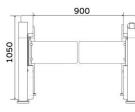

### Swing Turnstile

One pcs DS205A swing turnstile support 900mm arm, which design for wide passageway, wheelchair, pedestrian with large luggage can pass.

It has only 168mm cabinet, ideal for installation in any narrow place, e.g.: building, dormitory, supermarket, mall, shop etc. The turnstile's body is robust, rigid, anti-rust, waterproof, and durable.

Wide Passage

Slim Cabinet

Fire Safety Requirements, Arms Open Automatically

Anti-pinch Function

| Specifications                                                          |                      |               |                                  |                                   |  |
|-------------------------------------------------------------------------|----------------------|---------------|----------------------------------|-----------------------------------|--|
| Model No.                                                               | DS205A               |               | Operation Voltage                | 24V DC                            |  |
| Туре                                                                    | Swing Turnstile Gate |               | Power Consumption                | 40W                               |  |
| Brand                                                                   | Daosafe              |               | Operation Temperature            | –15 °C – 60 °C                    |  |
| Framework Material 304 Full Stainless Steel                             |                      |               | Operation Humidity               | 0 ~ 95% (No freeze)               |  |
| Dimension                                                               |                      |               | IP Level                         | IP54                              |  |
| Net Weight                                                              |                      |               | Working Environment              | Indoor / Outdoor (shelter)        |  |
| Passage Width<900mmPassing DirectionSingle directional / Bi-directional |                      |               | Flow Rate                        | 40 people per minute              |  |
|                                                                         |                      |               | Infrared Sensor                  | Optional                          |  |
| MCBF                                                                    | 10 million           |               | Emergency                        | Automatic arm open when power off |  |
| Power Supply AC220V/110V, 50/60Hz                                       |                      | Communication | Dry contact, Relay signal, RS485 |                                   |  |

DS205F(QR code, infrared, with railing)

Ŀ

1050

900

168

1000

1000

Ξ