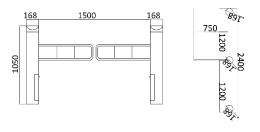

Wide Passage

Slim Cabinet

Fire Safety Requirements, Arms Open Automatically

Anti-pinch Function

| Specifications                                                          |                      |               |                                  |                                   |  |
|-------------------------------------------------------------------------|----------------------|---------------|----------------------------------|-----------------------------------|--|
| Model No.                                                               | DS205A               |               | Operation Voltage                | 24V DC                            |  |
| Туре                                                                    | Swing Turnstile Gate |               | Power Consumption                | 40W                               |  |
| Brand                                                                   | Daosafe              |               | Operation Temperature            | –15 °C – 60 °C                    |  |
| Framework Material 304 Full Stainless Steel                             |                      |               | Operation Humidity               | 0 ~ 95% (No freeze)               |  |
| Dimension                                                               |                      |               | IP Level                         | IP54                              |  |
| Net Weight                                                              |                      |               | Working Environment              | Indoor / Outdoor (shelter)        |  |
| Passage Width<900mmPassing DirectionSingle directional / Bi-directional |                      |               | Flow Rate                        | 40 people per minute              |  |
|                                                                         |                      |               | Infrared Sensor                  | Optional                          |  |
| MCBF                                                                    | 10 million           |               | Emergency                        | Automatic arm open when power off |  |
| Power Supply AC220V/110V, 50/60Hz                                       |                      | Communication | Dry contact, Relay signal, RS485 |                                   |  |