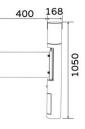

### Swing Turnstile

One pcs DS205A swing turnstile support 900mm arm, which design for wide passageway, wheelchair, pedestrian with large luggage can pass.

It has only 168mm cabinet, ideal for installation in any narrow place, e.g.: building, dormitory, supermarket, mall, shop etc. The turnstile's body is robust, rigid, anti-rust, waterproof, and durable.

Wide Passage

Slim Cabinet

Fire Safety Requirements, Arms Open Automatically

Anti-pinch Function

| Specifications                                                          |                      |               |                                  |                                   |  |
|-------------------------------------------------------------------------|----------------------|---------------|----------------------------------|-----------------------------------|--|
| Model No.                                                               | DS205A               |               | Operation Voltage                | 24V DC                            |  |
| Туре                                                                    | Swing Turnstile Gate |               | Power Consumption                | 40W                               |  |
| Brand                                                                   | Daosafe              |               | Operation Temperature            | –15 °C – 60 °C                    |  |
| Framework Material 304 Full Stainless Steel                             |                      |               | Operation Humidity               | 0 ~ 95% (No freeze)               |  |
| Dimension                                                               |                      |               | IP Level                         | IP54                              |  |
| Net Weight                                                              |                      |               | Working Environment              | Indoor / Outdoor (shelter)        |  |
| Passage Width<900mmPassing DirectionSingle directional / Bi-directional |                      |               | Flow Rate                        | 40 people per minute              |  |
|                                                                         |                      |               | Infrared Sensor                  | Optional                          |  |
| MCBF                                                                    | 10 million           |               | Emergency                        | Automatic arm open when power off |  |
| Power Supply AC220V/110V, 50/60Hz                                       |                      | Communication | Dry contact, Relay signal, RS485 |                                   |  |