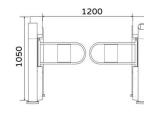

### Swing Turnstile

One pcs DS205A swing turnstile support 900mm arm, which design for wide passageway, wheelchair, pedestrian with large luggage can pass.

It has only 168mm cabinet, ideal for installation in any narrow place, e.g.: building, dormitory, supermarket, mall, shop etc. The turnstile's body is robust, rigid, anti-rust, waterproof, and durable.

Wide Passage

Slim Cabinet

Fire Safety Requirements, Arms Open Automatically

Anti-pinch Function

| Specifications                                                          |                      |               |                                  |                                   |  |
|-------------------------------------------------------------------------|----------------------|---------------|----------------------------------|-----------------------------------|--|
| Model No.                                                               | DS205A               |               | Operation Voltage                | 24V DC                            |  |
| Туре                                                                    | Swing Turnstile Gate |               | Power Consumption                | 40W                               |  |
| Brand                                                                   | Daosafe              |               | Operation Temperature            | –15 °C – 60 °C                    |  |
| Framework Material 304 Full Stainless Steel                             |                      |               | Operation Humidity               | 0 ~ 95% (No freeze)               |  |
| Dimension                                                               |                      |               | IP Level                         | IP54                              |  |
| Net Weight                                                              |                      |               | Working Environment              | Indoor / Outdoor (shelter)        |  |
| Passage Width<900mmPassing DirectionSingle directional / Bi-directional |                      |               | Flow Rate                        | 40 people per minute              |  |
|                                                                         |                      |               | Infrared Sensor                  | Optional                          |  |
| MCBF                                                                    | 10 million           |               | Emergency                        | Automatic arm open when power off |  |
| Power Supply AC220V/110V, 50/60Hz                                       |                      | Communication | Dry contact, Relay signal, RS485 |                                   |  |

DS205F(QR code, infrared, with railing)

Ŀ

1050

900

168

1000

1000

Ξ