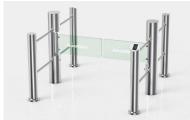

### Swing Turnstile

One pcs DS205A swing turnstile support 900mm arm, which design for wide passageway, wheelchair, pedestrian with large luggage can pass.

It has only 168mm cabinet, ideal for installation in any narrow place, e.g.: building, dormitory, supermarket, mall, shop etc. The turnstile's body is robust, rigid, anti-rust, waterproof, and durable.

Wide Passage

Slim Cabinet

Fire Safety Requirements, Arms Open Automatically

Anti-pinch Function

| Specifications                                                          |                      |               |                                  |                                   |  |
|-------------------------------------------------------------------------|----------------------|---------------|----------------------------------|-----------------------------------|--|
| Model No.                                                               | DS205A               |               | Operation Voltage                | 24V DC                            |  |
| Туре                                                                    | Swing Turnstile Gate |               | Power Consumption                | 40W                               |  |
| Brand                                                                   | Daosafe              |               | Operation Temperature            | –15 °C – 60 °C                    |  |
| Framework Material 304 Full Stainless Steel                             |                      |               | Operation Humidity               | 0 ~ 95% (No freeze)               |  |
| Dimension                                                               |                      |               | IP Level                         | IP54                              |  |
| Net Weight                                                              |                      |               | Working Environment              | Indoor / Outdoor (shelter)        |  |
| Passage Width<900mmPassing DirectionSingle directional / Bi-directional |                      |               | Flow Rate                        | 40 people per minute              |  |
|                                                                         |                      |               | Infrared Sensor                  | Optional                          |  |
| MCBF                                                                    | 10 million           |               | Emergency                        | Automatic arm open when power off |  |
| Power Supply AC220V/110V, 50/60Hz                                       |                      | Communication | Dry contact, Relay signal, RS485 |                                   |  |