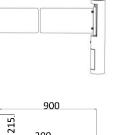

### Swing Turnstile

One pcs DS205A swing turnstile support 900mm arm, which design for wide passageway, wheelchair, pedestrian with large luggage can pass.

It has only 168mm cabinet, ideal for installation in any narrow place, e.g.: building, dormitory, supermarket, mall, shop etc. The turnstile's body is robust, rigid, anti-rust, waterproof, and durable.

Wide Passage

Slim Cabinet

Fire Safety Requirements, Arms Open Automatically

Anti-pinch Function

| Specifications                                                          |                      |               |                                  |                                   |  |
|-------------------------------------------------------------------------|----------------------|---------------|----------------------------------|-----------------------------------|--|
| Model No.                                                               | DS205A               |               | Operation Voltage                | 24V DC                            |  |
| Туре                                                                    | Swing Turnstile Gate |               | Power Consumption                | 40W                               |  |
| Brand                                                                   | Daosafe              |               | Operation Temperature            | –15 °C – 60 °C                    |  |
| Framework Material 304 Full Stainless Steel                             |                      |               | Operation Humidity               | 0 ~ 95% (No freeze)               |  |
| Dimension                                                               |                      |               | IP Level                         | IP54                              |  |
| Net Weight                                                              |                      |               | Working Environment              | Indoor / Outdoor (shelter)        |  |
| Passage Width<900mmPassing DirectionSingle directional / Bi-directional |                      |               | Flow Rate                        | 40 people per minute              |  |
|                                                                         |                      |               | Infrared Sensor                  | Optional                          |  |
| MCBF                                                                    | 10 million           |               | Emergency                        | Automatic arm open when power off |  |
| Power Supply AC220V/110V, 50/60Hz                                       |                      | Communication | Dry contact, Relay signal, RS485 |                                   |  |