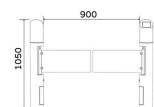

### Swing Turnstile

One pcs DS205A swing turnstile support 900mm arm, which design for wide passageway, wheelchair, pedestrian with large luggage can pass.

It has only 168mm cabinet, ideal for installation in any narrow place, e.g.: building, dormitory, supermarket, mall, shop etc. The turnstile's body is robust, rigid, anti-rust, waterproof, and durable.

Wide Passage

Slim Cabinet

Fire Safety Requirements, Arms Open Automatically

Anti-pinch Function

| Specifications                                                          |                      |               |                                  |                                   |  |
|-------------------------------------------------------------------------|----------------------|---------------|----------------------------------|-----------------------------------|--|
| Model No.                                                               | DS205A               |               | Operation Voltage                | 24V DC                            |  |
| Туре                                                                    | Swing Turnstile Gate |               | Power Consumption                | 40W                               |  |
| Brand                                                                   | Daosafe              |               | Operation Temperature            | –15 °C – 60 °C                    |  |
| Framework Material 304 Full Stainless Steel                             |                      |               | Operation Humidity               | 0 ~ 95% (No freeze)               |  |
| Dimension                                                               |                      |               | IP Level                         | IP54                              |  |
| Net Weight                                                              |                      |               | Working Environment              | Indoor / Outdoor (shelter)        |  |
| Passage Width<900mmPassing DirectionSingle directional / Bi-directional |                      |               | Flow Rate                        | 40 people per minute              |  |
|                                                                         |                      |               | Infrared Sensor                  | Optional                          |  |
| MCBF                                                                    | 10 million           |               | Emergency                        | Automatic arm open when power off |  |
| Power Supply AC220V/110V, 50/60Hz                                       |                      | Communication | Dry contact, Relay signal, RS485 |                                   |  |