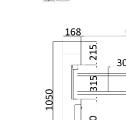

Wide Passage

Slim Cabinet

Fire Safety Requirements, Arms Open Automatically

Anti-pinch Function

| Specifications                                                          |                      |               |                                  |                                   |  |
|-------------------------------------------------------------------------|----------------------|---------------|----------------------------------|-----------------------------------|--|
| Model No.                                                               | DS205A               |               | Operation Voltage                | 24V DC                            |  |
| Туре                                                                    | Swing Turnstile Gate |               | Power Consumption                | 40W                               |  |
| Brand                                                                   | Daosafe              |               | Operation Temperature            | –15 °C – 60 °C                    |  |
| Framework Material 304 Full Stainless Steel                             |                      |               | Operation Humidity               | 0 ~ 95% (No freeze)               |  |
| Dimension                                                               |                      |               | IP Level                         | IP54                              |  |
| Net Weight                                                              |                      |               | Working Environment              | Indoor / Outdoor (shelter)        |  |
| Passage Width<900mmPassing DirectionSingle directional / Bi-directional |                      |               | Flow Rate                        | 40 people per minute              |  |
|                                                                         |                      |               | Infrared Sensor                  | Optional                          |  |
| MCBF                                                                    | 10 million           |               | Emergency                        | Automatic arm open when power off |  |
| Power Supply AC220V/110V, 50/60Hz                                       |                      | Communication | Dry contact, Relay signal, RS485 |                                   |  |

DS205F(QR code, infrared, with railing)

Ŀ

1050

900

168

1000

1000

Ξ