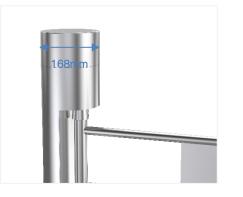

### Swing Turnstile

One pcs DS205A swing turnstile support 900mm arm, which design for wide passageway, wheelchair, pedestrian with large luggage can pass.

It has only 168mm cabinet, ideal for installation in any narrow place, e.g.: building, dormitory, supermarket, mall, shop etc. The turnstile's body is robust, rigid, anti-rust, waterproof, and durable.

Wide Passage

Slim Cabinet

Fire Safety Requirements, Arms Open Automatically

Anti-pinch Function

| Specifications                                                          |                      |               |                                  |                                   |  |
|-------------------------------------------------------------------------|----------------------|---------------|----------------------------------|-----------------------------------|--|
| Model No.                                                               | DS205A               |               | Operation Voltage                | 24V DC                            |  |
| Туре                                                                    | Swing Turnstile Gate |               | Power Consumption                | 40W                               |  |
| Brand                                                                   | Daosafe              |               | Operation Temperature            | –15 °C – 60 °C                    |  |
| Framework Material 304 Full Stainless Steel                             |                      |               | Operation Humidity               | 0 ~ 95% (No freeze)               |  |
| Dimension                                                               |                      |               | IP Level                         | IP54                              |  |
| Net Weight                                                              |                      |               | Working Environment              | Indoor / Outdoor (shelter)        |  |
| Passage Width<900mmPassing DirectionSingle directional / Bi-directional |                      |               | Flow Rate                        | 40 people per minute              |  |
|                                                                         |                      |               | Infrared Sensor                  | Optional                          |  |
| MCBF                                                                    | 10 million           |               | Emergency                        | Automatic arm open when power off |  |
| Power Supply AC220V/110V, 50/60Hz                                       |                      | Communication | Dry contact, Relay signal, RS485 |                                   |  |