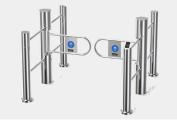

### Swing Turnstile

One pcs DS205A swing turnstile support 900mm arm, which design for wide passageway, wheelchair, pedestrian with large luggage can pass.

It has only 168mm cabinet, ideal for installation in any narrow place, e.g.: building, dormitory, supermarket, mall, shop etc. The turnstile's body is robust, rigid, anti-rust, waterproof, and durable.

#### Features

- Two way or one way working.
- Passage width can be 900mm.
- Lower power consumption.
- Low noise, system runs smoothly.
- Fire safety requirements, arms open automatically.
- Easy to install and maintain.
- Indoor or outdoor settings with shelter.
- 3 years warranty support.

Wide Passage

Slim Cabinet

Fire Safety Requirements, Arms Open Automatically

Anti-pinch Function

| Specifications                                                          |                      |               |                                  |                                   |  |
|-------------------------------------------------------------------------|----------------------|---------------|----------------------------------|-----------------------------------|--|
| Model No.                                                               | DS205A               |               | Operation Voltage                | 24V DC                            |  |
| Туре                                                                    | Swing Turnstile Gate |               | Power Consumption                | 40W                               |  |
| Brand                                                                   | Daosafe              |               | Operation Temperature            | –15 °C – 60 °C                    |  |
| Framework Material 304 Full Stainless Steel                             |                      |               | Operation Humidity               | 0 ~ 95% (No freeze)               |  |
| Dimension                                                               |                      |               | IP Level                         | IP54                              |  |
| Net Weight                                                              |                      |               | Working Environment              | Indoor / Outdoor (shelter)        |  |
| Passage Width<900mmPassing DirectionSingle directional / Bi-directional |                      |               | Flow Rate                        | 40 people per minute              |  |
|                                                                         |                      |               | Infrared Sensor                  | Optional                          |  |
| MCBF                                                                    | 10 million           |               | Emergency                        | Automatic arm open when power off |  |
| Power Supply AC220V/110V, 50/60Hz                                       |                      | Communication | Dry contact, Relay signal, RS485 |                                   |  |