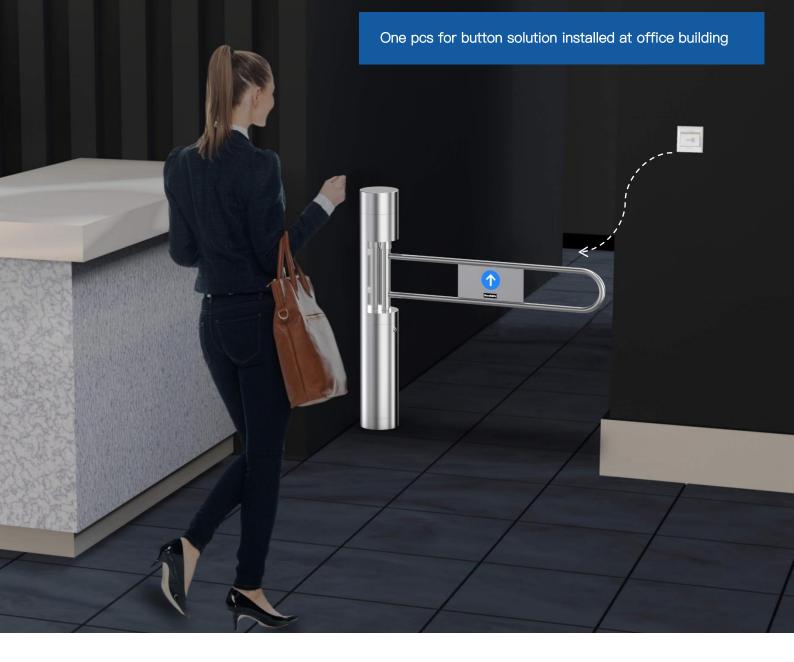

#### **Customized Service**

- Appearance color can be customized based on installation environment.
- Dimensions can be customized to meet your request.
- Logo can be customized.
- Arm width optional.
- Infrared sensor optional:
  \*Infrared in front, people no need to swipe card when entry, the door will open automatically when infrared is sensed.

\* Infrared in behind, when people exit, the door will automatically open when infrared is sensed.

\* Infrared in middle (up or down optional), when adults or children stands in the middle, the anti-pinch function will prevent from being hit.

- Radar optional.
- Picture: high resolution and scene picture can be customized.

0

Logo Custom

Infrared Sensor Optional

| $\square$ | •     |  |
|-----------|-------|--|
| •         | 900mm |  |
|           |       |  |