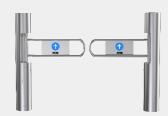

### Swing Turnstile

One pcs DS205A swing turnstile support 900mm arm, which design for wide passageway, wheelchair, pedestrian with large luggage can pass.

It has only 168mm cabinet, ideal for installation in any narrow place, e.g.: building, dormitory, supermarket, mall, shop etc. The turnstile's body is robust, rigid, anti-rust, waterproof, and durable.

#### Features

- Two way or one way working.
- Passage width can be 900mm.
- Lower power consumption.
- Low noise, system runs smoothly.
- Fire safety requirements, arms open automatically.
- Easy to install and maintain.
- Indoor or outdoor settings with shelter.
- 3 years warranty support.