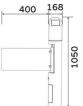

### Swing Turnstile

One pcs DS205A swing turnstile support 900mm arm, which design for wide passageway, wheelchair, pedestrian with large luggage can pass.

It has only 168mm cabinet, ideal for installation in any narrow place, e.g.: building, dormitory, supermarket, mall, shop etc. The turnstile's body is robust, rigid, anti-rust, waterproof, and durable.

Wide Passage

Slim Cabinet

Fire Safety Requirements, Arms Open Automatically

Anti-pinch Function

| Specifications                                                          |                      |               |                                  |                                   |  |
|-------------------------------------------------------------------------|----------------------|---------------|----------------------------------|-----------------------------------|--|
| Model No.                                                               | DS205A               |               | Operation Voltage                | 24V DC                            |  |
| Туре                                                                    | Swing Turnstile Gate |               | Power Consumption                | 40W                               |  |
| Brand                                                                   | Daosafe              |               | Operation Temperature            | –15 °C – 60 °C                    |  |
| Framework Material 304 Full Stainless Steel                             |                      |               | Operation Humidity               | 0 ~ 95% (No freeze)               |  |
| Dimension                                                               |                      |               | IP Level                         | IP54                              |  |
| Net Weight                                                              |                      |               | Working Environment              | Indoor / Outdoor (shelter)        |  |
| Passage Width<900mmPassing DirectionSingle directional / Bi-directional |                      |               | Flow Rate                        | 40 people per minute              |  |
|                                                                         |                      |               | Infrared Sensor                  | Optional                          |  |
| MCBF                                                                    | 10 million           |               | Emergency                        | Automatic arm open when power off |  |
| Power Supply AC220V/110V, 50/60Hz                                       |                      | Communication | Dry contact, Relay signal, RS485 |                                   |  |