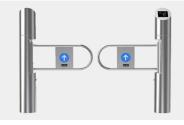

### Swing Turnstile

One pcs DS205A swing turnstile support 900mm arm, which design for wide passageway, wheelchair, pedestrian with large luggage can pass.

It has only 168mm cabinet, ideal for installation in any narrow place, e.g.: building, dormitory, supermarket, mall, shop etc. The turnstile's body is robust, rigid, anti-rust, waterproof, and durable.

#### Features

- Two way or one way working.
- Passage width can be 900mm.
- Lower power consumption.
- Low noise, system runs smoothly.
- Fire safety requirements, arms open automatically.
- Easy to install and maintain.
- Indoor or outdoor settings with shelter.
- 3 years warranty support.