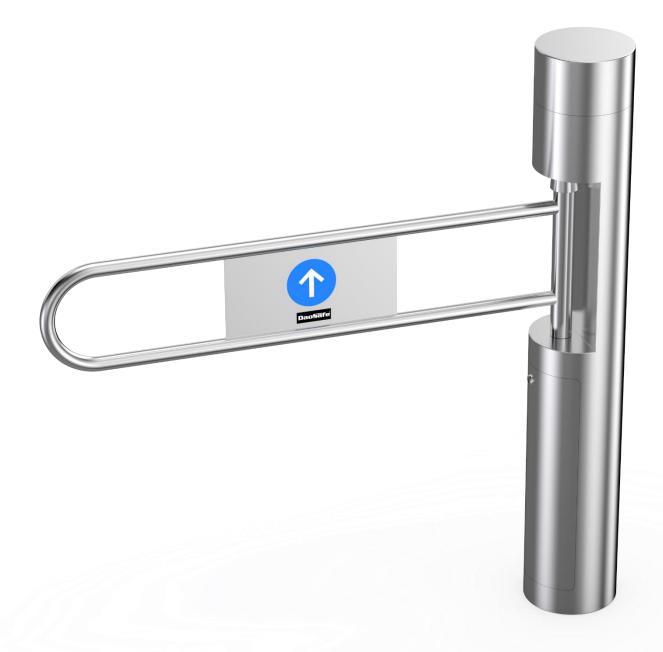

### Swing Turnstile

One pcs DS205A swing turnstile support 900mm arm, which design for wide passageway, wheelchair, pedestrian with large luggage can pass.

It has only 168mm cabinet, ideal for installation in any narrow place, e.g.: building, dormitory, supermarket, mall, shop etc. The turnstile's body is robust, rigid, anti-rust, waterproof, and durable.

#### Features

- Two way or one way working.
- Passage width can be 900mm.
- Lower power consumption.
- Low noise, system runs smoothly.
- Fire safety requirements, arms open automatically.
- Easy to install and maintain.
- Indoor or outdoor settings with shelter.
- 3 years warranty support.

Wide Passage

Slim Cabinet

Fire Safety Requirements, Arms Open Automatically

Anti-pinch Function

| Specifications                                                          |                      |               |                                  |                                   |  |
|-------------------------------------------------------------------------|----------------------|---------------|----------------------------------|-----------------------------------|--|
| Model No.                                                               | DS205A               |               | Operation Voltage                | 24V DC                            |  |
| Туре                                                                    | Swing Turnstile Gate |               | Power Consumption                | 40W                               |  |
| Brand                                                                   | Daosafe              |               | Operation Temperature            | –15 °C – 60 °C                    |  |
| Framework Material 304 Full Stainless Steel                             |                      |               | Operation Humidity               | 0 ~ 95% (No freeze)               |  |
| Dimension                                                               |                      |               | IP Level                         | IP54                              |  |
| Net Weight                                                              |                      |               | Working Environment              | Indoor / Outdoor (shelter)        |  |
| Passage Width<900mmPassing DirectionSingle directional / Bi-directional |                      |               | Flow Rate                        | 40 people per minute              |  |
|                                                                         |                      |               | Infrared Sensor                  | Optional                          |  |
| MCBF                                                                    | 10 million           |               | Emergency                        | Automatic arm open when power off |  |
| Power Supply AC220V/110V, 50/60Hz                                       |                      | Communication | Dry contact, Relay signal, RS485 |                                   |  |