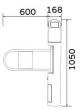

Wide Passage

Slim Cabinet

Fire Safety Requirements, Arms Open Automatically

Anti-pinch Function

| Specifications                                                          |                      |               |                                  |                                   |  |
|-------------------------------------------------------------------------|----------------------|---------------|----------------------------------|-----------------------------------|--|
| Model No.                                                               | DS205A               |               | Operation Voltage                | 24V DC                            |  |
| Туре                                                                    | Swing Turnstile Gate |               | Power Consumption                | 40W                               |  |
| Brand                                                                   | Daosafe              |               | Operation Temperature            | –15 °C – 60 °C                    |  |
| Framework Material 304 Full Stainless Steel                             |                      |               | Operation Humidity               | 0 ~ 95% (No freeze)               |  |
| Dimension                                                               |                      |               | IP Level                         | IP54                              |  |
| Net Weight                                                              |                      |               | Working Environment              | Indoor / Outdoor (shelter)        |  |
| Passage Width<900mmPassing DirectionSingle directional / Bi-directional |                      |               | Flow Rate                        | 40 people per minute              |  |
|                                                                         |                      |               | Infrared Sensor                  | Optional                          |  |
| MCBF                                                                    | 10 million           |               | Emergency                        | Automatic arm open when power off |  |
| Power Supply AC220V/110V, 50/60Hz                                       |                      | Communication | Dry contact, Relay signal, RS485 |                                   |  |

#### **Optional Models**

DS205(infrared optional)

DS205A(infrared optional)

DS205B(card, infrared optional)

DS205C(card, infrared optional)

DS205D(card, infrared, with railing)

DS205E(card, infrared, with railing)