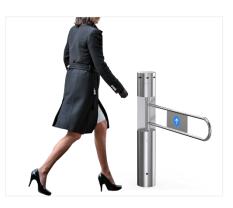

#### **Customized Service**

- Appearance color can be customized based on installation environment.
- Dimensions can be customized to meet your request.
- Logo can be customized.
- Arm width optional.
- Infrared sensor optional:
  \*Infrared in front, people no need to swipe card when entry, the door will open automatically when infrared is sensed.

\* Infrared in behind, when people exit, the door will automatically open when infrared is sensed.

\* Infrared in middle (up or down optional), when adults or children stands in the middle, the anti-pinch function will prevent from being hit.