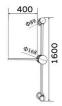

#### **Optional Models**

DS205(infrared optional)

DS205A(infrared optional)

DS205B(card, infrared optional)

DS205C(card, infrared optional)

DS205D(card, infrared, with railing)

DS205E(card, infrared, with railing)