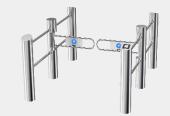

### Swing Turnstile

One pcs DS205A swing turnstile support 900mm arm, which design for wide passageway, wheelchair, pedestrian with large luggage can pass.

It has only 168mm cabinet, ideal for installation in any narrow place, e.g.: building, dormitory, supermarket, mall, shop etc. The turnstile's body is robust, rigid, anti-rust, waterproof, and durable.

#### Features

- Two way or one way working.
- Passage width can be 900mm.
- Lower power consumption.
- Low noise, system runs smoothly.
- Fire safety requirements, arms open automatically.
- Easy to install and maintain.
- Indoor or outdoor settings with shelter.
- 3 years warranty support.

Wide Passage

Slim Cabinet

Fire Safety Requirements, Arms Open Automatically

Anti-pinch Function

| Specifications                                                          |                      |               |                                  |                                   |  |
|-------------------------------------------------------------------------|----------------------|---------------|----------------------------------|-----------------------------------|--|
| Model No.                                                               | DS205A               |               | Operation Voltage                | 24V DC                            |  |
| Туре                                                                    | Swing Turnstile Gate |               | Power Consumption                | 40W                               |  |
| Brand                                                                   | Daosafe              |               | Operation Temperature            | –15 °C – 60 °C                    |  |
| Framework Material 304 Full Stainless Steel                             |                      |               | Operation Humidity               | 0 ~ 95% (No freeze)               |  |
| Dimension                                                               |                      |               | IP Level                         | IP54                              |  |
| Net Weight                                                              |                      |               | Working Environment              | Indoor / Outdoor (shelter)        |  |
| Passage Width<900mmPassing DirectionSingle directional / Bi-directional |                      |               | Flow Rate                        | 40 people per minute              |  |
|                                                                         |                      |               | Infrared Sensor                  | Optional                          |  |
| MCBF                                                                    | 10 million           |               | Emergency                        | Automatic arm open when power off |  |
| Power Supply AC220V/110V, 50/60Hz                                       |                      | Communication | Dry contact, Relay signal, RS485 |                                   |  |