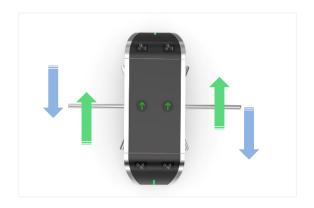

2 Arms Drop Down

Single/Bi-directional Selectable

Anti-trailing Function: one person can pass at one time

Front View

Top View