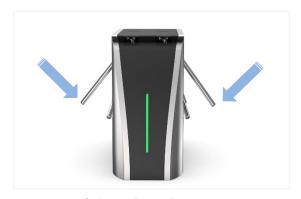

s, one cabinet with two 550mm passageways to improve traffic efficiency. Only one person can pass at one time, highest security to prevent the illegal trailing.

The biggest feature of this product is its wide body of 520mm, which can integrate any size of third-party door equipment. For example, ESD, LCD, and other devices. And because of its width, it is heavy and sturdy, making the product very secure.

### **Features**

- Two way or one way working.
- Support integrated with any type of access control systems.
- Lower power consumption.
- Low noise, system runs smoothly.
- Green and red LED indicator display passing status.
- IP65 waterproof level, indoor/outdoor use.
- Fire safety requirements, arms drop down automatically.
- Easy to install and maintain.
- 3 years warranty support.



2 Arms Drop Down



Single/Bi-directional Selectable



Anti-trailing Function: one person can pass at one time

### **Customized Service**

- Appearance color can be customized based on installation environment.
- Dimensions can be customized to meet your request.
- Logo can be customized.
- Picture: high resolution and scene picture can be customized



LED Indicator



Arc Shape Cabinet



Card Solution



QR/Bar Code Solution



Biometric Solution



Remote Control



Touchless Button



Card



QR Code



Fingerprint



Face



Palm Vein



| Specifications        |                                                          |
|-----------------------|----------------------------------------------------------|
| Model No.             | DS1000S