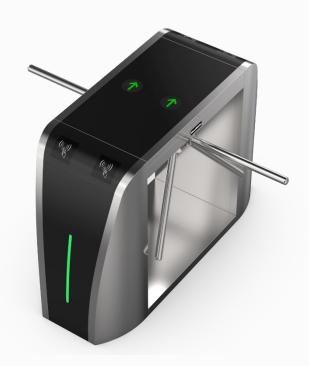

### **Tripod Turnstile (Twin type)**

DS1000S is a tripod turnstile with twin rotate arms, one cabinet with two 550mm passageways to improve traffic efficiency. Only one person can pass at one time, highest security to prevent the illegal trailing.

2 Arms Drop Down

Single/Bi-directional Selectable

Anti-trailing Function: one person can pass at one time