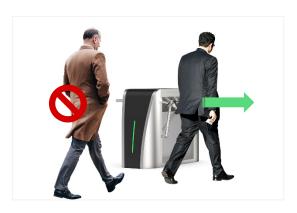

### **Tripod Turnstile (Twin type)**

DS1000S is a tripod turnstile with twin rotate arms, one cabinet with two 550mm passageways to improve traffic efficiency. Only one person can pass at one time, highest security to prevent the illegal trailing.