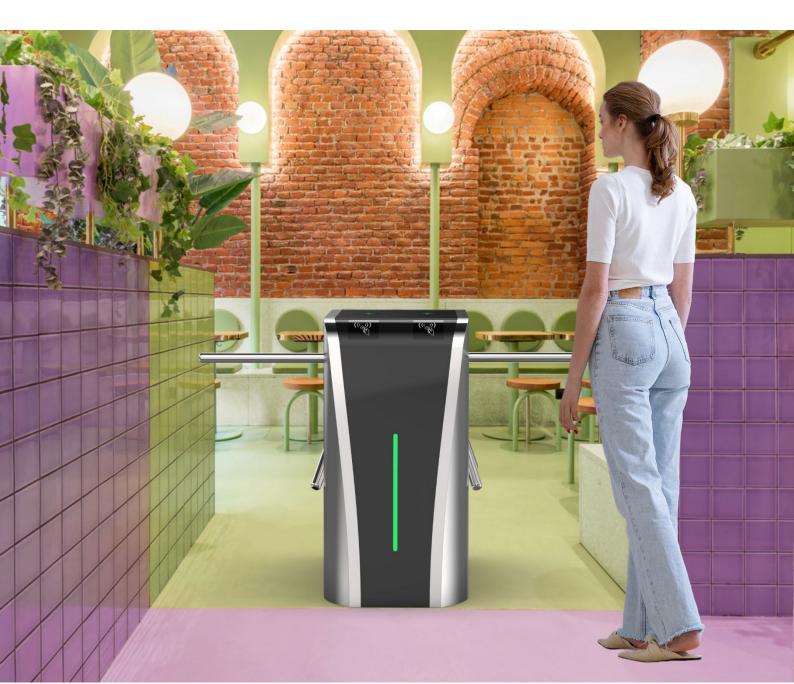

### **Tripod Turnstile (Twin type)**

DS1000S is a tripod turnstile with twin rotate arms, one cabinet with two 550mm passageways to improve traffic efficiency. Only one person can pass at one time, highest security to prevent the illegal trailing.

2 Arms Drop Down

Single/Bi-directional Selectable

Anti-trailing Function: one person can pass at one time