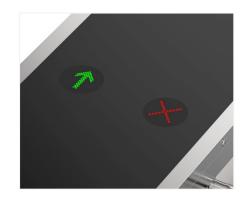

QR Code

Fingerprint

Face

Palm Vein

| Specifications        |                                                          |
|-----------------------|----------------------------------------------------------|
| Model No.             | DS1000S                                                  |
| Туре                  | Tripod Turnstile                                         |
| Brand                 | Daosafe                                                  |
| Framework Material    | 304 stainless steel + black titanium                     |
| Arm material          | 304 stainless steel                                      |
| Dimension             | 1400 * 520 * 1000mm                                      |
| Net Weight            | 110kg/pcs                                                |
| Passage Width         | 550mm + 550mm                                            |
| Passing Direction     | Single directional / Bi-directional                      |
| MCBF                  | 10 million                                               |
| Power Supply          | AC220V/110V, 50/60Hz                                     |
| Operation Voltage     | 24V DC                                                   |
| Power Consumption     | 40W                                                      |
| Operation Temperature | −20 °C − 75 °C                                           |
| Operation Humidity    | 0 ~ 95% (No freeze)                                      |
| Working Environment   | Indoor / Outdoor                                         |
| Flow Rate             | 35+35 people per minute                                  |
| LED Indicator         | Two LED indicators on top: green → entry, red × no entry |
| Communication         | Dry contact, Relay signal, RS485                         |
| Emergency             | Arms will drop down automatically                        |
| Flexibility           | Integrate with any access control                        |