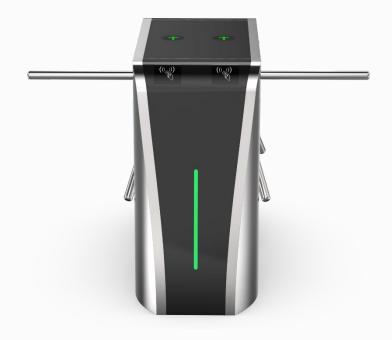

### **Tripod Turnstile (Twin type)**

DS1000S is a tripod turnstile with twin rotate arms, one cabinet with two 550mm passageways to improve traffic efficiency. Only one person can pass at one time, highest security to prevent the illegal trailing.

2 Arms Drop Down

Single/Bi-directional Selectable

Anti-trailing Function: one person can pass at one time