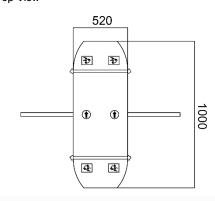

The biggest feature of this product is its wide body of 520mm, which can integrate any size of third-party door equipment. For example, ESD, LCD, and other devices. And because of its width, it is heavy and sturdy, making the product very secure.

Front View

Top View