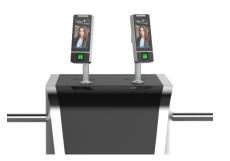

### **Tripod Turnstile (Twin type)**

DS1000S is a tripod turnstile with twin rotate arms, one cabinet with two 550mm passageways to improve traffic efficiency. Only one person can pass at one time, highest security to prevent the illegal trailing.

The biggest feature of this product is its wide body of 520mm, which can integrate any size of third-party door equipment. For example, ESD, LCD, and other devices. And because of its width, it is heavy and sturdy, making the product very secure.