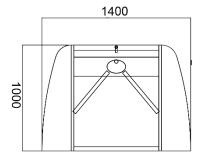

QR Code

Fingerprint

Face

Palm Vein

| Specifications        |                                                          |
|-----------------------|----------------------------------------------------------|
| Model No.             | DS1000S                                                  |
| Туре                  | Tripod Turnstile                                         |
| Brand                 | Daosafe                                                  |
| Framework Material    | 304 stainless steel + black titanium                     |
| Arm material          | 304 stainless steel                                      |
| Dimension             | 1400 * 520 * 1000mm                                      |
| Net Weight            | 110kg/pcs                                                |
| Passage Width         | 550mm + 550mm                                            |
| Passing Direction     | Single directional / Bi-directional                      |
| MCBF                  | 10 million                                               |
| Power Supply          | AC220V/110V, 50/60Hz                                     |
| Operation Voltage     | 24V DC                                                   |
| Power Consumption     | 40W                                                      |
| Operation Temperature | −20 °C − 75 °C                                           |
| Operation Humidity    | 0 ~ 95% (No freeze)                                      |
| Working Environment   | Indoor / Outdoor                                         |
| Flow Rate             | 35+35 people per minute                                  |
| LED Indicator         | Two LED indicators on top: green → entry, red × no entry |
| Communication         | Dry contact, Relay signal, RS485                         |
| Emergency             | Arms will drop down automatically                        |
| Flexibility           | Integrate with any access control                        |

Front View

Top View