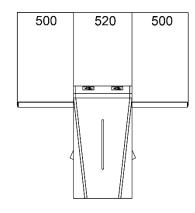

### **Tripod Turnstile (Twin type)**

DS1000S is a tripod turnstile with twin rotate arms, one cabinet with two 550mm passageways to improve traffic efficiency. Only one person can pass at one time, highest security to prevent the illegal trailing.

The biggest feature of this product is its wide body of 520mm, which can integrate any size of third-party door equipment. For example, ESD, LCD, and other devices. And because of its width, it is heavy and sturdy, making the product very secure.

Front View

Top View