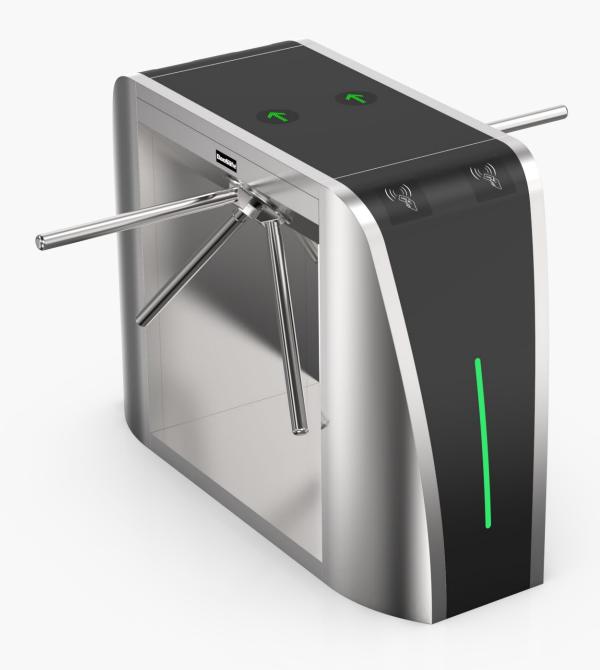

### **Tripod Turnstile (Twin type)**

DS1000S is a tripod turnstile with twin rotate arms, one cabinet with two 550mm passageways to improve traffic efficiency. Only one person can pass at one time, highest security to prevent the illegal trailing.

The biggest feature of this product is its wide body of 520mm, which can integrate any size of third-party door equipment. For example, ESD, LCD, and other devices. And because of its width, it is heavy and sturdy, making the product very secure.

### **Features**

- Two way or one way working.
- Support integrated with any type of access control systems.
- Lower power consumption.
- Low noise, system runs smoothly.
- Green and red LED indicator display passing status.
- IP65 waterproof level, indoor/outdoor use.
- Fire safety requirements, arms drop down automatically.
- Easy to install and maintain.
- 3 years warranty support.