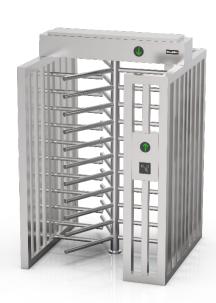

### Full Height Turnstile (single door)

DS401 full height turnstile is the highest security kind of turnstile and designed in single door type for pedestrian access, which can make stricter force control than other type. 304/316 stainless steel framework to resist harsher circumstances. It is suitable for areas with high security. (e.g.: Embassy, stadium, bank, jail, oil field, construction site, station).

#### **Features**

- Two way or one way working.
- 304 brushed stainless steel, durable and antirust.
- The movement with absorber structure, making the product operate very quietly.
- Support integrated with any type of access control systems.
- Anti-tailing function: only one person passes at one time.
- Structure of trunking to contain cable tidy inside the case
- Green and red LED indicator display passing status.
- IP65 waterproof level, indoor/outdoor use.
- Fire safety requirements, arms open automatically.
- Entry direction can be controlled manually through lock.
- Easy to install and maintain.
- 3 years warranty support.