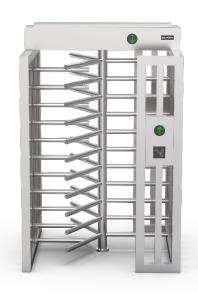

### Full Height Turnstile (single door)

DS401 full height turnstile is the highest security kind of turnstile and designed in single door type for pedestrian access, which can make stricter force control than other type. 304/316 stainless steel framework to resist harsher circumstances. It is suitable for areas with high security. (e.g.: Embassy, stadium, bank, jail, oil field, construction site, station).

#### **Features**

- Two way or one way working.
- 304 brushed stainless steel, durable and antirust.
- The movement with absorber structure, making the product operate very quietly.
- Support integrated with any type of access control systems.
- Anti-tailing function: only one person passes at one time.
- Structure of trunking to contain cable tidy inside the case
- Green and red LED indicator display passing status.
- IP65 waterproof level, indoor/outdoor use.
- Fire safety requirements, arms open automatically.
- Entry direction can be controlled manually through lock.
- Easy to install and maintain.
- 3 years warranty support.