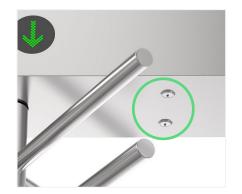

#### **Features**

- Two way or one way working.
- 304 brushed stainless steel, durable and antirust.
- The movement with absorber structure, making the product operate very quietly.
- Support integrated with any type of access control systems.
- Anti-tailing function: only one person passes at one time.
- Structure of trunking to contain cable tidy inside the case
- Green and red LED indicator display passing status.
- IP65 waterproof level, indoor/outdoor use.
- Fire safety requirements, arms open automatically.
- Entry direction can be controlled manually through lock.
- Easy to install and maintain.
- 3 years warranty support.

### **Dimensions**

| Front View |      | 1460 |      |
|------------|------|------|------|
|            | 2300 |      | 1100 |

| Specifications        |                                                                             |  |
|-----------------------|-----------------------------------------------------------------------------|--|
| Model No.             | DS401                                                                       |  |
| Туре                  | Full Height Turnstile                                                       |  |
| Brand                 | Daosafe                                                                     |  |
| Framework Material    | 304 Stainless Steel                                                         |  |
| Dimension             | 1460 * 1460 * 2300mm                                                        |  |
| Inner Height          | 2080mm                                                                      |  |
| Net Weight            | 250kg/pcs                                                                   |  |
| Passage Width         | 646mm/lane                                                                  |  |
| Passing Direction     | Single directional / Bi-directional                                         |  |
| MCBF                  | 10 million                                                                  |  |
| Power Supply          | AC220V/110V, 50/60Hz                                                        |  |
| Operation Voltage     | 24V DC                                                                      |  |
| Power Consumption     | 40W                                                                         |  |
| Operation Temperature | –15 °C – 60 °C                                                              |  |
| Operation Humidity    | 0 ~ 95% (No freeze)                                                         |  |
| Working Environment   | Indoor / Outdoor                                                            |  |
| Flow Rate             | 30 people per minute                                                        |  |
| LED Indicator         | Two LED indicators on top: green $\rightarrow$ entry, red $\times$ no entry |  |
| Communication         | Dry contact, Relay signal, RS485                                            |  |
| Emergency             | Arms will open automatically                                                |  |
| Flexibility           | Integrate with any access control                                           |  |