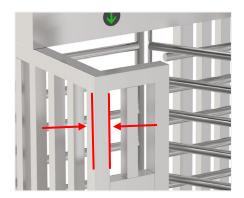

#### **Features**

- Two way or one way working.
- 304 brushed stainless steel, durable and antirust.
- The movement with absorber structure, making the product operate very quietly.
- Support integrated with any type of access control systems.
- Anti-tailing function: only one person passes at one time.
- Structure of trunking to contain cable tidy inside the case
- Green and red LED indicator display passing status.
- IP65 waterproof level, indoor/outdoor use.
- Fire safety requirements, arms open automatically.
- Entry direction can be controlled manually through lock.
- Easy to install and maintain.
- 3 years warranty support.