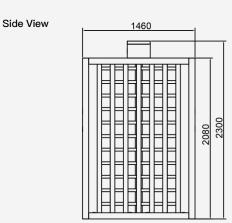

### **Dimensions**

| Front View |      | 1460 |      |
|------------|------|------|------|
|            | 2300 |      | 1100 |

| Specifications        |                                                                             |  |
|-----------------------|-----------------------------------------------------------------------------|--|
| Model No.             | DS401                                                                       |  |
| Туре                  | Full Height Turnstile                                                       |  |
| Brand                 | Daosafe                                                                     |  |
| Framework Material    | 304 Stainless Steel                                                         |  |
| Dimension             | 1460 * 1460 * 2300mm                                                        |  |
| Inner Height          | 2080mm                                                                      |  |
| Net Weight            | 250kg/pcs                                                                   |  |
| Passage Width         | 646mm/lane                                                                  |  |
| Passing Direction     | Single directional / Bi-directional                                         |  |
| MCBF                  | 10 million                                                                  |  |
| Power Supply          | AC220V/110V, 50/60Hz                                                        |  |
| Operation Voltage     | 24V DC                                                                      |  |
| Power Consumption     | 40W                                                                         |  |
| Operation Temperature | –15 °C – 60 °C                                                              |  |
| Operation Humidity    | 0 ~ 95% (No freeze)                                                         |  |
| Working Environment   | Indoor / Outdoor                                                            |  |
| Flow Rate             | 30 people per minute                                                        |  |
| LED Indicator         | Two LED indicators on top: green $\rightarrow$ entry, red $\times$ no entry |  |
| Communication         | Dry contact, Relay signal, RS485                                            |  |
| Emergency             | Arms will open automatically                                                |  |
| Flexibility           | Integrate with any access control                                           |  |