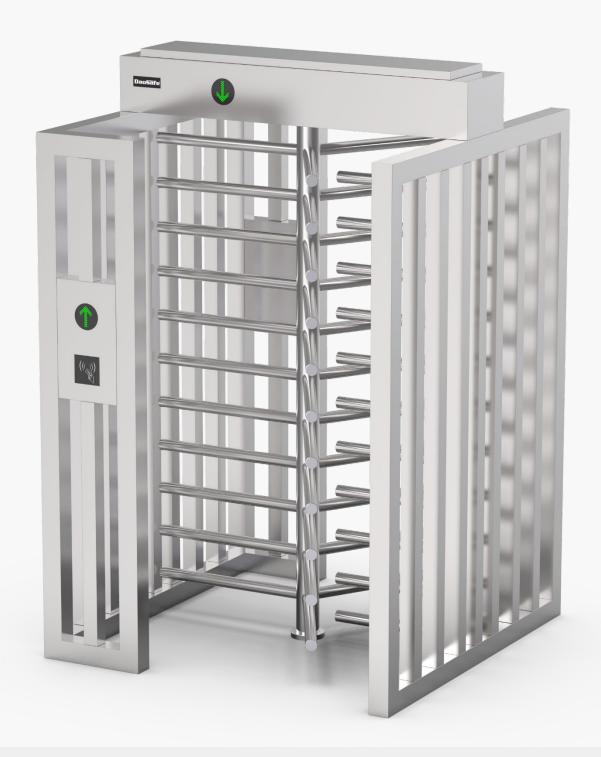

### Full Height Turnstile (single door)

DS401 full height turnstile is the highest security kind of turnstile and designed in single door type for pedestrian access, which can make stricter force control than other type. 304/316 stainless steel framework to resist harsher circumstances. It is suitable for areas with high security. (e.g.: Embassy, stadium, bank, jail, oil field, construction site, station).

#### **Features**

- Two way or one way working.
- 304 brushed stainless steel, durable and antirust.
- The movement with absorber structure, making the product operate very quietly.
- Support integrated with any type of access control systems.
- Anti-tailing function: only one person passes at one time.
- Structure of trunking to contain cable tidy inside the case
- Green and red LED indicator display passing status.
- IP65 waterproof level, indoor/outdoor use.
- Fire safety requirements, arms open automatically.
- Entry direction can be controlled manually through lock.
- Easy to install and maintain.
- 3 years warranty support.

Manually Control Entry Direction

80\*80mm Tube, Stable Structure

304SS Waterproof

90°/120° Rotor Optional (three or four sections)

Anti-trailing Function: one person can pass at one time

Card Solution

QR/Bar Code Solution