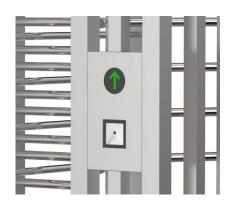

Biometric Solution

Touchless Button

Card

QR Code

Fingerprint

Face

Palm Vein