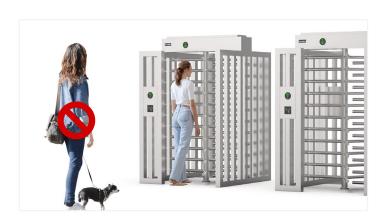

### Full Height Turnstile (single door)

DS401 full height turnstile is the highest security kind of turnstile and designed in single door type for pedestrian access, which can make stricter force control than other type. 304/316 stainless steel framework to resist harsher circumstances. It is suitable for areas with high security. (e.g.: Embassy, stadium, bank, jail, oil field, construction site, station).

#### **Features**

- Two way or one way working.
- 304 brushed stainless steel, durable and antirust.
- The movement with absorber structure, making the product operate very quietly.
- Support integrated with any type of access control systems.
- Anti-tailing function: only one person passes at one time.
- Structure of trunking to contain cable tidy inside the case
- Green and red LED indicator display passing status.
- IP65 waterproof level, indoor/outdoor use.
- Fire safety requirements, arms open automatically.
- Entry direction can be controlled manually through lock.
- Easy to install and maintain.
- 3 years warranty support.