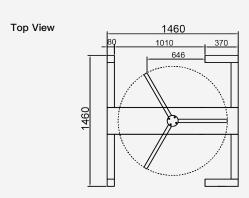

### **Dimensions**

| Front View |      | 1460 |      |
|------------|------|------|------|
|            | 2300 |      | 1100 |

| Specifications        |                                                                             |  |
|-----------------------|-----------------------------------------------------------------------------|--|
| Model No.             | DS401                                                                       |  |
| Туре                  | Full Height Turnstile                                                       |  |
| Brand                 | Daosafe                                                                     |  |
| Framework Material    | 304 Stainless Steel                                                         |  |
| Dimension             | 1460 * 1460 * 2300mm                                                        |  |
| Inner Height          | 2080mm                                                                      |  |
| Net Weight            | 250kg/pcs                                                                   |  |
| Passage Width         | 646mm/lane                                                                  |  |
| Passing Direction     | Single directional / Bi-directional                                         |  |
| MCBF                  | 10 million                                                                  |  |
| Power Supply          | AC220V/110V, 50/60Hz                                                        |  |
| Operation Voltage     | 24V DC                                                                      |  |
| Power Consumption     | 40W                                                                         |  |
| Operation Temperature | –15 °C – 60 °C                                                              |  |
| Operation Humidity    | 0 ~ 95% (No freeze)                                                         |  |
| Working Environment   | Indoor / Outdoor                                                            |  |
| Flow Rate             | 30 people per minute                                                        |  |
| LED Indicator         | Two LED indicators on top: green $\rightarrow$ entry, red $\times$ no entry |  |
| Communication         | Dry contact, Relay signal, RS485                                            |  |
| Emergency             | Arms will open automatically                                                |  |
| Flexibility           | Integrate with any access control                                           |  |