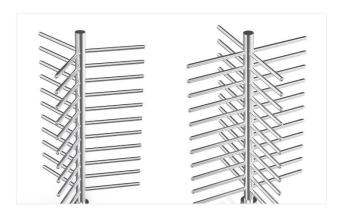

### Full Height Turnstile (single door)

DS401 full height turnstile is the highest security kind of turnstile and designed in single door type for pedestrian access, which can make stricter force control than other type. 304/316 stainless steel framework to resist harsher circumstances. It is suitable for areas with high security. (e.g.: Embassy, stadium, bank, jail, oil field, construction site, station).

Manually Control Entry Direction

80\*80mm Tube, Stable Structure

304SS Waterproof

90°/120° Rotor Optional (three or four sections)

Anti-trailing Function: one person can pass at one time

Card Solution

QR/Bar Code Solution