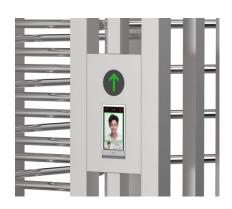

Biometric Solution

Touchless Button

Card

QR Code

Fingerprint

Face

Palm Vein