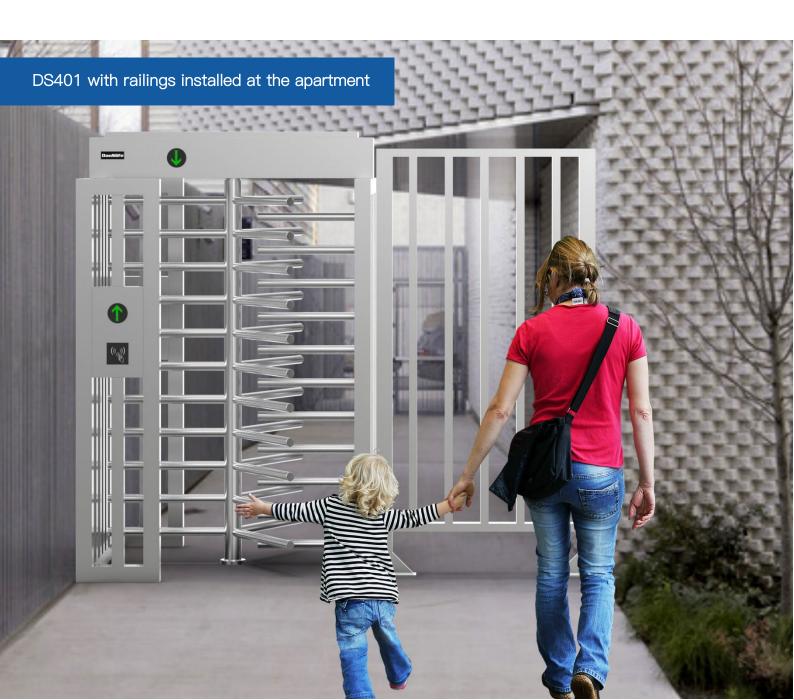

### Full Height Turnstile (single door)

DS401 full height turnstile is the highest security kind of turnstile and designed in single door type for pedestrian access, which can make stricter force control than other type. 304/316 stainless steel framework to resist harsher circumstances. It is suitable for areas with high security. (e.g.: Embassy, stadium, bank, jail, oil field, construction site, station).