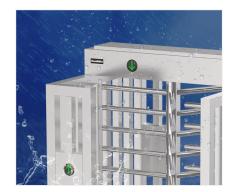

#### **Features**

- Two way or one way working.
- 304 brushed stainless steel, durable and antirust.
- The movement with absorber structure, making the product operate very quietly.
- Support integrated with any type of access control systems.
- Anti-tailing function: only one person passes at one time.
- Structure of trunking to contain cable tidy inside the case
- Green and red LED indicator display passing status.
- IP65 waterproof level, indoor/outdoor use.
- Fire safety requirements, arms open automatically.
- Entry direction can be controlled manually through lock.
- Easy to install and maintain.
- 3 years warranty support.