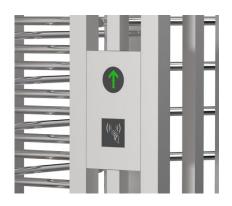

Biometric Solution

Touchless Button

Card

QR Code

Fingerprint

Face

Palm Vein