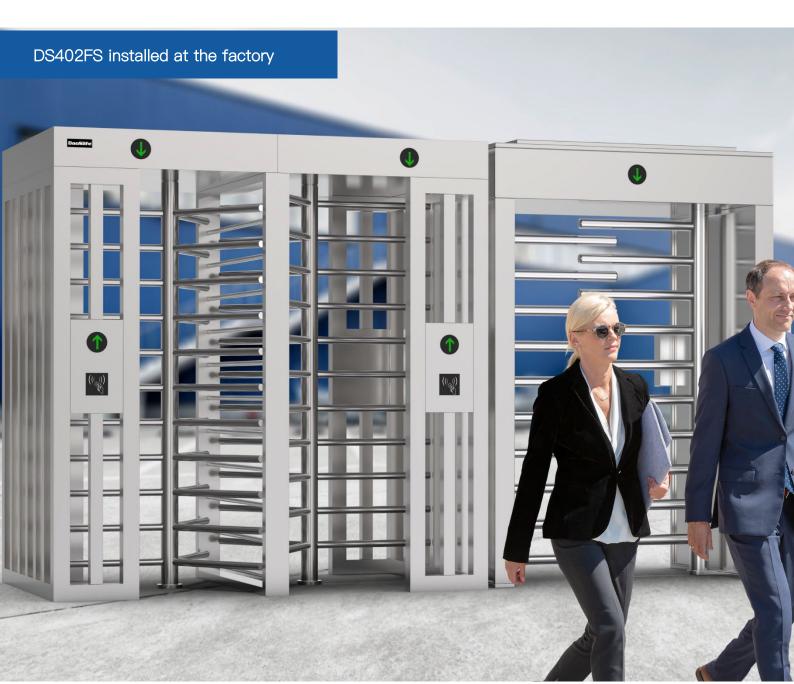

## Full Height Turnstile (square canopy)

DS402FS full height turnstile added canopy to protect the body from inclement weather and to prevent persons who want to climb over for unauthorized entry. 304/316 stainless steel framework to resist harsher circumstances. In case of emergency, turnstile gate will open automatically to allow free passage when power off.

It is suitable for areas with high security. (e.g.: Embassy, stadium, bank, jail, oil field, construction site, station).