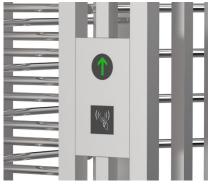

Manually Control Entry Direction

80\*80mm Tube, Stable Structure

Canopy Protect

90°/120° Rotor Optional (three or four sections)

Anti-trailing Function: one person can pass at one time

Card Solution

QR/Bar Code Solution

Biometric Solution

Remote Control

Touchless Button

Card QR Code

Fingerprint

Face

Palm Vein