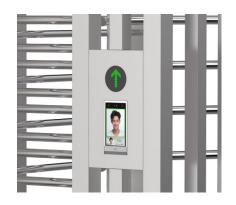

Biometric Solution

Remote Control

Touchless Button

Card QR Code

Fingerprint

Face

Palm Vein