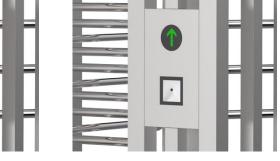

Manually Control Entry Direction

80\*80mm Tube, Stable Structure

Canopy Protect

90°/120° Rotor Optional (three or four sections)

Anti-trailing Function: one person can pass at one time

Card Solution

QR/Bar Code Solution

Biometric Solution

Remote Control

Touchless Button

Card QR Code

Fingerprint

Face

Palm Vein