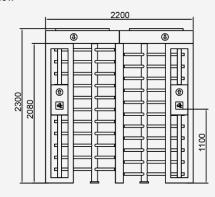

#### Front View

#### Side View

### Top View

|      | 370 | 670 | 120 | 670 | 370 |
|------|-----|-----|-----|-----|-----|
| 1460 |     |     |     |     |     |

| Specifications        |                                                                             |  |  |  |
|-----------------------|-----------------------------------------------------------------------------|--|--|--|
| Model No.             | DS402FS                                                                     |  |  |  |
| Туре                  | Full Height Turnstile                                                       |  |  |  |
| Brand                 | Daosafe                                                                     |  |  |  |
| Framework Material    | 304 Stainless Steel                                                         |  |  |  |
| Dimension             | 2200*1460*2300mm                                                            |  |  |  |
| Inner Height          | 2080mm                                                                      |  |  |  |
| Arm Support           | 120° rotors with 3 sections or 90° rotors with 4 sections                   |  |  |  |
| Net Weight            | 500kg/pcs                                                                   |  |  |  |
| Passage Width         | 670mm/lane                                                                  |  |  |  |
| Passing Direction     | Single directional / Bi-directional                                         |  |  |  |
| MCBF                  | 10 million                                                                  |  |  |  |
| Power Supply          | AC220V/110V, 50/60Hz                                                        |  |  |  |
| Operation Voltage     | 24V DC                                                                      |  |  |  |
| Power Consumption     | 40W                                                                         |  |  |  |
| Operation Temperature | –15 °C – 60 °C                                                              |  |  |  |
| Operation Humidity    | 0 ~ 95% (No freeze)                                                         |  |  |  |
| Working Environment   | Indoor/Outdoor                                                              |  |  |  |
| Flow Rate             | 30 people per minute                                                        |  |  |  |
| LED Indicator         | Two LED indicators on top: green $\rightarrow$ entry, red $\times$ no entry |  |  |  |
| Communication         | Dry contact, Relay signal, RS485                                            |  |  |  |
| Emergency             | Arms will open automatically                                                |  |  |  |