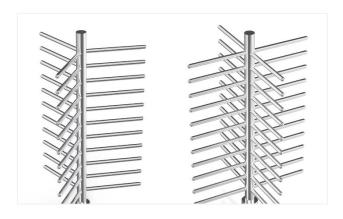

## Full Height Turnstile (square canopy)

DS402FS full height turnstile added canopy to protect the body from inclement weather and to prevent persons who want to climb over for unauthorized entry. 304/316 stainless steel framework to resist harsher circumstances. In case of emergency, turnstile gate will open automatically to allow free passage when power off.

#### Features

- Two way or one way working.
- 304 brushed stainless steel, durable and antirust.
- The movement with absorber structure, making the product operate very quietly.
- Solid rain protection roof to resist bad weather and intrusions
- Support integrated with any type of access control systems.
- Anti-tailing function: only one person passes at one time.
- Structure of trunking to contain cable tidy inside the case
- Green and red LED indicator display passing status.
- IP65 waterproof level, indoor/outdoor use.
- Fire safety requirements, arms open automatically.
- Entry direction can be controlled manually through lock.
- Easy to install and maintain.
- 3 years warranty support.

Manually Control Entry Direction

80\*80mm Tube, Stable Structure

Canopy Protect

90°/120° Rotor Optional (three or four sections)

Anti-trailing Function: one person can pass at one time

Card Solution

QR/Bar Code Solution