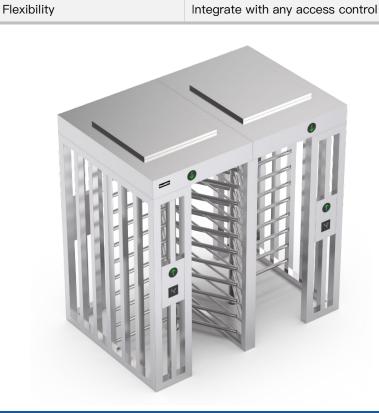

## Full Height Turnstile (square canopy)

DS402FS full height turnstile added canopy to protect the body from inclement weather and to prevent persons who want to climb over for unauthorized entry. 304/316 stainless steel framework to resist harsher circumstances. In case of emergency, turnstile gate will open automatically to allow free passage when power off.

#### Features

- Two way or one way working.
- 304 brushed stainless steel, durable and antirust.
- The movement with absorber structure, making the product operate very quietly.
- Solid rain protection roof to resist bad weather and intrusions
- Support integrated with any type of access control systems.
- Anti-tailing function: only one person passes at one time.
- Structure of trunking to contain cable tidy inside the case
- Green and red LED indicator display passing status.
- IP65 waterproof level, indoor/outdoor use.
- Fire safety requirements, arms open automatically.
- Entry direction can be controlled manually through lock.
- Easy to install and maintain.
- 3 years warranty support.