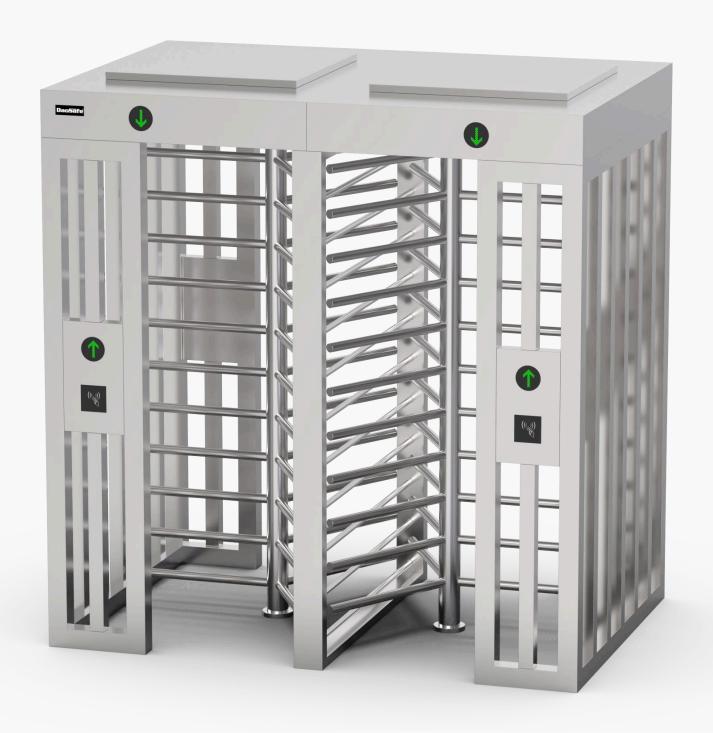

## Full Height Turnstile (square canopy)

DS402FS full height turnstile added canopy to protect the body from inclement weather and to prevent persons who want to climb over for unauthorized entry. 304/316 stainless steel framework to resist harsher circumstances. In case of emergency, turnstile gate will open automatically to allow free passage when power off.

#### Features

- Two way or one way working.
- 304 brushed stainless steel, durable and antirust.
- The movement with absorber structure, making the product operate very quietly.
- Solid rain protection roof to resist bad weather and intrusions
- Support integrated with any type of access control systems.
- Anti-tailing function: only one person passes at one time.
- Structure of trunking to contain cable tidy inside the case
- Green and red LED indicator display passing status.
- IP65 waterproof level, indoor/outdoor use.
- Fire safety requirements, arms open automatically.
- Entry direction can be controlled manually through lock.
- Easy to install and maintain.
- 3 years warranty support.

Manually Control Entry Direction

80\*80mm Tube, Stable Structure

Canopy Protect

90°/120° Rotor Optional (three or four sections)

Anti-trailing Function: one person can pass at one time

Card Solution

QR/Bar Code Solution