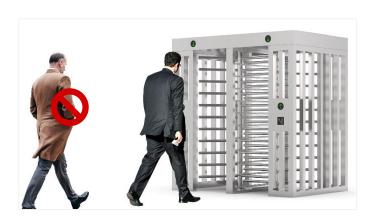

It is suitable for areas with high security. (e.g.: Embassy, stadium, bank, jail, oil field, construction site, station).

#### Features

- Two way or one way working.
- 304 brushed stainless steel, durable and antirust.
- The movement with absorber structure, making the product operate very quietly.
- Solid rain protection roof to resist bad weather and intrusions
- Support integrated with any type of access control systems.
- Anti-tailing function: only one person passes at one time.
- Structure of trunking to contain cable tidy inside the case
- Green and red LED indicator display passing status.
- IP65 waterproof level, indoor/outdoor use.
- Fire safety requirements, arms open automatically.
- Entry direction can be controlled manually through lock.
- Easy to install and maintain.
- 3 years warranty support.