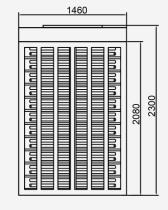

## **Dimensions**

#### Front View

#### Side View

### Top View

|      | 370 | 670 | 120 | 670 | 370 |
|------|-----|-----|-----|-----|-----|
| 1460 |     |     |     |     |     |

| Specifications        |                                                                             |  |  |  |
|-----------------------|-----------------------------------------------------------------------------|--|--|--|
| Model No.             | DS402FS                                                                     |  |  |  |
| Туре                  | Full Height Turnstile                                                       |  |  |  |
| Brand                 | Daosafe                                                                     |  |  |  |
| Framework Material    | 304 Stainless Steel                                                         |  |  |  |
| Dimension             | 2200*1460*2300mm                                                            |  |  |  |
| Inner Height          | 2080mm                                                                      |  |  |  |
| Arm Support           | 120° rotors with 3 sections or 90° rotors with 4 sections                   |  |  |  |
| Net Weight            | 500kg/pcs                                                                   |  |  |  |
| Passage Width         | 670mm/lane                                                                  |  |  |  |
| Passing Direction     | Single directional / Bi-directional                                         |  |  |  |
| MCBF                  | 10 million                                                                  |  |  |  |
| Power Supply          | AC220V/110V, 50/60Hz                                                        |  |  |  |
| Operation Voltage     | 24V DC                                                                      |  |  |  |
| Power Consumption     | 40W                                                                         |  |  |  |
| Operation Temperature | –15 °C – 60 °C                                                              |  |  |  |
| Operation Humidity    | 0 ~ 95% (No freeze)                                                         |  |  |  |
| Working Environment   | Indoor/Outdoor                                                              |  |  |  |
| Flow Rate             | 30 people per minute                                                        |  |  |  |
| LED Indicator         | Two LED indicators on top: green $\rightarrow$ entry, red $\times$ no entry |  |  |  |
| Communication         | Dry contact, Relay signal, RS485                                            |  |  |  |
| Emergency             | Arms will open automatically                                                |  |  |  |