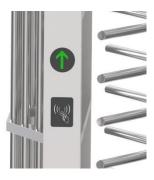

Logo Custom

LED Light

Canopy Protect

660mm For Pedestrian, 900mm For Bicycle

Card Solution

QR/Bar Code Solution

Biometric Solution

Remote Control T

Touchless Button

Card QR Code

Fingerprint

Face

Palm Vein