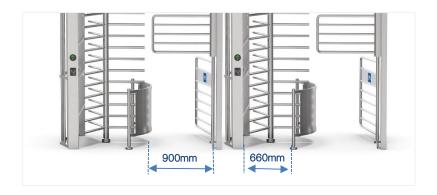

### Full Height Turnstile with Canopy

DS409FS canopy full height turnstile the most obvious feature is that the turnstile with solid rain protection roof to resist bad weather and intrusions and with bicycle gate for pedestrian and bicycle access. Which provides a high safety and convenient access solution for both pedestrian and rider with bike.

It supports 900mm for bicycle access, and supports 660mm standard gate for pedestrian access.

Logo Custom

LED Light

Canopy Protect

660mm For Pedestrian, 900mm For Bicycle

Card Solution

QR/Bar Code Solution

Biometric Solution

Remote Control T