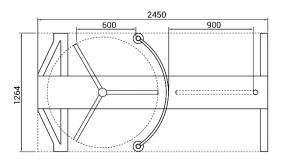

#### **Dimensions**

| Specifications        |                                                                             |
|-----------------------|-----------------------------------------------------------------------------|
| Model No.             | DS409FS                                                                     |
| Туре                  | Full Height Turnstile with Canopy                                           |
| Brand                 | Daosafe                                                                     |
| Framework Material    | 304 full stainless steel                                                    |
| Arm Support           | 120° rotors with 3 sections                                                 |
| Dimension             | 2450 * 1264 * 2580mm                                                        |
| Net Weight            | 430kg/pcs                                                                   |
| Passage Width         | 2 lanes: 660mm/lane (for pedestrian)<br>900mm/lane (for bicycle)            |
| Passing Direction     | Single directional / Bi-directional                                         |
| MCBF                  | 10 million                                                                  |
| Power Supply          | AC220V/110V, 50/60Hz                                                        |
| Operation Voltage     | 24V DC                                                                      |
| Power Consumption     | 40W                                                                         |
| Operation Temperature | –15 °C – 60 °C                                                              |
| Operation Humidity    | 0 ~ 95% (No freeze)                                                         |
| Working Environment   | Indoor / Outdoor                                                            |
| Flow Rate             | 30 people per minute                                                        |
| LED Indicator         | Two LED indicators on top: green $\rightarrow$ entry, red $\times$ no entry |
| Communication         | Dry contact, Relay signal, RS485                                            |
| Emergency             | Automatic arm open when power off                                           |
|                       |                                                                             |

#### Top View