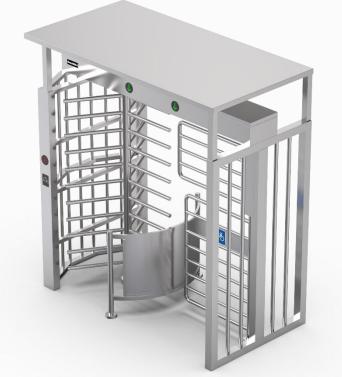

## **FULL HEIGHT TURNSTILE**

# Model DS409FS

### Full Height Turnstile with Canopy

DS409FS canopy full height turnstile the most obvious feature is that the turnstile with solid rain protection roof to resist bad weather and intrusions and with bicycle gate for pedestrian and bicycle access. Which provides a high safety and convenient access solution for both pedestrian and rider with bike.

It supports 900mm for bicycle access, and supports 660mm standard gate for pedestrian access.

#### Features

- Two way or one way working.
- Canopy protect the gate from the bad weather.
- Support 900mm for bicycle, 660mm for pedestrian.
- The movement with absorber structure, making the product operate very quietly and runs smoothly.
- Lock structure: security can control both entry and exit, for example, in case of power failure, people can exit but cannot enter unless authorized by security.
- Green and red LED indicator display passing status.
- Outdoor/indoor use
- Fire safety requirements, arms open automatically.
- Easy to install and maintain.
- 3 years warranty support.