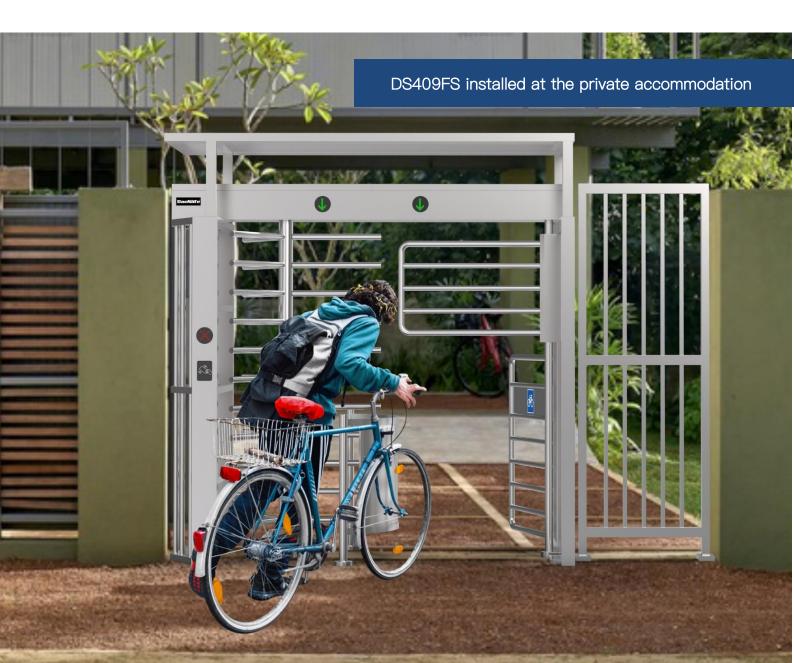

### Full Height Turnstile with Canopy

DS409FS canopy full height turnstile the most obvious feature is that the turnstile with solid rain protection roof to resist bad weather and intrusions and with bicycle gate for pedestrian and bicycle access. Which provides a high safety and convenient access solution for both pedestrian and rider with bike.

It supports 900mm for bicycle access, and supports 660mm standard gate for pedestrian access.