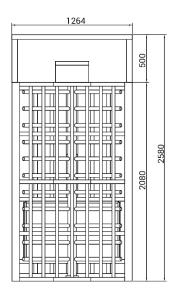

#### **Dimensions**

| Specifications        |                                                                             |
|-----------------------|-----------------------------------------------------------------------------|
| Model No.             | DS409FS                                                                     |
| Туре                  | Full Height Turnstile with Canopy                                           |
| Brand                 | Daosafe                                                                     |
| Framework Material    | 304 full stainless steel                                                    |
| Arm Support           | 120° rotors with 3 sections                                                 |
| Dimension             | 2450 * 1264 * 2580mm                                                        |
| Net Weight            | 430kg/pcs                                                                   |
| Passage Width         | 2 lanes: 660mm/lane (for pedestrian)<br>900mm/lane (for bicycle)            |
| Passing Direction     | Single directional / Bi-directional                                         |
| MCBF                  | 10 million                                                                  |
| Power Supply          | AC220V/110V, 50/60Hz                                                        |
| Operation Voltage     | 24V DC                                                                      |
| Power Consumption     | 40W                                                                         |
| Operation Temperature | –15 °C – 60 °C                                                              |
| Operation Humidity    | 0 ~ 95% (No freeze)                                                         |
| Working Environment   | Indoor / Outdoor                                                            |
| Flow Rate             | 30 people per minute                                                        |
| LED Indicator         | Two LED indicators on top: green $\rightarrow$ entry, red $\times$ no entry |
| Communication         | Dry contact, Relay signal, RS485                                            |
| Emergency             | Automatic arm open when power off                                           |
|                       |                                                                             |

#### Front View