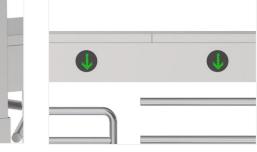

Logo Custom

LED Light

Canopy Protect

660mm For Pedestrian, 900mm For Bicycle

Card Solution

QR/Bar Code Solution

Biometric Solution

Remote Control T

#### **Dimensions**

| Specifications        |                                                                             |
|-----------------------|-----------------------------------------------------------------------------|
| Model No.             | DS409FS                                                                     |
| Туре                  | Full Height Turnstile with Canopy                                           |
| Brand                 | Daosafe                                                                     |
| Framework Material    | 304 full stainless steel                                                    |
| Arm Support           | 120° rotors with 3 sections                                                 |
| Dimension             | 2450 * 1264 * 2580mm                                                        |
| Net Weight            | 430kg/pcs                                                                   |
| Passage Width         | 2 lanes: 660mm/lane (for pedestrian)<br>900mm/lane (for bicycle)            |
| Passing Direction     | Single directional / Bi-directional                                         |
| MCBF                  | 10 million                                                                  |
| Power Supply          | AC220V/110V, 50/60Hz                                                        |
| Operation Voltage     | 24V DC                                                                      |
| Power Consumption     | 40W                                                                         |
| Operation Temperature | –15 °C – 60 °C                                                              |
| Operation Humidity    | 0 ~ 95% (No freeze)                                                         |
| Working Environment   | Indoor / Outdoor                                                            |
| Flow Rate             | 30 people per minute                                                        |
| LED Indicator         | Two LED indicators on top: green $\rightarrow$ entry, red $\times$ no entry |
| Communication         | Dry contact, Relay signal, RS485                                            |
| Emergency             | Automatic arm open when power off                                           |
|                       |                                                                             |