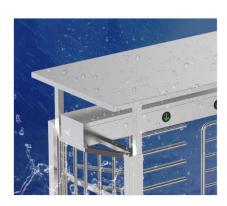

### Full Height Turnstile with Canopy

DS409FS canopy full height turnstile the most obvious feature is that the turnstile with solid rain protection roof to resist bad weather and intrusions and with bicycle gate for pedestrian and bicycle access. Which provides a high safety and convenient access solution for both pedestrian and rider with bike.

#### Features

- Two way or one way working.
- Canopy protect the gate from the bad weather.
- Support 900mm for bicycle, 660mm for pedestrian.
- The movement with absorber structure, making the product operate very quietly and runs smoothly.
- Lock structure: security can control both entry and exit, for example, in case of power failure, people can exit but cannot enter unless authorized by security.
- Green and red LED indicator display passing status.
- Outdoor/indoor use
- Fire safety requirements, arms open automatically.
- Easy to install and maintain.
- 3 years warranty support.

Logo Custom

LED Light

Canopy Protect

660mm For Pedestrian, 900mm For Bicycle

Card Solution

QR/Bar Code Solution

Biometric Solution

Remote Control T