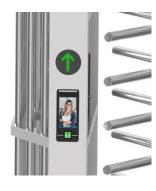

Logo Custom

LED Light

Canopy Protect

660mm For Pedestrian, 900mm For Bicycle

Card Solution

QR/Bar Code Solution

Biometric Solution

Remote Control T

Touchless Button

Card QR Code

Fingerprint

Face

Palm Vein