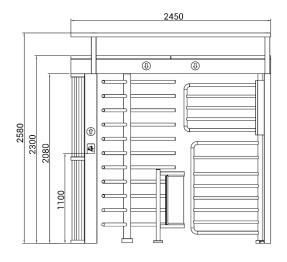

#### **Dimensions**

| Specifications        |                                                                             |
|-----------------------|-----------------------------------------------------------------------------|
| Model No.             | DS409FS                                                                     |
| Туре                  | Full Height Turnstile with Canopy                                           |
| Brand                 | Daosafe                                                                     |
| Framework Material    | 304 full stainless steel                                                    |
| Arm Support           | 120° rotors with 3 sections                                                 |
| Dimension             | 2450 * 1264 * 2580mm                                                        |
| Net Weight            | 430kg/pcs                                                                   |
| Passage Width         | 2 lanes: 660mm/lane (for pedestrian)<br>900mm/lane (for bicycle)            |
| Passing Direction     | Single directional / Bi-directional                                         |
| MCBF                  | 10 million                                                                  |
| Power Supply          | AC220V/110V, 50/60Hz                                                        |
| Operation Voltage     | 24V DC                                                                      |
| Power Consumption     | 40W                                                                         |
| Operation Temperature | –15 °C – 60 °C                                                              |
| Operation Humidity    | 0 ~ 95% (No freeze)                                                         |
| Working Environment   | Indoor / Outdoor                                                            |
| Flow Rate             | 30 people per minute                                                        |
| LED Indicator         | Two LED indicators on top: green $\rightarrow$ entry, red $\times$ no entry |
| Communication         | Dry contact, Relay signal, RS485                                            |
| Emergency             | Automatic arm open when power off                                           |
|                       |                                                                             |

#### Front View