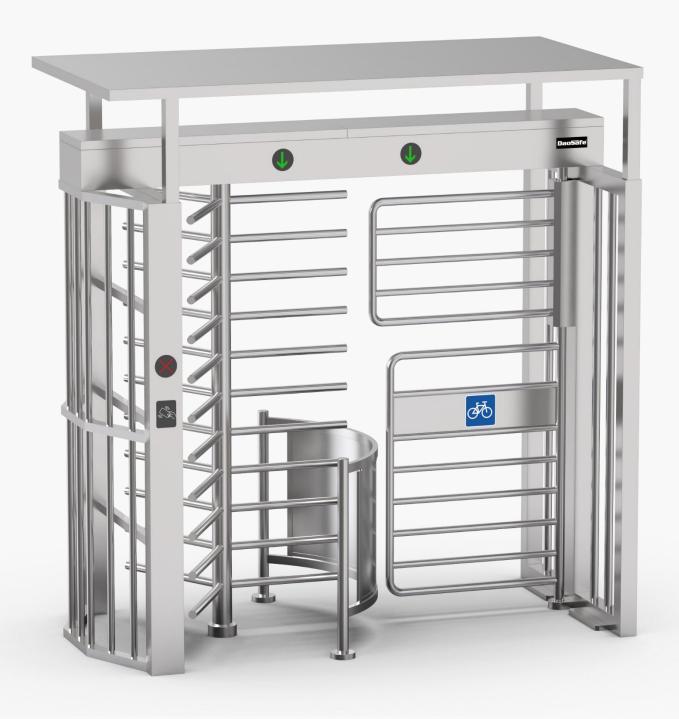

### Full Height Turnstile with Canopy

DS409FS canopy full height turnstile the most obvious feature is that the turnstile with solid rain protection roof to resist bad weather and intrusions and with bicycle gate for pedestrian and bicycle access. Which provides a high safety and convenient access solution for both pedestrian and rider with bike.

It supports 900mm for bicycle access, and supports 660mm standard gate for pedestrian access.

#### Features

- Two way or one way working.
- Canopy protect the gate from the bad weather.
- Support 900mm for bicycle, 660mm for pedestrian.
- The movement with absorber structure, making the product operate very quietly and runs smoothly.
- Lock structure: security can control both entry and exit, for example, in case of power failure, people can exit but cannot enter unless authorized by security.
- Green and red LED indicator display passing status.
- Outdoor/indoor use
- Fire safety requirements, arms open automatically.
- Easy to install and maintain.
- 3 years warranty support.

#### **Dimensions**

| Specifications        |                                                                             |
|-----------------------|-----------------------------------------------------------------------------|
| Model No.             | DS409FS                                                                     |
| Туре                  | Full Height Turnstile with Canopy                                           |
| Brand                 | Daosafe                                                                     |
| Framework Material    | 304 full stainless steel                                                    |
| Arm Support           | 120° rotors with 3 sections                                                 |
| Dimension             | 2450 * 1264 * 2580mm                                                        |
| Net Weight            | 430kg/pcs                                                                   |
| Passage Width         | 2 lanes: 660mm/lane (for pedestrian)<br>900mm/lane (for bicycle)            |
| Passing Direction     | Single directional / Bi-directional                                         |
| MCBF                  | 10 million                                                                  |
| Power Supply          | AC220V/110V, 50/60Hz                                                        |
| Operation Voltage     | 24V DC                                                                      |
| Power Consumption     | 40W                                                                         |
| Operation Temperature | –15 °C – 60 °C                                                              |
| Operation Humidity    | 0 ~ 95% (No freeze)                                                         |
| Working Environment   | Indoor / Outdoor                                                            |
| Flow Rate             | 30 people per minute                                                        |
| LED Indicator         | Two LED indicators on top: green $\rightarrow$ entry, red $\times$ no entry |
| Communication         | Dry contact, Relay signal, RS485                                            |
| Emergency             | Automatic arm open when power off                                           |
|                       |                                                                             |