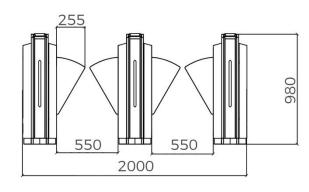

One lane

[Front view]

Two lanes

One lane

[Top view]

Two lanes

The most special feature of Nebula flap gate DSN-30 that is faster open and close speed than other turnstile gates, And it supports standard flap gate type 550mm and DSN-20 disabled swing type 1100mm for wide passageway, wheelchair, and pedestrian with large luggage can also pass.