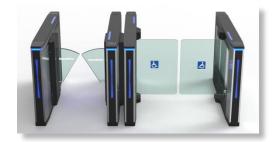

## Description

- Nebula optical flap turnstile with the most special feature is faster open and close speed than other turnstile gates, normally 45 persons per minute which is perfect for the sites with big visitor's flow rate.
- Nebula optical flap turnstile with unique design, stylish of modern and urbanization cabinet, typical swipe card panel, attractive blue LED strip, solid body crate, brushed stainless steel and high-end black painting process.
- > Superior production: Integrated mold production to ensure the high quality guaranteed.
- > Fined welding: adopt Robot for weld to improve the high technological level.
- It is ideal for both indoor and outdoor settings.
- > It is to control pedestrian entry or exit in restricted areas, usually used in high pedestrian traffic flow in both directions.
- It has standard relay signal, which can be integrated with any kind of third-party access control system (e.g.: RFID, Fingerprint and Biometric reader device).
- In case of emergency, the arms will open automatically to allow free passage when power off.
- It supports standard flap type 550mm and handicapped swing type 1100mm for wide passageway, wheelchair, and pedestrian with large luggage can also pass.

One lane

[Front view]

Two lanes

One lane

[Top view]

Two lanes

The most special feature of Nebula flap gate DSN-30 that is faster open and close speed than other turnstile gates, And it supports standard flap gate type 550mm and DSN-20 disabled swing type 1100mm for wide passageway, wheelchair, and pedestrian with large luggage can also pass.

It supports standard flap type 550mm and disabled swing type 1100mm for wide passageway, wheelchair, and pedestrian with large luggage can also pass.

One Lane Two Lanes Two Lanes with Disabled Access

Daosafe Technology Co., Ltd. TEL: +86 755 21017409 EMAIL: info@daosafe.com WEB: http://www.daosafe.com