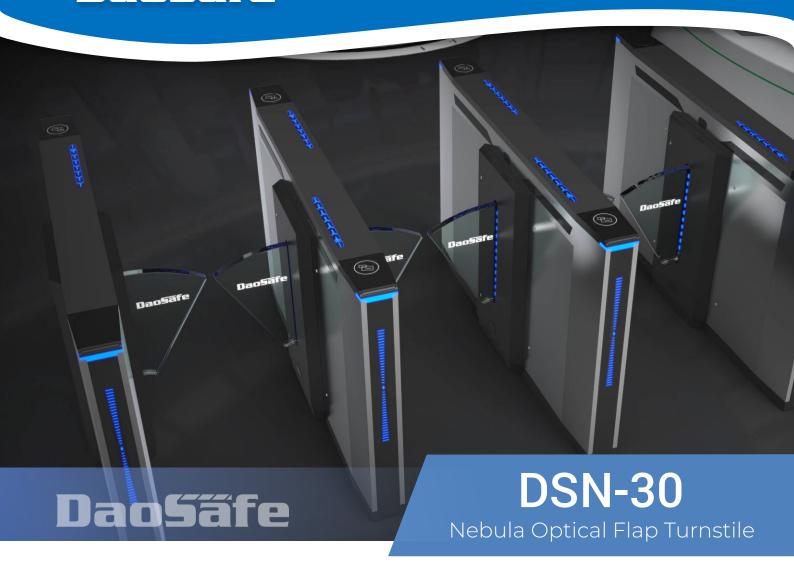

## Description

- Nebula optical flap turnstile with the most special feature is faster open and close speed than other turnstile gates, normally 45 persons per minute which is perfect for the sites with big visitor's flow rate.
- Nebula optical flap turnstile with unique design, stylish of modern and urbanization cabinet, typical swipe card panel, attractive blue LED strip, solid body crate, brushed stainless steel and high-end black painting process.
- > Superior production: Integrated mold production to ensure the high quality guaranteed.
- > Fined welding: adopt Robot for weld to improve the high technological level.
- It is ideal for both indoor and outdoor settings.
- > It is to control pedestrian entry or exit in restricted areas, usually used in high pedestrian traffic flow in both directions.
- It has standard relay signal, which can be integrated with any kind of third-party access control system (e.g.: RFID, Fingerprint and Biometric reader device).
- In case of emergency, the arms will open automatically to allow free passage when power off.
- It supports standard flap type 550mm and handicapped swing type 1100mm for wide passageway, wheelchair, and pedestrian with large luggage can also pass.

One lane

[Front view]

Two lanes

One lane

[Top view]

Two lanes

The most special feature of Nebula flap gate DSN-30 that is faster open and close speed than other turnstile gates, And it supports standard flap gate type 550mm and DSN-20 disabled swing type 1100mm for wide passageway, wheelchair, and pedestrian with large luggage can also pass.