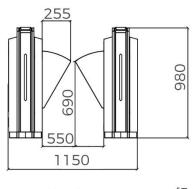

# Specification

| Model No.             | DSN-30                                               |
|-----------------------|------------------------------------------------------|
| Туре                  | Nebula Optical Flap Turnstile                        |
| Brand                 | Daosafe                                              |
| Certification         | Compliance CE, ROHS                                  |
| Communication         | Dry contact, Relay signal, RS485                     |
| Framework Material    | 304 brushed stainless steel+ High end black painting |
| Arm material          | Plexiglas-transparency                               |
| Dimension             | 1600*150*980mm                                       |
| Net Weight            | 75kg/pcs (single core), 85kg/pcs (double core)       |
| Passage Width         | 550mm (standard)                                     |
| Passing Direction     | Single directional / Bi-directional                  |
| MCBF                  | 10 million                                           |
| Power Supply          | AC220V/110V, 50/60Hz                                 |
| Operation Voltage     | 24V DC                                               |
| Power Consumption     | 90-100W                                              |
| Operation Temperature | -20 °C - 75 °C                                       |
| Operation Humidity    | 0 ~ 95% (No freeze)                                  |
| Working Environment   | Indoor/Outdoor (shelter)                             |
| Flow Rate             | 45 people per minute                                 |
| LED Indicator         | Unique blue LED strip (front+ top+ arm)              |
| Infrared Sensor       | 4 pairs(standard)                                    |
| Emergency             | Automatic arm open when power off                    |
| Flexibility           | Integrate with any access control                    |

One lane

[Front view]

Two lanes

One lane

[Top view]

Two lanes

The most special feature of Nebula flap gate DSN-30 that is faster open and close speed than other turnstile gates, And it supports standard flap gate type 550mm and DSN-20 disabled swing type 1100mm for wide passageway, wheelchair, and pedestrian with large luggage can also pass.