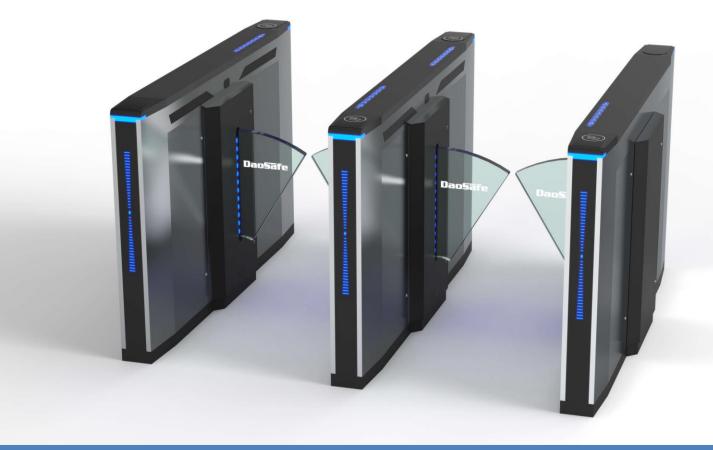

## Description

- Nebula optical flap turnstile with the most special feature is faster open and close speed than other turnstile gates, normally 45 persons per minute which is perfect for the sites with big visitor's flow rate.
- Nebula optical flap turnstile with unique design, stylish of modern and urbanization cabinet, typical swipe card panel, attractive blue LED strip, solid body crate, brushed stainless steel and high-end black painting process.
- > Superior production: Integrated mold production to ensure the high quality guaranteed.
- > Fined welding: adopt Robot for weld to improve the high technological level.
- It is ideal for both indoor and outdoor settings.
- > It is to control pedestrian entry or exit in restricted areas, usually used in high pedestrian traffic flow in both directions.
- It has standard relay signal, which can be integrated with any kind of third-party access control system (e.g.: RFID, Fingerprint and Biometric reader device).
- In case of emergency, the arms will open automatically to allow free passage when power off.
- It supports standard flap type 550mm and handicapped swing type 1100mm for wide passageway, wheelchair, and pedestrian with large luggage can also pass.

One lane

[Front view]

Two lanes

One lane

[Top view]

Two lanes

The most special feature of Nebula flap gate DSN-30 that is faster open and close speed than other turnstile gates, And it supports standard flap gate type 550mm and DSN-20 disabled swing type 1100mm for wide passageway, wheelchair, and pedestrian with large luggage can also pass.