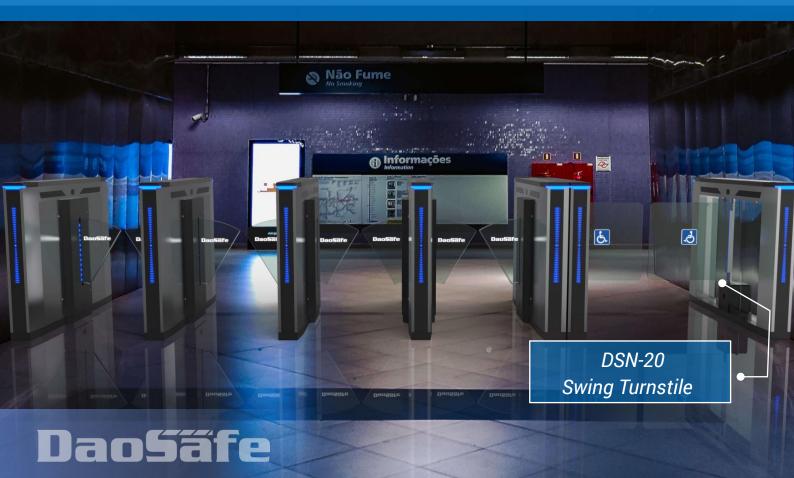

## Description

- Nebula optical flap turnstile with the most special feature is faster open and close speed than other turnstile gates, normally 45 persons per minute which is perfect for the sites with big visitor's flow rate.
- Nebula optical flap turnstile with unique design, stylish of modern and urbanization cabinet, typical swipe card panel, attractive blue LED strip, solid body crate, brushed stainless steel and high-end black painting process.
- > Superior production: Integrated mold production to ensure the high quality guaranteed.
- > Fined welding: adopt Robot for weld to improve the high technological level.
- It is ideal for both indoor and outdoor settings.
- > It is to control pedestrian entry or exit in restricted areas, usually used in high pedestrian traffic flow in both directions.
- It has standard relay signal, which can be integrated with any kind of third-party access control system (e.g.: RFID, Fingerprint and Biometric reader device).
- In case of emergency, the arms will open automatically to allow free passage when power off.
- It supports standard flap type 550mm and handicapped swing type 1100mm for wide passageway, wheelchair, and pedestrian with large luggage can also pass.

One lane

[Front view]

Two lanes

One lane

[Top view]

Two lanes

The most special feature of Nebula flap gate DSN-30 that is faster open and close speed than other turnstile gates, And it supports standard flap gate type 550mm and DSN-20 disabled swing type 1100mm for wide passageway, wheelchair, and pedestrian with large luggage can also pass.

It supports standard flap type 550mm and disabled swing type 1100mm for wide passageway, wheelchair, and pedestrian with large luggage can also pass.

One Lane Two Lanes Two Lanes with Disabled Access

Daosafe Technology Co., Ltd. TEL: +86 755 21017409 EMAIL: info@daosafe.com WEB: http://www.daosafe.com