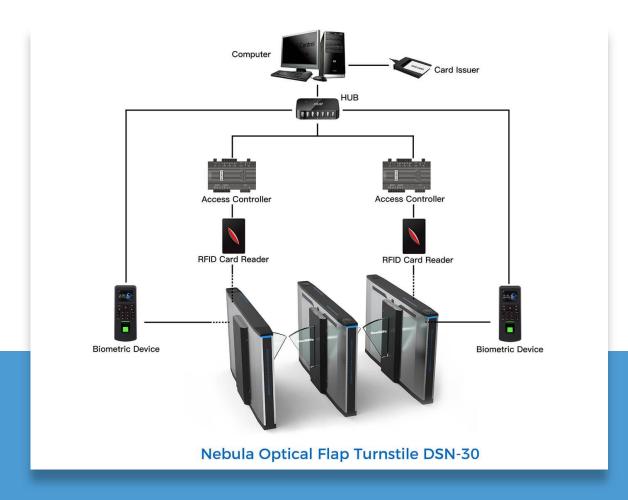

### System Integration Figure

#### **REMARK:**

- The turnstile circuit board support to work with any relay signal, and support to integrated with any 3rd party access control system: RFID, BIOMETRIC, QR/BARCODE and so on.
- Multiple access controller board can be connected by TCP/IP through net cable, control by central computer.
- The turnstile circuit board is also with RS232 output, it can connect with mini PC. Turnstile will open once received simple code by computer, which is suitable for the complicated like ticketing system solution.