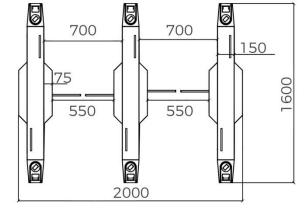

One lane

[Front view]

Two lanes

One lane

[Top view]

Two lanes

The most special feature of Nebula flap gate DSN-30 that is faster open and close speed than other turnstile gates, And it supports standard flap gate type 550mm and DSN-20 disabled swing type 1100mm for wide passageway, wheelchair, and pedestrian with large luggage can also pass.

It supports standard flap type 550mm and disabled swing type 1100mm for wide passageway, wheelchair, and pedestrian with large luggage can also pass.

One Lane Two Lanes Two Lanes with Disabled Access

Daosafe Technology Co., Ltd. TEL: +86 755 21017409 EMAIL: info@daosafe.com WEB: http://www.daosafe.com