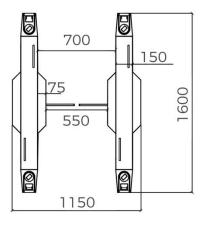

One lane

[Front view]

Two lanes

One lane

[Top view]

Two lanes

The most special feature of Nebula flap gate DSN-30 that is faster open and close speed than other turnstile gates, And it supports standard flap gate type 550mm and DSN-20 disabled swing type 1100mm for wide passageway, wheelchair, and pedestrian with large luggage can also pass.

It supports standard flap type 550mm and disabled swing type 1100mm for wide passageway, wheelchair, and pedestrian with large luggage can also pass.

One Lane Two Lanes Two Lanes with Disabled Access

Daosafe Technology Co., Ltd. TEL: +86 755 21017409 EMAIL: info@daosafe.com WEB: http://www.daosafe.com