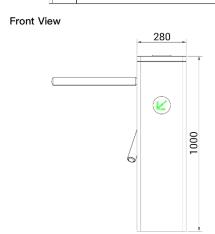

Remote Control

Touchless Button

Card

QR Code

Fingerprint

Face

Palm Vein

| Specifications        |                                                          |
|-----------------------|----------------------------------------------------------|
| Model No.             | DS101                                                    |
| Туре                  | Tripod Turnstile                                         |
| Brand                 | Daosafe                                                  |
| Certifications        | Compliance CE, ROHS, FCC                                 |
| Framework Material    | 304 Stainless Steel                                      |
| Arm material          | Stainless Steel                                          |
| Dimension             | 1200*280*1000mm                                          |
| Net Weight            | 55kg/pcs                                                 |
| Passage Width         | 550mm                                                    |
| Passing Direction     | Single directional/Bi-directional                        |
| MCBF                  | 10 million                                               |
| Power Supply          | AC220V/110V, 50/60Hz                                     |
| Operation Voltage     | 24V DC                                                   |
| Power Consumption     | 40W                                                      |
| Operation Temperature | −20 °C − 75 °C                                           |
| Operation Humidity    | 0 ~ 95% (No freeze)                                      |
| Working Environment   | Indoor/Outdoor                                           |
| Flow Rate             | 35 people per minute                                     |
| LED Indicator         | Two LED indicators on top: green → entry, red × no entry |
| Communication         | Dry contact, Relay signal, RS485                         |
| Emergency             | Arms will drop down automatically                        |