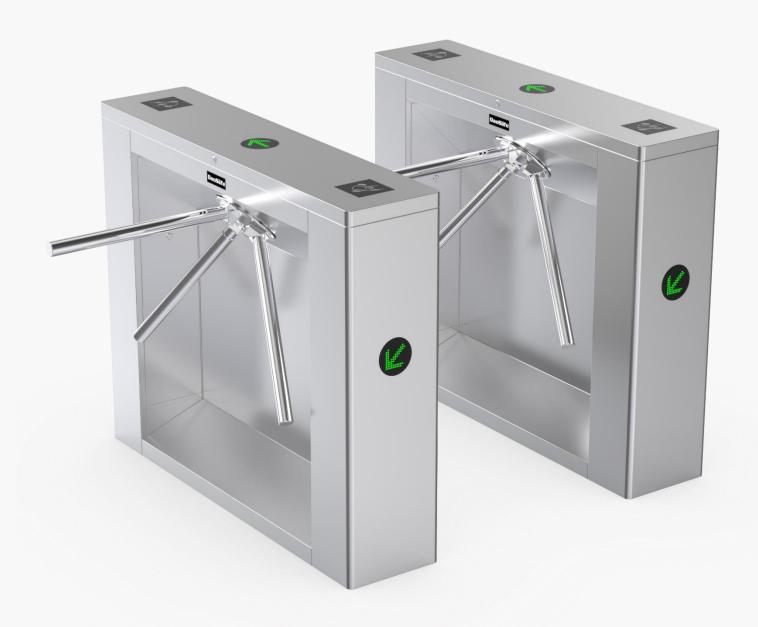

### **Tripod Turnstile**

DS101 tripod turnstile are compact and cost-effective entrance/exit security solutions.

Featuring a traditional stainless steel construction, this product boasts a durable structure and a timeless design reminiscent of traffic lights, making it a stylish and enduring choice.

### Features

- Two way or one way working.
- 304/316 stainless steel material.
- Support integrated with any type of access control systems.
- Lower power consumption.
- Low noise, system runs smoothly.
- Green and red LED indicator display passing status.
- Anti-tailing function: only one person passes at one time.
- Fire safety requirements, arms drop down automatically.
- Easy to install and maintain.
- 3 years warranty support.