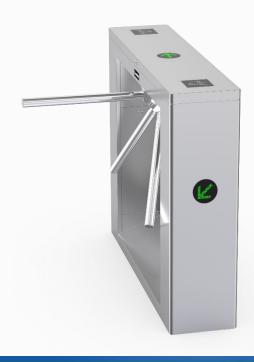

### **Tripod Turnstile**

DS101 tripod turnstile are compact and cost-effective entrance/exit security solutions.

Featuring a traditional stainless steel construction, this product boasts a durable structure and a timeless design reminiscent of traffic lights, making it a stylish and enduring choice.

### Features

- Two way or one way working.
- 304/316 stainless steel material.
- Support integrated with any type of access control systems.
- Lower power consumption.
- Low noise, system runs smoothly.
- Green and red LED indicator display passing status.
- Anti-tailing function: only one person passes at one time.
- Fire safety requirements, arms drop down automatically.
- Easy to install and maintain.
- 3 years warranty support.

Logo Custom

LED Indicator

Single/Bi-directional Selectable

Arms Drop Down for Fire Safety Requirements

Anti-trailing Function: one person can pass at one time

Card Solution

QR/Bar Code Solution

Biometric Solution