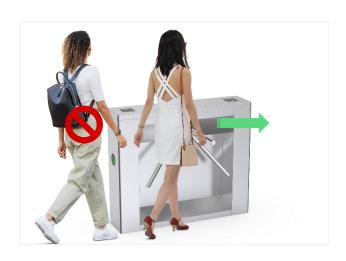

### Features

- Two way or one way working.
- 304/316 stainless steel material.
- Support integrated with any type of access control systems.
- Lower power consumption.
- Low noise, system runs smoothly.
- Green and red LED indicator display passing status.
- Anti-tailing function: only one person passes at one time.
- Fire safety requirements, arms drop down automatically.
- Easy to install and maintain.
- 3 years warranty support.

Logo Custom

LED Indicator

Single/Bi-directional Selectable

Arms Drop Down for Fire Safety Requirements

Anti-trailing Function: one person can pass at one time

Card Solution

QR/Bar Code Solution

Biometric Solution