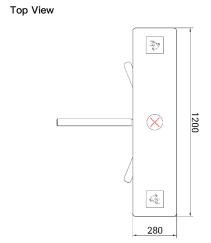

Remote Control

Touchless Button

Card

QR Code

Fingerprint

Face

Palm Vein

| Specifications        |                                                          |
|-----------------------|----------------------------------------------------------|
| Model No.             | DS101                                                    |
| Туре                  | Tripod Turnstile                                         |
| Brand                 | Daosafe                                                  |
| Certifications        | Compliance CE, ROHS, FCC                                 |
| Framework Material    | 304 Stainless Steel                                      |
| Arm material          | Stainless Steel                                          |
| Dimension             | 1200*280*1000mm                                          |
| Net Weight            | 55kg/pcs                                                 |
| Passage Width         | 550mm                                                    |
| Passing Direction     | Single directional/Bi-directional                        |
| MCBF                  | 10 million                                               |
| Power Supply          | AC220V/110V, 50/60Hz                                     |
| Operation Voltage     | 24V DC                                                   |
| Power Consumption     | 40W                                                      |
| Operation Temperature | −20 °C − 75 °C                                           |
| Operation Humidity    | 0 ~ 95% (No freeze)                                      |
| Working Environment   | Indoor/Outdoor                                           |
| Flow Rate             | 35 people per minute                                     |
| LED Indicator         | Two LED indicators on top: green → entry, red × no entry |
| Communication         | Dry contact, Relay signal, RS485                         |
| Emergency             | Arms will drop down automatically                        |