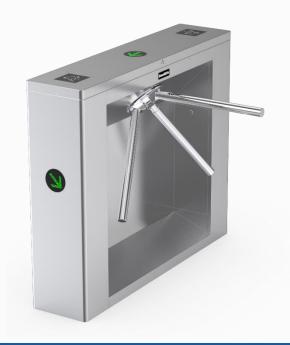

### **Tripod Turnstile**

DS101 tripod turnstile are compact and cost-effective entrance/exit security solutions.

Featuring a traditional stainless steel construction, this product boasts a durable structure and a timeless design reminiscent of traffic lights, making it a stylish and enduring choice.

### Features

- Two way or one way working.
- 304/316 stainless steel material.
- Support integrated with any type of access control systems.
- Lower power consumption.
- Low noise, system runs smoothly.
- Green and red LED indicator display passing status.
- Anti-tailing function: only one person passes at one time.
- Fire safety requirements, arms drop down automatically.
- Easy to install and maintain.
- 3 years warranty support.

Logo Custom

LED Indicator

Single/Bi-directional Selectable

Arms Drop Down for Fire Safety Requirements

Anti-trailing Function: one person can pass at one time

Card Solution

QR/Bar Code Solution

Biometric Solution