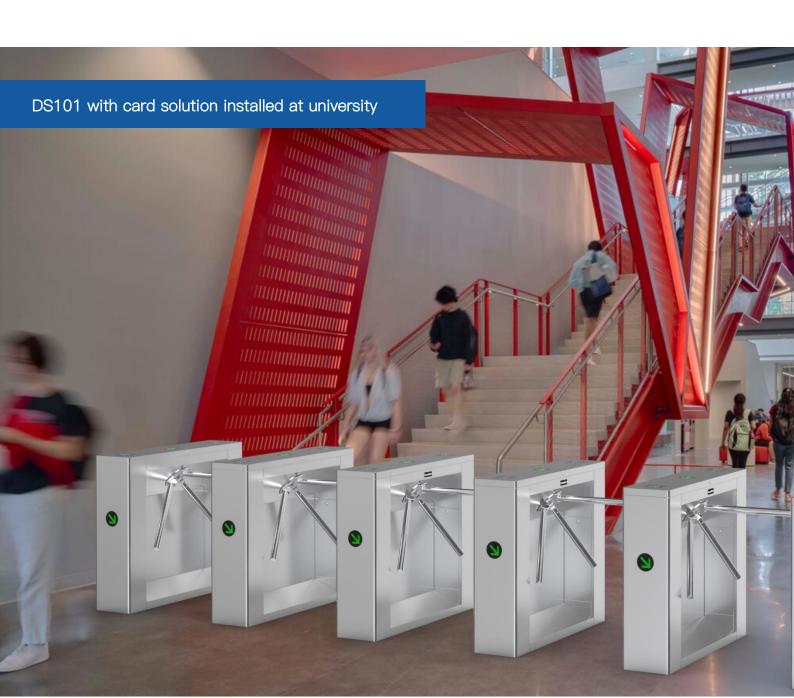

### **Tripod Turnstile**

DS101 tripod turnstile are compact and cost-effective entrance/exit security solutions.

Featuring a traditional stainless steel construction, this product boasts a durable structure and a timeless design reminiscent of traffic lights, making it a stylish and enduring choice.

Integrate with any access control

Flexibility