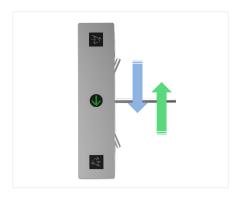

### Features

- Two way or one way working.
- 304/316 stainless steel material.
- Support integrated with any type of access control systems.
- Lower power consumption.
- Low noise, system runs smoothly.
- Green and red LED indicator display passing status.
- Anti-tailing function: only one person passes at one time.
- Fire safety requirements, arms drop down automatically.
- Easy to install and maintain.
- 3 years warranty support.

Remote Control

Touchless Button

Card

QR Code

Fingerprint

Face

Palm Vein

| Specifications        |                                                          |
|-----------------------|----------------------------------------------------------|
| Model No.             | DS101                                                    |
| Туре                  | Tripod Turnstile                                         |
| Brand                 | Daosafe                                                  |
| Certifications        | Compliance CE, ROHS, FCC                                 |
| Framework Material    | 304 Stainless Steel                                      |
| Arm material          | Stainless Steel                                          |
| Dimension             | 1200*280*1000mm                                          |
| Net Weight            | 55kg/pcs                                                 |
| Passage Width         | 550mm                                                    |
| Passing Direction     | Single directional/Bi-directional                        |
| MCBF                  | 10 million                                               |
| Power Supply          | AC220V/110V, 50/60Hz                                     |
| Operation Voltage     | 24V DC                                                   |
| Power Consumption     | 40W                                                      |
| Operation Temperature | −20 °C − 75 °C                                           |
| Operation Humidity    | 0 ~ 95% (No freeze)                                      |
| Working Environment   | Indoor/Outdoor                                           |
| Flow Rate             | 35 people per minute                                     |
| LED Indicator         | Two LED indicators on top: green → entry, red × no entry |
| Communication         | Dry contact, Relay signal, RS485                         |
| Emergency             | Arms will drop down automatically                        |