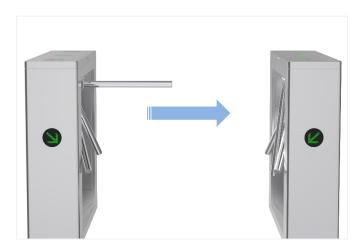

### Features

- Two way or one way working.
- 304/316 stainless steel material.
- Support integrated with any type of access control systems.
- Lower power consumption.
- Low noise, system runs smoothly.
- Green and red LED indicator display passing status.
- Anti-tailing function: only one person passes at one time.
- Fire safety requirements, arms drop down automatically.
- Easy to install and maintain.
- 3 years warranty support.

Remote Control

Touchless Button

Card

QR Code

Fingerprint

Face

Palm Vein

| Specifications        |                                                          |
|-----------------------|----------------------------------------------------------|
| Model No.             | DS101                                                    |
| Туре                  | Tripod Turnstile                                         |
| Brand                 | Daosafe                                                  |
| Certifications        | Compliance CE, ROHS, FCC                                 |
| Framework Material    | 304 Stainless Steel                                      |
| Arm material          | Stainless Steel                                          |
| Dimension             | 1200*280*1000mm                                          |
| Net Weight            | 55kg/pcs                                                 |
| Passage Width         | 550mm                                                    |
| Passing Direction     | Single directional/Bi-directional                        |
| MCBF                  | 10 million                                               |
| Power Supply          | AC220V/110V, 50/60Hz                                     |
| Operation Voltage     | 24V DC                                                   |
| Power Consumption     | 40W                                                      |
| Operation Temperature | −20 °C − 75 °C                                           |
| Operation Humidity    | 0 ~ 95% (No freeze)                                      |
| Working Environment   | Indoor/Outdoor                                           |
| Flow Rate             | 35 people per minute                                     |
| LED Indicator         | Two LED indicators on top: green → entry, red × no entry |
| Communication         | Dry contact, Relay signal, RS485                         |
| Emergency             | Arms will drop down automatically                        |