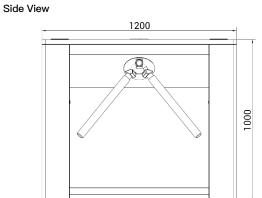

Remote Control

Touchless Button

Card

QR Code

Fingerprint

Face

Palm Vein

| Specifications        |                                                          |
|-----------------------|----------------------------------------------------------|
| Model No.             | DS101                                                    |
| Туре                  | Tripod Turnstile                                         |
| Brand                 | Daosafe                                                  |
| Certifications        | Compliance CE, ROHS, FCC                                 |
| Framework Material    | 304 Stainless Steel                                      |
| Arm material          | Stainless Steel                                          |
| Dimension             | 1200*280*1000mm                                          |
| Net Weight            | 55kg/pcs                                                 |
| Passage Width         | 550mm                                                    |
| Passing Direction     | Single directional/Bi-directional                        |
| MCBF                  | 10 million                                               |
| Power Supply          | AC220V/110V, 50/60Hz                                     |
| Operation Voltage     | 24V DC                                                   |
| Power Consumption     | 40W                                                      |
| Operation Temperature | −20 °C − 75 °C                                           |
| Operation Humidity    | 0 ~ 95% (No freeze)                                      |
| Working Environment   | Indoor/Outdoor                                           |
| Flow Rate             | 35 people per minute                                     |
| LED Indicator         | Two LED indicators on top: green → entry, red × no entry |
| Communication         | Dry contact, Relay signal, RS485                         |
| Emergency             | Arms will drop down automatically                        |